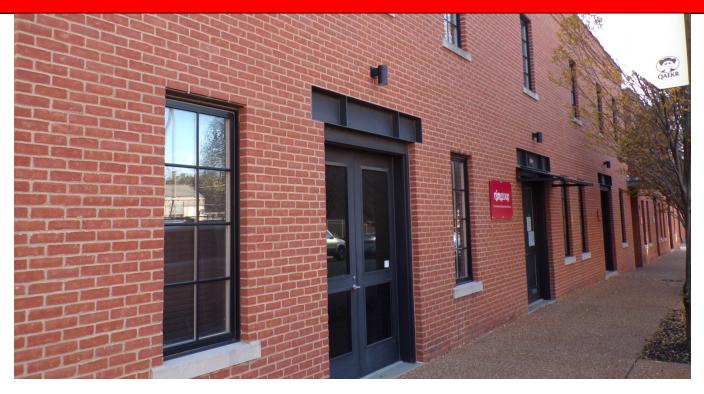

### 4,326 Sf. Located in Historic Soulard at the corner of 8th & Allen

- · First class office space.
- · Townhouse-style modern office in 16 year old building.
- · Open first floor floor-plan with 10 ft. ceilings, conference room, kitchenette, reception / waiting area, and large private offices.
- · Second floor features seven large offices surrounding an open bullpen area and a spiral stair to the roof deck.
- · 2 gated parking spaces in rear lot off alley.
- · Modern contemporary design and finishes.
- · Available May 2022. Space occupied by engineering firm, built out for law office.

# 2000 - 2002 S. 8th St. Saint Louis, MO 63104

South Eighth St. Entry

Total space is 4,236 Sf., 2,118 Sf. Per floor.