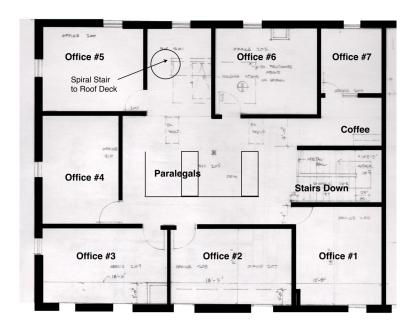

#### Reception area

- · Lounge with kitchenette
- · Large file room
- · Bathrooms

2nd Floor

1st Floor

Second floor features:

- · 7 private offices.
- · Large bullpen
- · Spiral stair to private rooftop terrace.
- · Beverage area