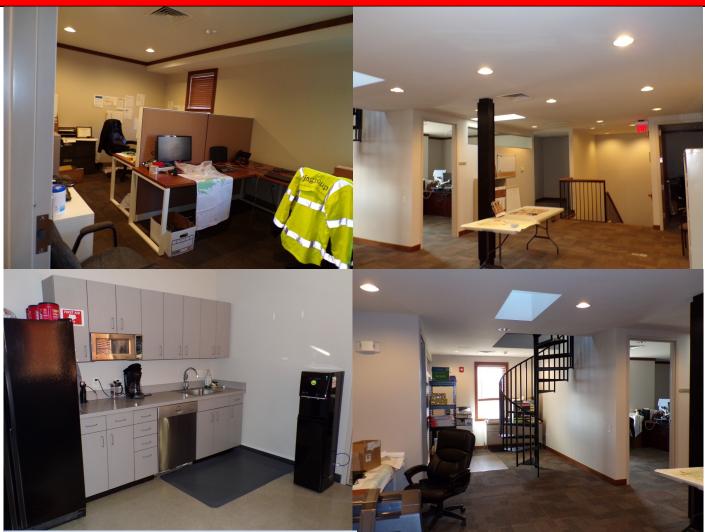

### 4,326 Sf. Located in Historic Soulard at the corner of 8th & Allen

- · First class office space.
- · Townhouse-style modern office in 16 year old building.
- · Open first floor floor-plan with 10 ft. ceilings, conference room, kitchenette, reception / waiting area, and large private offices.
- · Second floor features seven large offices surrounding an open bullpen area and a spiral stair to the roof deck.
- · 2 gated parking spaces in rear lot off alley.
- · Modern contemporary design and finishes.
- · Available May 2022. Space occupied by engineering firm, built out for law office.

#### First floor features:

· Two conference rooms. · Lobby ·

#### Reception area

- · Lounge with kitchenette
- · Large file room
- · Bathrooms

2nd Floor

1st Floor

Second floor features:

- · 7 private offices.
- · Large bullpen
- · Spiral stair to private rooftop terrace.
- · Beverage area