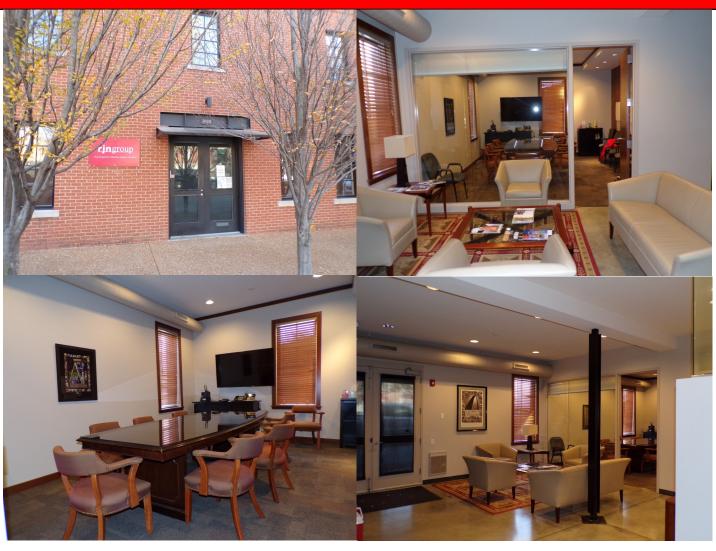

### 4,326 Sf. Located in Historic Soulard at the corner of 8th & Allen

- · First class office space.
- · Townhouse-style modern office in 16 year old building.
- · Open first floor floor-plan with 10 ft. ceilings, conference room, kitchenette, reception / waiting area, and large private offices.
- · Second floor features seven large offices surrounding an open bullpen area and a spiral stair to the roof deck.
- · 2 gated parking spaces in rear lot off alley.
- · Modern contemporary design and finishes.
- · Available May 2022. Space occupied by engineering firm, built out for law office.

#### First floor features:

· Two conference rooms. · Lobby ·

#### Reception area

- · Lounge with kitchenette
- · Large file room
- · Bathrooms

2nd Floor

1st Floor

Second floor features:

- · 7 private offices.
- · Large bullpen
- · Spiral stair to private rooftop terrace.
- · Beverage area