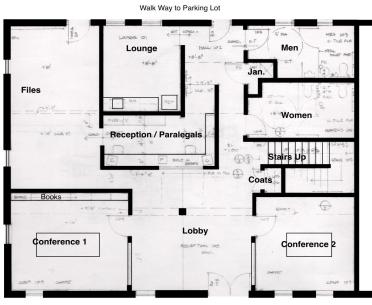

#### First floor features:

· Two conference rooms. · Lobby ·

#### Reception area

- · Lounge with kitchenette
- · Large file room
- · Bathrooms

2nd Floor

1st Floor

Second floor features:

- · 7 private offices.
- · Large bullpen
- · Spiral stair to private rooftop terrace.
- · Beverage area