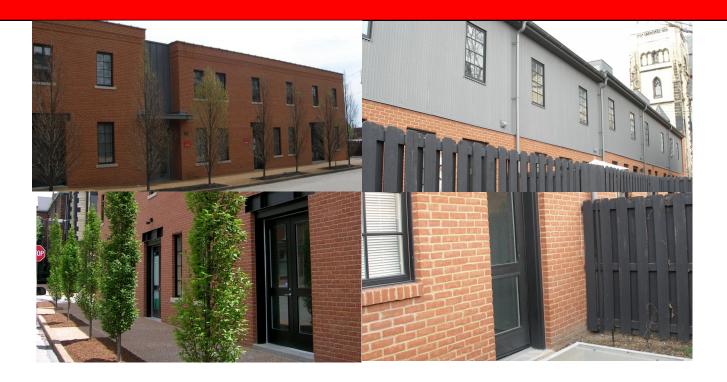

#### 2000 - 2010 S. 8th St., Saint Louis, MO 63104

- Five unit building. Four offices / One apartment.
- Built in 2005.
- 11,868 Sq. Ft.
- Modern contemporary design and finishes. High-end build.
- Townhouse style, two level units with polished concrete floors on the main level.
- 7 gated parking spaces in rear.
- All electric, central HVAC, brick exterior, attention to detail.
- Wired with Cat-5.

#### 2000 - 2010 S. 8th St., Saint Louis, MO 63104

Building Breakdown:

- Unit 2000 is a 4,326sf office, double unit. Has rooftop deck, kitchenette, and multi-zone HVAC.
- Unit 2004 is a 1,904sf, 2 bedroom / 2 & 1/2 bathroom luxury apartment with private rooftop deck, full kitchen, in unit laundry, and multizone HVAC.
- Unit 2006 is a 1,800sf office with a kitchenette, and private rear patio.
- Unit 2008 is a 1,820sf office with a kitchenette, private rooftop deck, private rear patio, and bathroom w/ shower.
- Unit 2010 is a 1,904sf office with a kitchenette, and private rear patio.