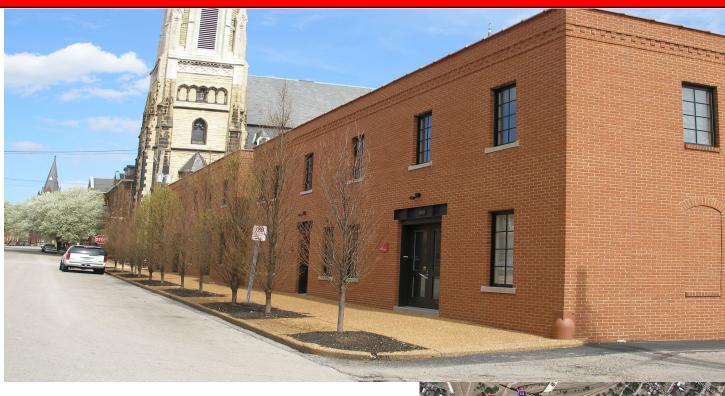

# **FOR SALE** Office / Mixed-Use. Historic Soulard.

#### 2000 - 2010 S. 8th St., Saint Louis, MO 63104

- Five unit building. Four offices / One apartment.
- Built in 2005.
- 11,868 Sq. Ft.
- Modern contemporary design and finishes. High-end build.
- Townhouse style, two level units with polished concrete floors on the main level.
- 7 gated parking spaces in rear.
- All electric, central HVAC, brick exterior, attention to detail.
- Wired with Cat-5.