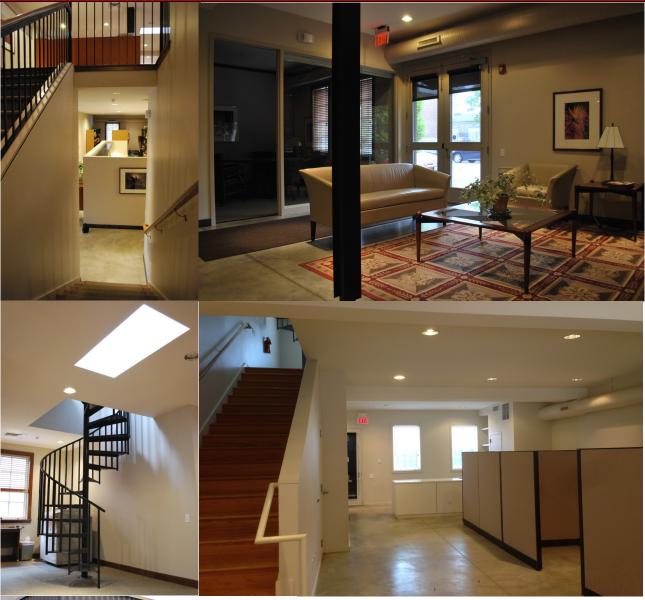

#### 2000 - 2010 S. 8th St., Saint Louis, MO 63104

- Five unit building. Four offices / One apartment.
- Built in 2005.
- 11,868 Sq. Ft.
- Modern contemporary design and finishes. High-end build.
- Townhouse style, two level units with polished concrete floors on the main level.
- 7 gated parking spaces in rear.
- All electric, central HVAC, brick exterior, attention to detail.
- Wired with Cat-5.

#### 2000 - 2010 S. 8th St., Saint Louis, MO 63104

Building Breakdown:

- Unit 2000 is a 4,326sf office, double unit. Has rooftop deck, kitchenette, and multi-zone HVAC.
- Unit 2004 is a 1,904sf, 2 bedroom / 2 & 1/2 bathroom luxury apartment with private rooftop deck, full kitchen, in unit laundry, and multizone HVAC.
- Unit 2006 is a 1,800sf office with a kitchenette, and private rear patio.
- Unit 2008 is a 1,820sf office with a kitchenette, private rooftop deck, private rear patio, and bathroom w/ shower.
- Unit 2010 is a 1,904sf office with a kitchenette, and private rear patio.