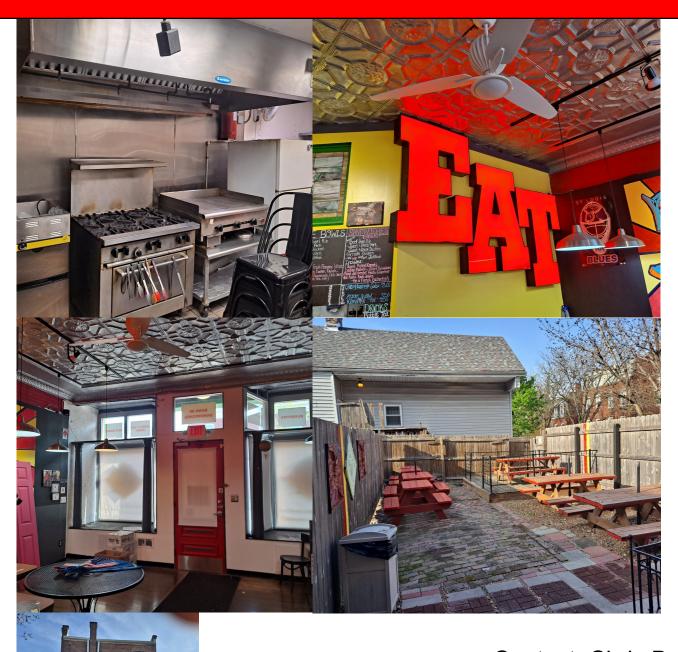

# Restaurant / Mixed-Use Commercial Property

Turn-key Restaurant.

Located in Benton Park in the Cherokee Historic Business District, at the corner of Cherokee & Indiana.

- · 3-story brick building with full-basement.
- · 4,536 Sf. Building.
- · Newer roof (TPO).
- · Main level is built-out as restaurant, completed in 2016.
- · 2nd & 3rd levels are used for storage.
- The restaurant is ready to go and comes with almost everything you need.
- The kitchen is equipped with 12 Ft hood, 6 burner professional range/oven, large gas griddle, 3-bay sink, refrigerated prep table, some refrigeration.
- · Patio/seating area in backyard.
- · Some tables and chairs included.
- · ADA bathroom on main level.