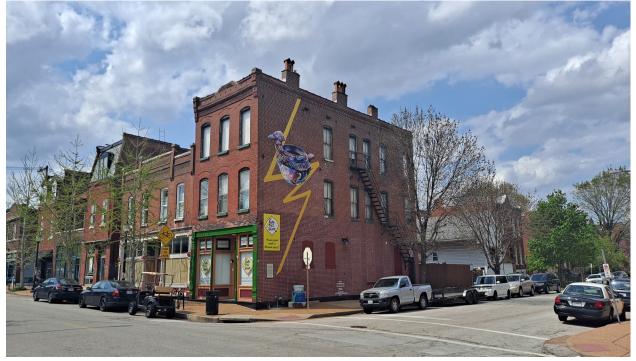

#### 2301 Cherokee St. Saint Louis, MO 63118

# Restaurant / Mixed-Use Commercial Property

Turn-key Restaurant.

Located in Benton Park in the Cherokee Historic Business District, at the corner of Cherokee & Indiana.

- · 3-story brick building with full-basement.
- · 4,536 Sf. Building.
- · Newer roof (TPO).
- · Main level is built-out as restaurant, completed in 2016.
- · 2nd & 3rd levels are used for storage.
- The restaurant is ready to go and comes with almost everything you need.
- The kitchen is equipped with 12 Ft hood, 6 burner professional range/oven, large gas griddle, 3-bay sink, refrigerated prep table, some refrigeration.
- · Patio/seating area in backyard.
- · Some tables and chairs included.
- · ADA bathroom on main level.