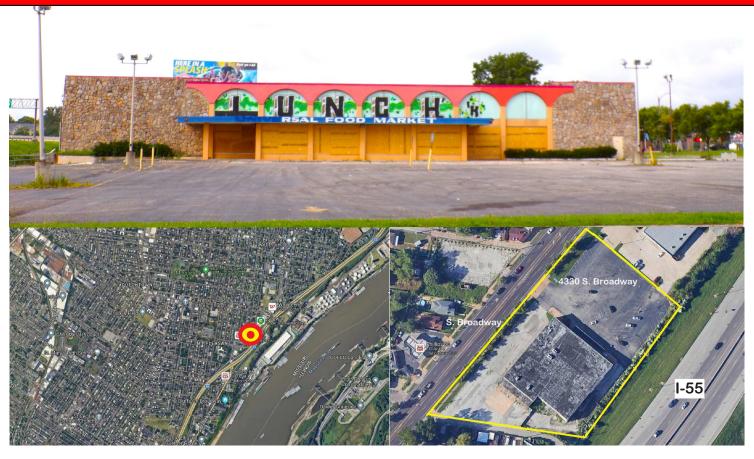

29,390 Sf. Warehouse / Retail 2.6 Acres.

## BUILDING FOR SALE

- 29,390 Sf. warehouse / retail building. Former supermarket.
- 2.6 Acre lot.
- Zoned-FJ (Industrial & Neighborhood Commercial).
- 3 tractor trailer loading docks, plus 2 other docks.
- Located on I-55 and near the S. Broadway exit.
- Traffic count 90,000+ vpd on I-55 MoDot.
- Large parking lot (103+ parking spaces).
- Fire suppression.
- Potential uses include: warehouse / storage, truck depot, automotive, micro-brewery, retail, gas station, truck stop, manufacturing, and more.