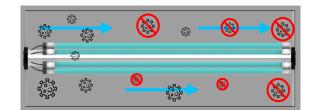

## Case Study:

Air Flow: 4,000 CFM Duct Size: 12" X 25" curveair Unit: HVAC-6 Design Virus: SARS-CoV-2 UV Rate Constant: 0.41 m<sup>2</sup>/J \* Single-pass Reduction: 99.975% Log Reduction: 3.59 \*(Luo & Zhong, 2021)