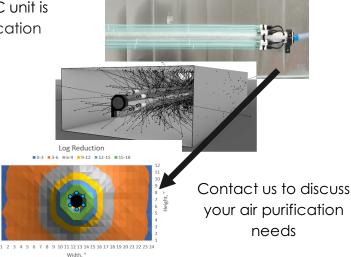

## Case Study:

Air Flow: 4,000 CFM Duct Size: 12" X 25" curveair Unit: HVAC-6 Design Virus: SARS-CoV-2 UV Rate Constant: 0.41 m<sup>2</sup>/J \* Single-pass Reduction: 99.975% Log Reduction: 3.59 \*(Luo & Zhong, 2021)