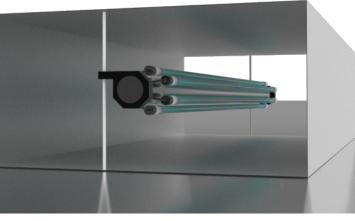

## CUIVE CII

**curveair's HVAC** products can provide a superior level of disinfection performance for new or existing ventilation systems

## Features

- Patented design
- Modular systems available between 240 and 1,500 W
- Custom designs available
- 3 year warranty

- Parallel to airstream to maximize performance
- Remote control option
- Coil cleaning option
- Variable output control option

**System Design**: Each curveair HVAC unit is designed specifically for your application and needs.