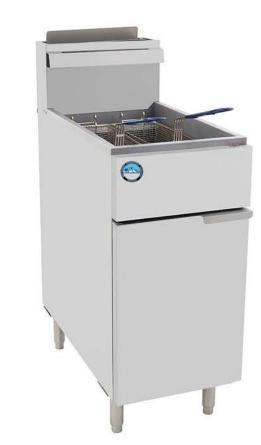

## SPECIAL FEATURES

• All stainless steel tank, door, front, top, ledge, and header; galvanized steel sides

 $\bullet$  Easy to use thermostat for accurate and adjustable temperature between 200-400°F

• 40 lb. fry pot, with an efficient and quiet 3 tube burner system, and full port drain

• Two Nickel Chrome wire mesh fry baskets included

• 3/4" GAS CONNECTION

| Item Sku | <b>Overall Oil Capacity</b> | Exterior Dimensions  | Tank/Pot Dimensions | Total BTU/HR | Power Type     |
|----------|-----------------------------|----------------------|---------------------|--------------|----------------|
| FS-40-LP | 40 LB.                      | 15.5"x30.25"x47.125" | 14"x14"             | 90,000       | Natural Gas    |
| FS-40-NG | 40 LB.                      | 15.5"x30.25"x47.125" | 14"x14"             | 90,000       | Liquid Propane |