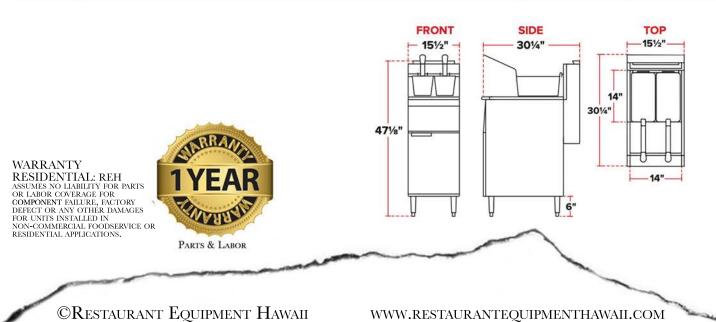

• Two Nickel Chrome wire mesh fry baskets included

• 3/4" GAS CONNECTION

| Item Sku | <b>Overall Oil Capacity</b> | Exterior Dimensions  | Tank/Pot Dimensions | Total BTU/HR | Power Type     |
|----------|-----------------------------|----------------------|---------------------|--------------|----------------|
| FS-40-LP | 40 LB.                      | 15.5"x30.25"x47.125" | 14"x14"             | 90,000       | Natural Gas    |
| FS-40-NG | 40 LB.                      | 15.5"x30.25"x47.125" | 14"x14"             | 90,000       | Liquid Propane |