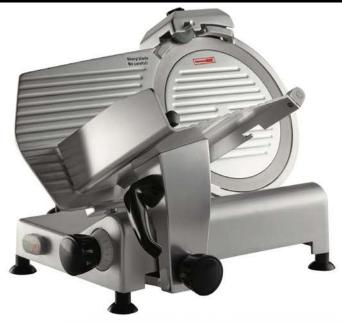

## **FEATURES**

- $\bullet$  Razor sharp 12" stainless steel blade cuts slices up to 1/2" thick
- Easy to use built-in sharpener ensures your blade stays like new
- Adjustable thickness knob allows for precise slicing down to 1/16"
- $\bullet$  High quality aluminum construction with a 11" x 11" product tray
- Manual feed carriage glides smoothly for