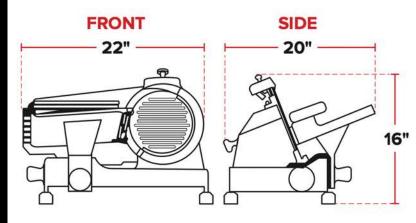

## RESTAURANT EQUIPMENT HAWAII

This slicer is small and compact so that you can fit it into your small business more easily! The perfect size to place on a counter in your coffee shop or small restaurant, this slicer can also be moved for more thorough cleaning.