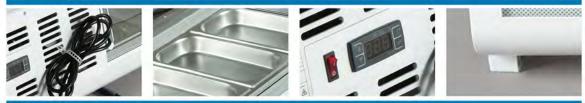

### SPECIAL FEATURES

• Compact, countertop design gives customers eye-level site of fresh ingredients.

- Eco-friendly R290 hydrocarbon refrigerant.
- BRIGHT, ENERGY EFFICIENT LED LIGHTING ILLU-MINATES
- THE CONTENTS OF THE CASE.
- RIGHT SIDE COMPRESSOR ALLOWS UNIT TO BE PLACED
- FLUSH AGAINST WALL OR EQUIPMENT.
- REAR SLIDING DOOR GIVES EASY ACCESS FOR BOTH

SERVING AND LOADING OF THE FOOD.

• Non-scratch feet will not leave marks on your

COUNTERTOP.

- REAR LOCATED DRAIN FOR EASY DRAINING OF CONDENSER DEFROST WATER.
- 115 V, 1/6 нр.

©Restaurant Equipment Hawaii

### CONSTRUCTION

| Exterior Material   | PLASTIC AND TEMPERED GLASS  |
|---------------------|-----------------------------|
| INTERIOR MATERIAL   | STAINLESS STEEL AND PLASTIC |
| Insulation Material | Polystyrene                 |
| Door Type           | Sliding                     |
| BTU (BTU/HR)        | 648                         |
|                     |                             |

### Electrical

| Voltage                | 115        |
|------------------------|------------|
| Amps                   | 1.3        |
| Hz                     | 60         |
| PHASE                  | 1          |
| Plug Type              | NEMA 5-15P |
| Electrical Cord Length | 94"        |