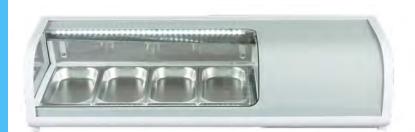

### CABINET CONSTRUCTION

DURABLE PLASTIC AND TEMPERED GLASS EXTERIOR WITH STAINLESS STEEL INTERIOR.

SLEEK AND MODERN CURVED DESIGN.

POLYSTYRENE INSULATION FOR TEMPERATURE RETENTION. REFRIGERATION SYSTEM

1/6 HP COMPRESSOR USES R290 REFRIGERANT. OPERA-TION REQUIRES A 115V ELECTRICAL CONNECTION. MAINTAINS A TEMPERATURE RANGE FROM 33-40°F. IN-CLUDES AUTOMATIC DEFROST SETTING.

#### STORAGE

Can hold (4) 1/3 size, 11/2" depth hotel pans (included with unit).

### MODEL FEATURES

Intuitive, easy to read pre-programmed electronic controls. Operates in an ambient temperature up to 90°F.

INTERNAL LED LIGHTING ILLUMINATES SUSHI.