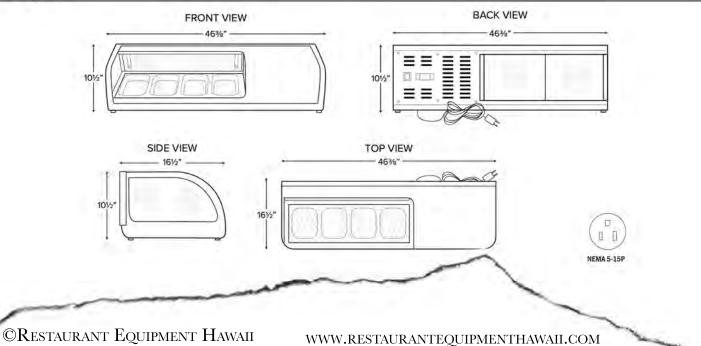

## TECHNICAL DATA

| DIMENSIONS           |                             |
|----------------------|-----------------------------|
| Exterior Dimensions  | 463/8"W x 161/2"D x 101/2"H |
| INTERIOR DIMENSIONS  | 291/8"W x 151/4"D x 83/4"H  |
| NET VOLUME           | 17/8 cu. ft.                |
| NET WEIGHT           | 76 ів.                      |
| GROSS WEIGHT         | 81 lb.                      |
| PACKAGING DIMENSIONS | 50"W x 20"D x 141/4"H       |

## PLAN VIEW