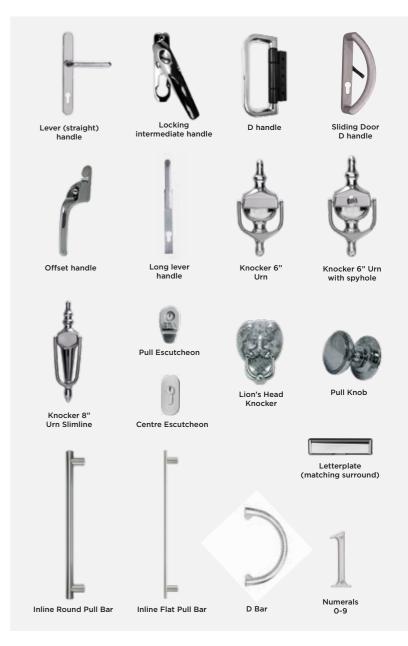

# **Handles** and accessories

32 Use the reference chart below to discover the perfect set of handles and accessories for your home. White Black Grey Graphite Chrome Lever (straight) handle Intermediate handle **BI-FOLDING** D handle DOORS Magnetic catch Trickle vents Long lever handle **SLIDING** PATIO DOORS Sliding Door D handle Offset handle **CASEMENT WINDOWS** Monkey tail handle Lever (straight) handle Lever (swan) handle **ENTRANCE** & FRENCH DOORS Letterplate (black ABS surround) Letterplate (matching surround) Lever (straight) handle Pull Knob D Bar Inline Round Pull Bar Inline Flat Pull Bar Centre Escutcheon Pull Escutcheon COMPOSITE DOORS Letterplate (matching surround) Knocker 6" Urn 8 Knocker 6" Urn with spyhole Knocker 8" Urn Slimline Lion's Head Knocker **Bull Ring Knocker** Numerals 0-9