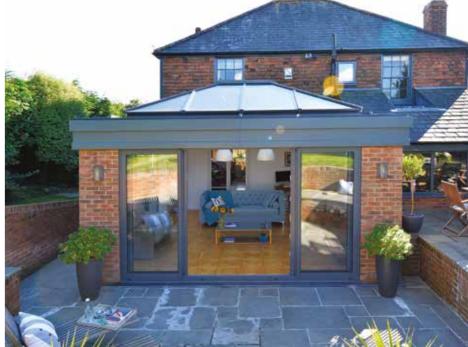

# MORE SKY LESS ROOF™

Perfect for an extension or orangery, this roof lantern offers exceptional benefits unmatched by any other roof on the market. The REAL Aluminium Lantern Roof has sharp, clean lines with minimal roof bars, made possible thanks to the super-slim 40mm frame without chunky support bars or joint covers.

Compared to other conventional Lantern Roofs, the REAL Aluminium Lantern Roof has a 70% slimmer top roof bar (also known as the ridge) and 30% slimmer rafter bars.

We have combined good looks, outstanding thermal performance and intelligent detailing, to create one of the finest looking lantern roofs available.

The REAL Aluminium **Glazed Roofs offer** exceptional benefits unmatched by any other roof on the market.

The UK's most thermally efficient aluminium lantern roof system\*\*

- The UK's strongest lantern roof system\*\*
- Minimalist modern design
- 70% slimmer roof frame