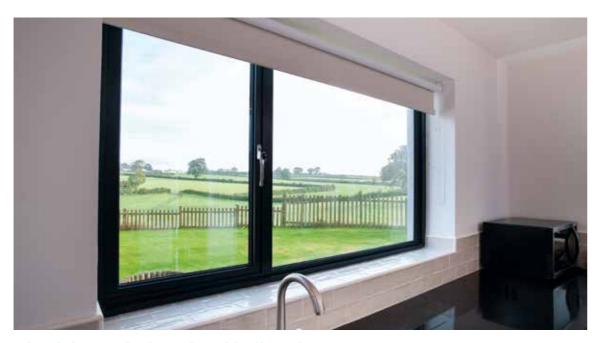

Slim window frames are a must to maximise the amount of natural light entering your home, especially in smaller openings or where Georgian bars are fitted.

Compared to a typical PVCu window, the REAL Aluminium window frames are up to 50% slimmer, allowing the maximum amount of natural light into your home whilst giving a finer ultra-slim appearance.