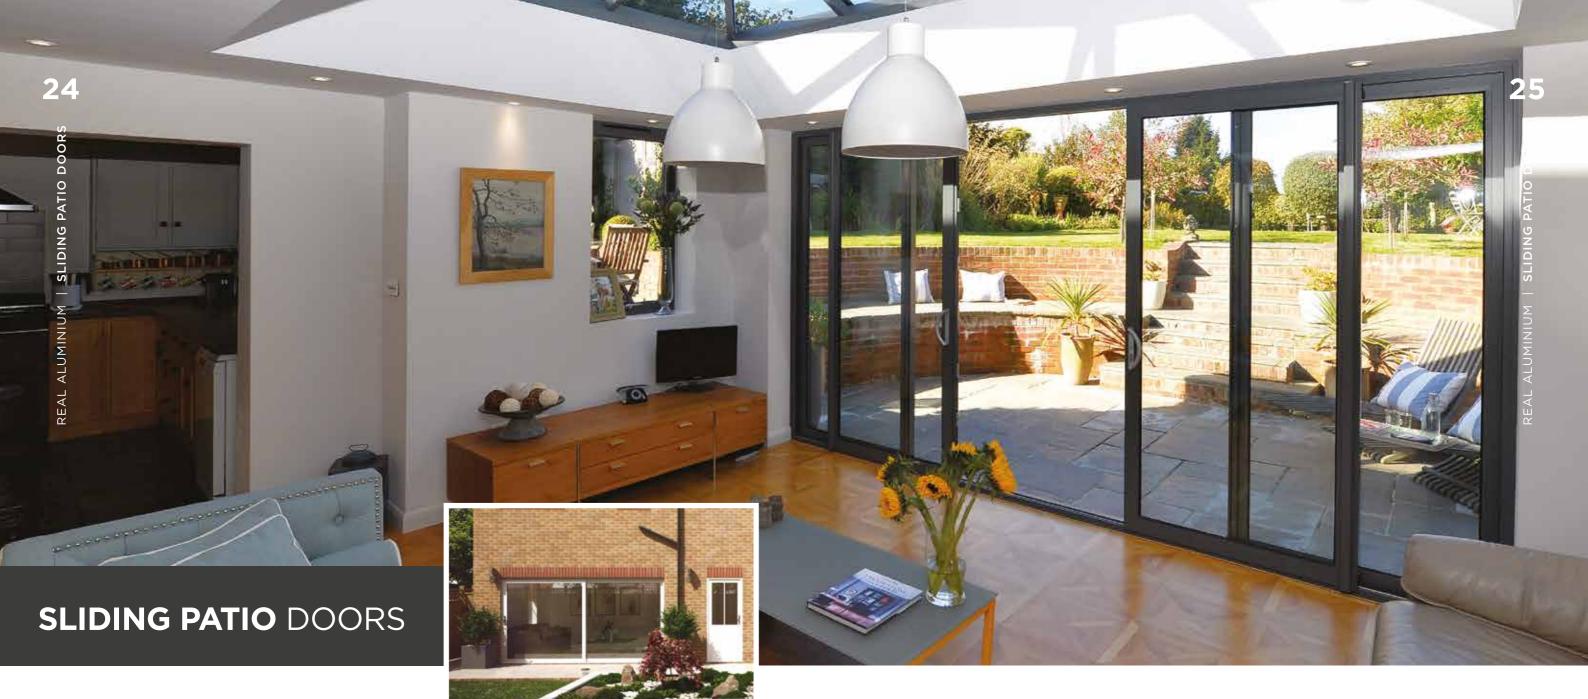

Hardware is available in a choice of finishes allowing you to tailor your doors to suit your interior.

Create a feeling of light and space using an expanse of uninterrupted glass with the REAL Aluminium Sliding Patio Doors.

The technical design of the REAL Aluminium Sliding Patio Doors make them ideal for large-span areas and situations where bi-folding doors may not be so appropriate such as areas exposed to high winds or upper floor apartments. A Sliding Patio Door will offer you the largest uninterrupted glass area and once open doesn't take up room on a patio or balcony, or inside the home.

Made-to-measure and fitted to the highest standard, the REAL Aluminium Sliding Patio Doors deliver optimum performance. Tested to the highest industry standards, REAL Aluminium Sliding Patio Doors easily glide with guaranteed reliability. The strong, thermally efficient aluminium frames create dramatic sliding sashes with large glass areas without compromising thermal performance or weather resistance.

Using advanced glass technology and superior insulation to keep your home warm, the REAL Sliding Patio Doors form a thermally efficient glass facade, a wonderful way to flood a space with light and enjoy beautiful views.

Available in two, three, four, or six panels, all patio doors are double- or triple-glazed with special sliding mechanisms to enable even the largest sashes to slide open and close smoothly on a double- or triple-track, whatever their size.