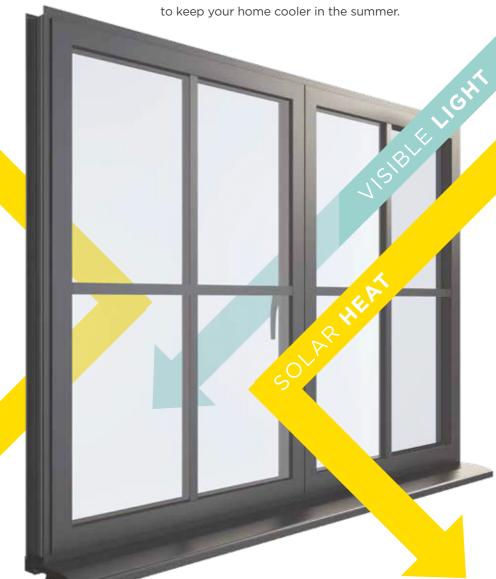

# Making your room an all-year-round **living** space...

The goal is to let visible light in, whilst keeping solar heat out in the summer and radiant heat in during the winter.

Increasing comfort and offering energy savings for the home.

#### Solar control

This intelligent glass (also known as 'anti-sun glass') reflects over 60% of the sun's solar energy, controlling the amount of heat entering the home through the glass. This is particularly advantageous for conservatories and large glazed areas such as sliding patio doors, helping to keep your home cooler in the summer.