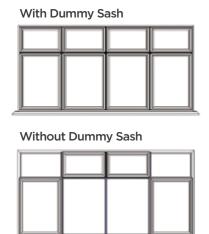

These images demonstrate the appearance of your chosen windows with or without a 'dummy sash.'

# Dummy sashes\*

If you have an eye for detail you may wish to consider 'dummy sashes' to give that truly symmetric design.

Window styles that have a combination of opening and fixed areas can look a little uneven due to the frame design. A dummy sash allows you to balance the sight-lines and create a more uniformed look.

\* required for system 1