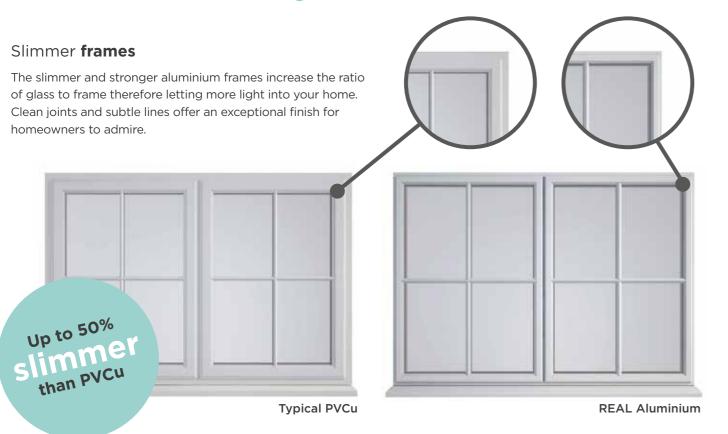

Slim window frames are a must to maximise the amount of natural light entering your home, especially in smaller openings or where Georgian bars are fitted.

Compared to a typical PVCu window, the REAL Aluminium window frames are up to 50% slimmer, allowing the maximum amount of natural light into your home whilst giving a finer ultra-slim appearance.