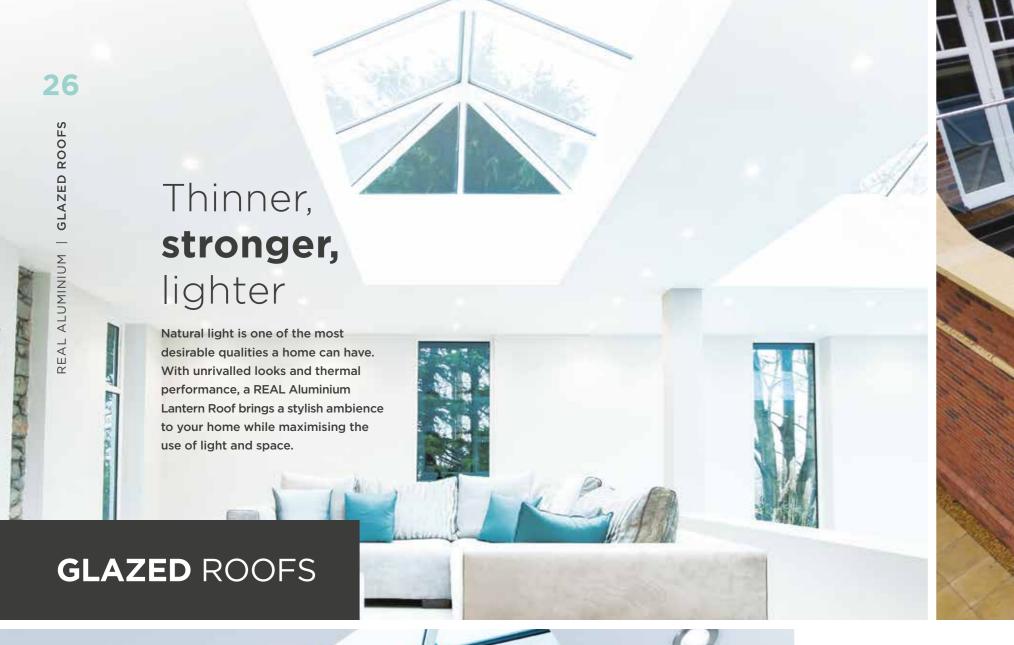

# MORE SKY LESS ROOF™

Perfect for an extension or orangery, this roof lantern offers exceptional benefits unmatched by any other roof on the market. The REAL Aluminium Lantern Roof has sharp, clean lines with minimal roof bars, made possible thanks to the super-slim 40mm frame without chunky support bars or joint covers.

Compared to other conventional Lantern Roofs, the REAL Aluminium Lantern Roof has a 70% slimmer top roof bar (also known as the ridge) and 30% slimmer rafter bars.

We have combined good looks, outstanding thermal performance and intelligent detailing, to create one of the finest looking lantern roofs available.

The REAL Aluminium **Glazed Roofs offer** exceptional benefits unmatched by any other roof on the market.

The UK's most thermally efficient aluminium lantern roof system\*\*

- The UK's strongest lantern roof system\*\*
- Minimalist modern design
- 70% slimmer roof frame