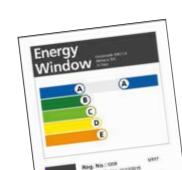

# **Energy** ratings

Windows are assessed by the British Fenestration Rating Council (BFRC) and rated using a familiar A to G scale on the basis of their total energy efficiency, where an A-rated window is more energy efficient than a G-rated window. This rating covers the frame material, the frame design, the glass type and all the other components that make up the window.

Energy-rating performance is calculated using the special properties of the window frame, the glass coatings, and the gasses used in the sealed glass unit.

Each energy-rated window will be supplied with a rating showing its energy performance and could be a valuable factor should you decide to sell your home in the future.