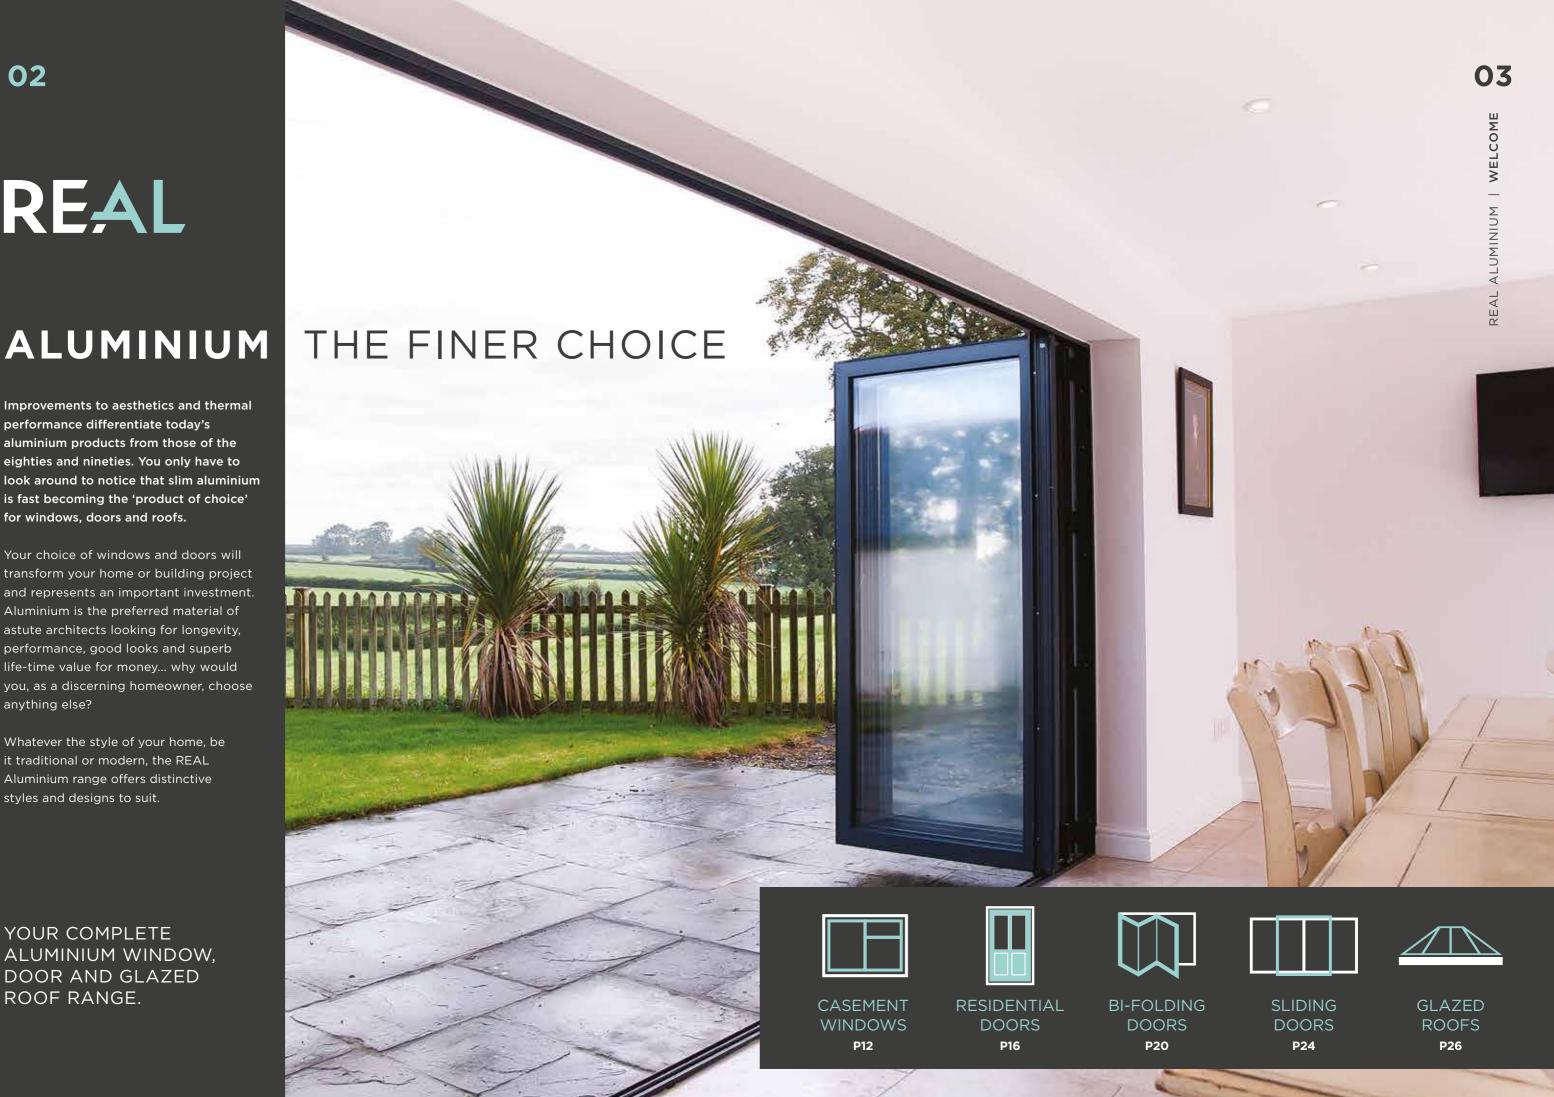

# REAL

Improvements to aesthetics and thermal performance differentiate today's aluminium products from those of the eighties and nineties. You only have to look around to notice that slim aluminium is fast becoming the 'product of choice' for windows, doors and roofs.

Your choice of windows and doors will transform your home or building project and represents an important investment. Aluminium is the preferred material of astute architects looking for longevity, performance, good looks and superb life-time value for money... why would you, as a discerning homeowner, choose anything else?

Whatever the style of your home, be it traditional or modern, the REAL Aluminium range offers distinctive styles and designs to suit.

YOUR COMPLETE ALUMINIUM WINDOW, DOOR AND GLAZED ROOF RANGE.