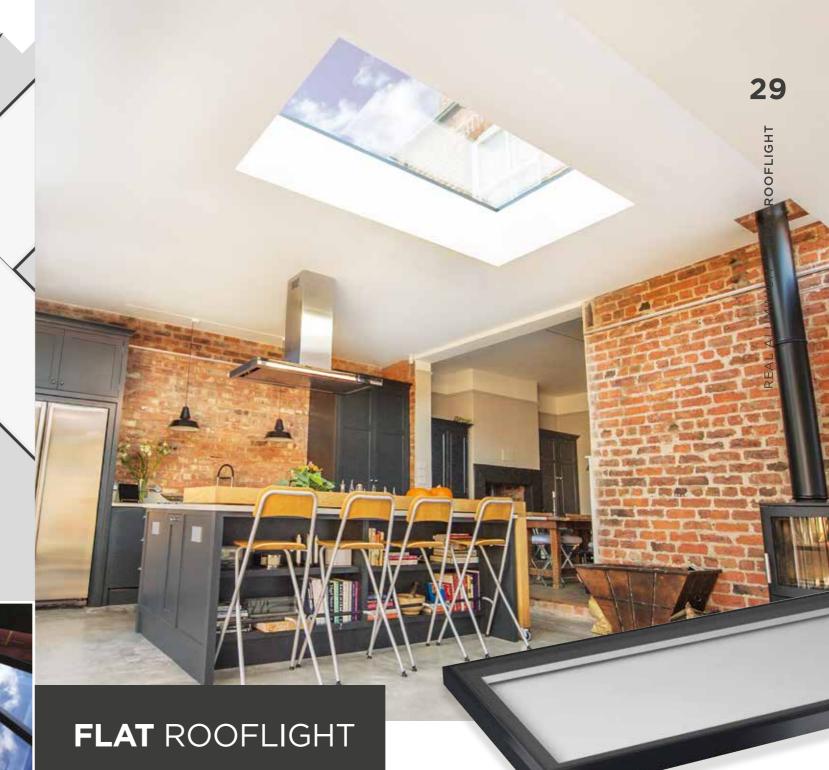

#### **Minimal Sightlines**

The minimalistic contemporary external design with flush glazing gives a sleek, modern appearance and is a stunning addition to any home extension.

#### **Ultimate performance**

With an unrivalled double glazing overall U Value (roof and glass) of 1.3 w/m<sup>2</sup>k the REAL Aluminium Flat Rooflight outperforms many of its rivals.

#### **Maximum Light**

Sitting flush with the internal plaster line, the fixed flat rooflight appears frameless from the interior of the home, creating the illusion of an open roof space.