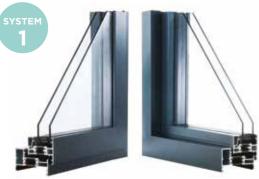

# **Styles** of window

Your **REAL Aluminium** retailer will help you decide which window system is most appropriate for your project and explain the differences.

\* required for system 1