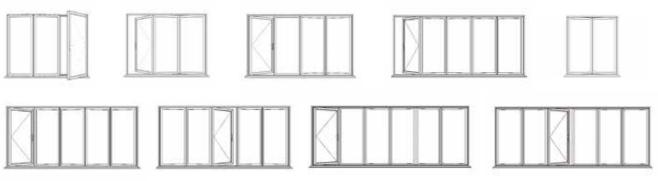

# **BI-FOLDING** DOORS

REAL Aluminium Bi-folding Doors create superior panoramic views all year round from the comfort of your living room, kitchen, conservatory or orangery. By neatly folding and sliding, the REAL Aluminium Bi-folding Doors allow quick and easy access to your garden.

The large panes of glass present unspoilt views of the outside and allow maximum light into your home.

The style of your beautifully designed and carefully manufactured bi-folding doors are easily matched to the existing style of your home and provide a smooth transition between indoor and outdoor space.

Choose from panes up to 1200mm wide and 2500mm high, in a choice of opening options. These can be designed to suit any opening size. Your REAL retailer will give you advice on the most suitable option for your requirement.

Bi-fold doors offer a choice of opening configurations to suit your needs:

- Fold the doors in or out
- Slide all doors to one side
- Create a single entrance for easy access and have the remaining doors slide the opposite way
- Part the doors centrally to create a double door