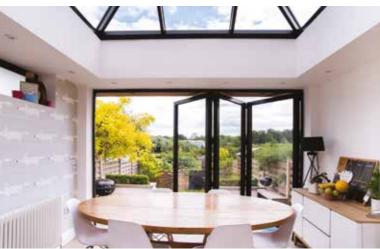

# **BI-FOLDING** DOORS

REAL Aluminium Bi-folding Doors create superior panoramic views all year round from the comfort of your living room, kitchen, conservatory or orangery. By neatly folding and sliding, the REAL Aluminium Bi-folding Doors allow quick and easy access to your garden.

The large panes of glass present unspoilt views of the outside and allow maximum light into your home.

The style of your beautifully designed and carefully manufactured bi-folding doors are easily matched to the existing style of your home and provide a smooth transition between indoor and outdoor space.