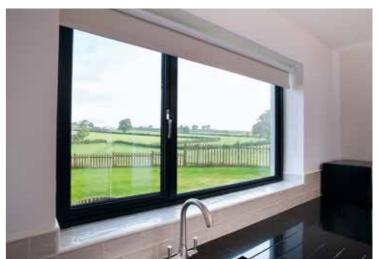

Slim window frames are a must to maximise the amount of natural light entering your home, especially in smaller openings or where Georgian bars are fitted.

Compared to a typical PVCu window, the REAL Aluminium window frames are up to 50% slimmer, allowing the maximum amount of natural light into your home whilst giving a finer ultra-slim appearance.

# CASEMENT WINDOWS

From a traditional country cottage to a contemporary town house, the REAL Aluminium range of windows offers style and elegance to suit all tastes.

Ultra-slim frames allow more natural light into each living space and give the best views to the outdoors.