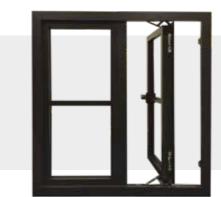

# CASEMENT WINDOWS

From a traditional country cottage to a contemporary town house, the REAL Aluminium range of windows offers style and elegance to suit all tastes.

Ultra-slim frames allow more natural light into each living space and give the best views to the outdoors.

REAL Aluminium Windows are made to measure for your home. Each window is manufactured using the very latest technologies and processes to create the finest finish to your windows.

The exclusive super-slim window is available in a choice of two styles:

# Glass decorations

For a truly traditional look, tailor your windows with glass decorations such as astragal, Georgian or decorative lead bars.

Easyclean hinges

Optional easy-clean hinges let you slide your window open to one side allowing you to easily clean both sides of the glass from inside the home. These have the added benefit of opening to almost 90°, giving an unobstructed view from your room and creating an easy fire exit.