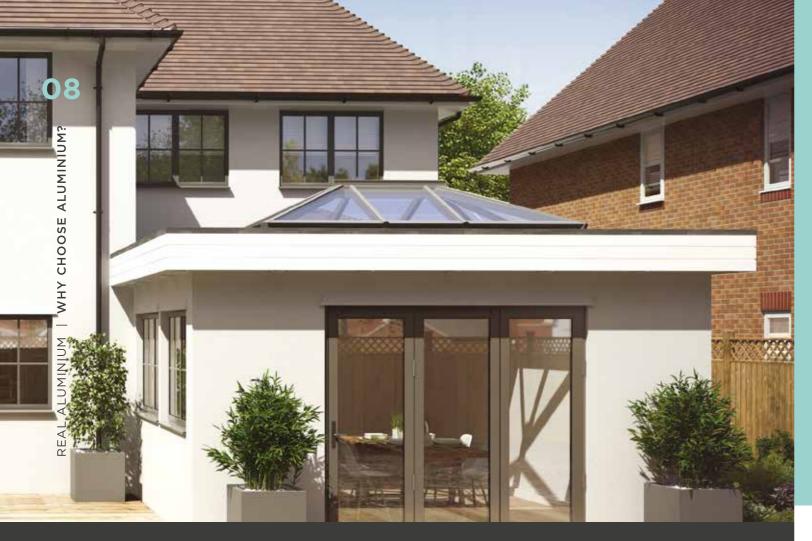

# MORE SKY LESS ROOF™

Perfect for an extension or orangery, this roof lantern offers exceptional benefits unmatched by any other roof on the market. The REAL Aluminium Lantern Roof has sharp, clean lines with minimal roof bars, made possible thanks to the super-slim 40mm frame without chunky support bars or joint covers.

Compared to other conventional Lantern Roofs, the REAL Aluminium Lantern Roof has a 70% slimmer top roof bar (also known as the ridge) and 30% slimmer rafter bars.

We have combined good looks, outstanding thermal performance and intelligent detailing, to create one of the finest looking lantern roofs available.

The REAL Aluminium **Glazed Roofs offer** exceptional benefits unmatched by any other roof on the market.

The UK's most thermally efficient aluminium lantern roof system\*\*

- The UK's strongest lantern roof system\*\*
- Minimalist modern design
- 70% slimmer roof frame