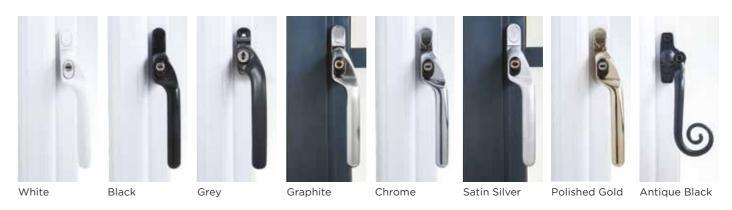

## **Handles**

Hardware is available in a choice of finishes allowing you to tailor your windows to suit your interior.

For additional security and to retain the slim sightlines, system 1 has been designed with a handle block manufactured into the frame. This will appear as a separate section when viewed internally. An example of this is shown on the Graphite and Satin Silver handle above.

# **Handles** and accessories

32 Use the reference chart below to discover the perfect set of handles and accessories for your home. White Black Grey Graphite Chrome Lever (straight) handle Intermediate handle **BI-FOLDING** D handle DOORS Magnetic catch Trickle vents Long lever handle **SLIDING** PATIO DOORS Sliding Door D handle Offset handle **CASEMENT WINDOWS** Monkey tail handle Lever (straight) handle Lever (swan) handle **ENTRANCE** & FRENCH DOORS Letterplate (black ABS surround) Letterplate (matching surround) Lever (straight) handle Pull Knob D Bar Inline Round Pull Bar Inline Flat Pull Bar Centre Escutcheon Pull Escutcheon COMPOSITE DOORS Letterplate (matching surround) Knocker 6" Urn 8 Knocker 6" Urn with spyhole Knocker 8" Urn Slimline Lion's Head Knocker **Bull Ring Knocker** Numerals 0-9