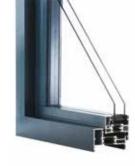

# **Square Contemporary**

The square-edged appearance of the 'Contemporary' window option provides clean, slim sightlines and a modern finish to any home.

Its appearance complements the REAL Bi-folding and Sliding Patio Door range.

#### **Square - Contemporary**

Flat sash - internally beaded

Bevelled sash - externally beaded