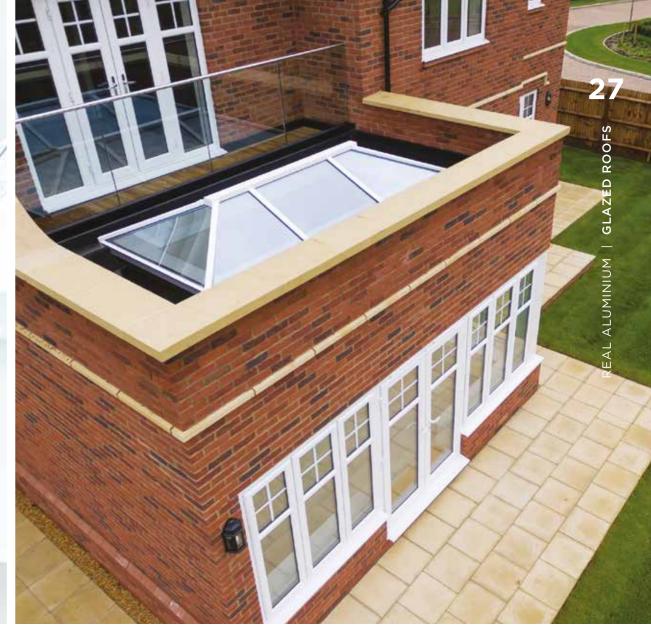

# MORE SKY LESS ROOF™

Perfect for an extension or orangery, this roof lantern offers exceptional benefits unmatched by any other roof on the market. The REAL Aluminium Lantern Roof has sharp, clean lines with minimal roof bars, made possible thanks to the super-slim 40mm frame without chunky support bars or joint covers.

Compared to other conventional Lantern Roofs, the REAL Aluminium Lantern Roof has a 70% slimmer top roof bar (also known as the ridge) and 30% slimmer rafter bars.

We have combined good looks, outstanding thermal performance and intelligent detailing, to create one of the finest looking lantern roofs available.

The REAL Aluminium **Glazed Roofs offer** exceptional benefits unmatched by any other roof on the market.

The UK's most thermally efficient aluminium lantern roof system\*\*

- The UK's strongest lantern roof system\*\*
- Minimalist modern design
- 70% slimmer roof frame