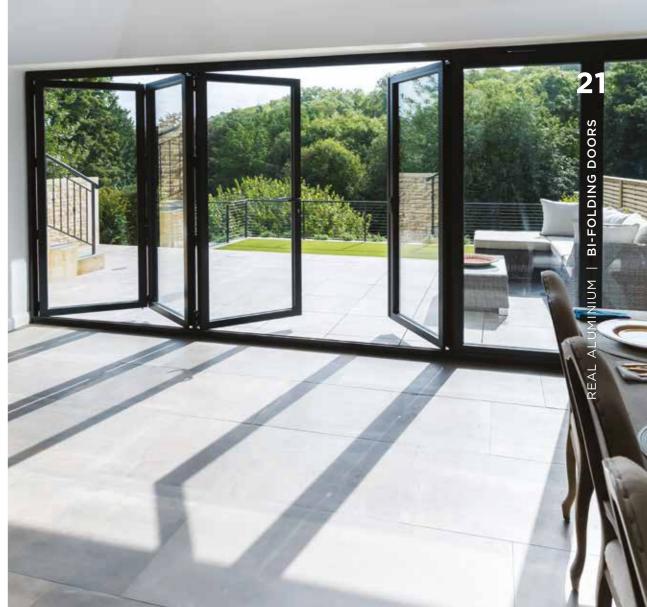

# **BI-FOLDING** DOORS

REAL Aluminium Bi-folding Doors create superior panoramic views all year round from the comfort of your living room, kitchen, conservatory or orangery. By neatly folding and sliding, the REAL Aluminium Bi-folding Doors allow quick and easy access to your garden.

The large panes of glass present unspoilt views of the outside and allow maximum light into your home.

The style of your beautifully designed and carefully manufactured bi-folding doors are easily matched to the existing style of your home and provide a smooth transition between indoor and outdoor space.

Choose from panes up to 1200mm wide and 2500mm high, in a choice of opening options. These can be designed to suit any opening size. Your REAL retailer will give you advice on the most suitable option for your requirement.