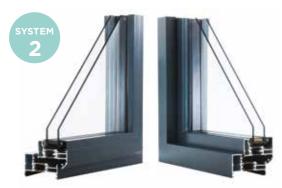

# **Styles** of window

Your **REAL Aluminium** retailer will help you decide which window system is most appropriate for your project and explain the differences.

#### **Square - Contemporary**

Flat sash - internally beaded

Bevelled sash - externally beaded

#### **Featured - Classical**

Featured sash - externally beaded

All window systems achieve the same level of security and Window Energy Rating performance. The main difference between an externally and internally beaded window is the aesthetics.