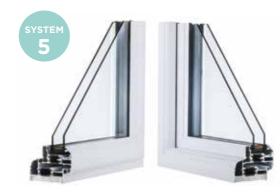

# **Styles** of window

Your **REAL Aluminium** retailer will help you decide which window system is most appropriate for your project and explain the differences.

#### **Square - Contemporary**

Flat sash - internally beaded

Bevelled sash - externally beaded

#### **Featured - Classical**

Featured sash - externally beaded

All window systems achieve the same level of security and Window Energy Rating performance. The main difference between an externally and internally beaded window is the aesthetics.