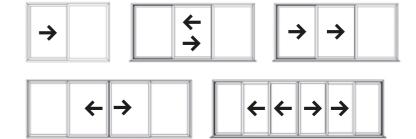

Bi-fold doors offer a choice of opening configurations to suit your needs:

- Fold the doors in or out
- Slide all doors to one side
- Create a single entrance for easy access and have the remaining doors slide the opposite way
- Part the doors centrally to create a double door

### **Configuration examples:**

Not all configurations have an external handle for access from the outside. Please ask your REAL Retailer for details.