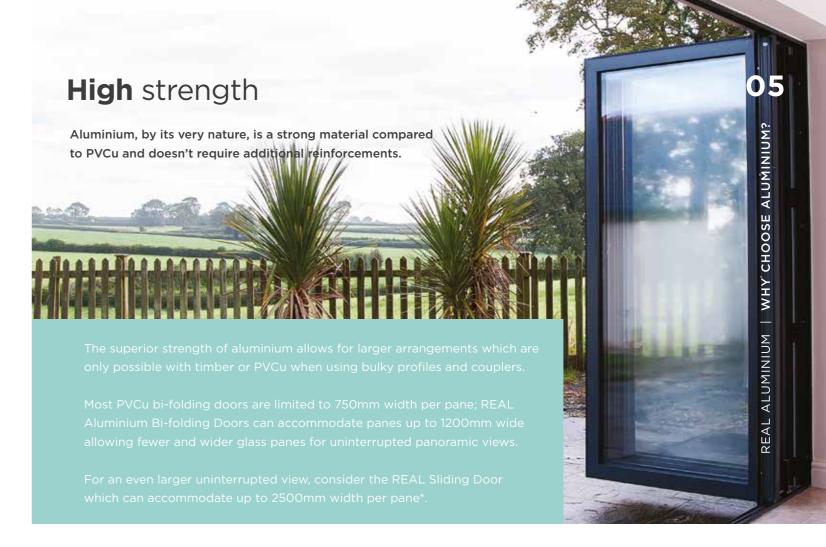

# **BI-FOLDING** DOORS

REAL Aluminium Bi-folding Doors create superior panoramic views all year round from the comfort of your living room, kitchen, conservatory or orangery. By neatly folding and sliding, the REAL Aluminium Bi-folding Doors allow quick and easy access to your garden.

The large panes of glass present unspoilt views of the outside and allow maximum light into your home.

The style of your beautifully designed and carefully manufactured bi-folding doors are easily matched to the existing style of your home and provide a smooth transition between indoor and outdoor space.

Choose from panes up to 1200mm wide and 2500mm high, in a choice of opening options. These can be designed to suit any opening size. Your REAL retailer will give you advice on the most suitable option for your requirement.