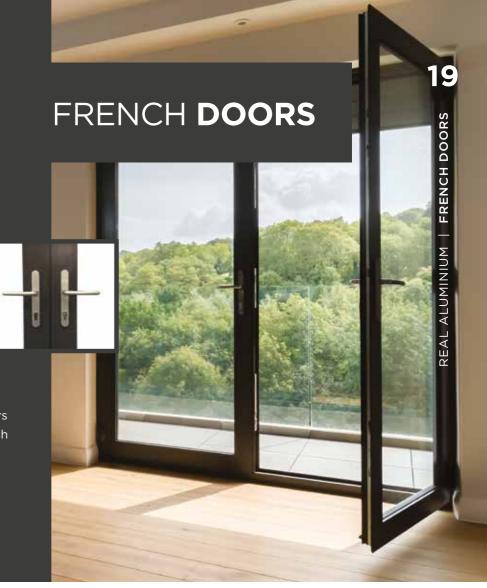

Glass panels either side of your REAL Aluminum French Door delivers copious amounts of light flooding into your home.

#### **Double locking handles**

For extra peace of mind, REAL Aluminum French Doors or double doors boast extra security with multipoint locking handles and the option of additional handles and locking on both doors.

#### Low threshold

An optional low threshold is great for doors which are used regularly and creates a flush appearance due to its minimal step over.\*

Featured Classic-al Interior design

Available colours:

# Opening restrictors

Optional opening restrictors allow you to take extra care of your open-out French doors and protect them from damage caused by the doors being blown in the wind.

\*Due to the nature of the low threshold design, it is not possible to quarantee its weather performance