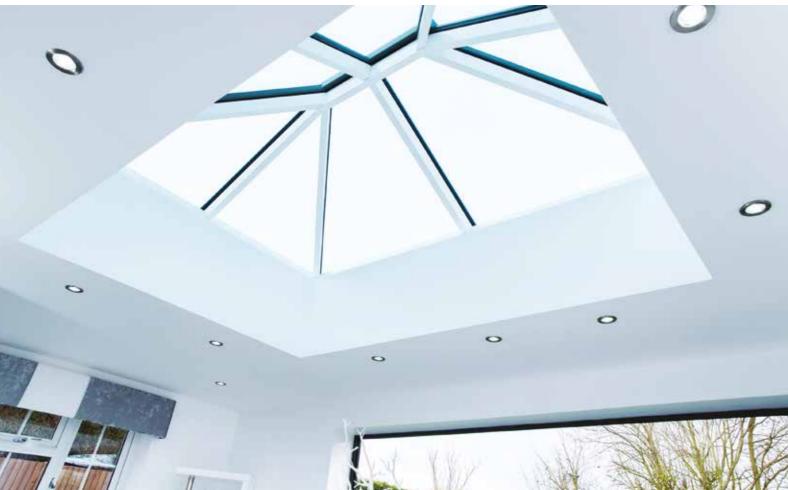

# MORE SKY LESS ROOF™

Perfect for an extension or orangery, this roof lantern offers exceptional benefits unmatched by any other roof on the market. The REAL Aluminium Lantern Roof has sharp, clean lines with minimal roof bars, made possible thanks to the super-slim 40mm frame without chunky support bars or joint covers.

Compared to other conventional Lantern Roofs, the REAL Aluminium Lantern Roof has a 70% slimmer top roof bar (also known as the ridge) and 30% slimmer rafter bars.

We have combined good looks, outstanding thermal performance and intelligent detailing, to create one of the finest looking lantern roofs available.

The REAL Aluminium **Glazed Roofs offer** exceptional benefits unmatched by any other roof on the market.

The UK's most thermally efficient aluminium lantern roof system\*\*

- The UK's strongest lantern roof system\*\*
- Minimalist modern design
- 70% slimmer roof frame