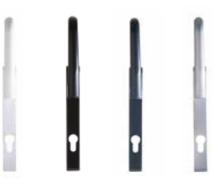

## **Handles**

Hardware is available in a choice of finishes allowing you to tailor your windows to suit your interior.

For additional security and to retain the slim sightlines, system 1 has been designed with a handle block manufactured into the frame. This will appear as a separate section when viewed internally. An example of this is shown on the Graphite and Satin Silver handle above.