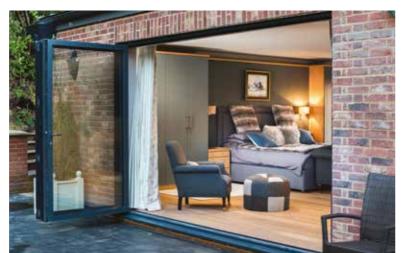

# **BI-FOLDING** DOORS

REAL Aluminium Bi-folding Doors create superior panoramic views all year round from the comfort of your living room, kitchen, conservatory or orangery. By neatly folding and sliding, the REAL Aluminium Bi-folding Doors allow quick and easy access to your garden.

The large panes of glass present unspoilt views of the outside and allow maximum light into your home.

The style of your beautifully designed and carefully manufactured bi-folding doors are easily matched to the existing style of your home and provide a smooth transition between indoor and outdoor space.