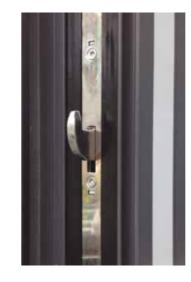

The enhanced security multi-point locking systems designed, developed and tested in the UK to deliver the highest levels of performance, offer homeowners security and peace of mind.

Each lock features a combination of hooks and anti-lift bolts for greater security. Windows have added protection to strengthen hinges.

High-security hinge guards are available on all REAL Aluminium windows and doors for added security. So, in the unlikely event of an intruder attacking the hinges rather than the locks, these devices prevent the door or window from being pushed/pulled open. This is particularly valuable on open-out doors as the hinges are on the outside.