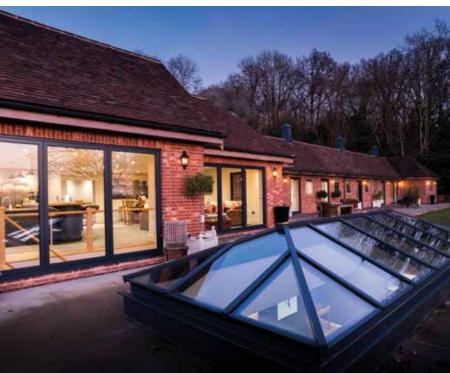

# MORE SKY LESS ROOF™

Perfect for an extension or orangery, this roof lantern offers exceptional benefits unmatched by any other roof on the market. The REAL Aluminium Lantern Roof has sharp, clean lines with minimal roof bars, made possible thanks to the super-slim 40mm frame without chunky support bars or joint covers.

Compared to other conventional Lantern Roofs, the REAL Aluminium Lantern Roof has a 70% slimmer top roof bar (also known as the ridge) and 30% slimmer rafter bars.

We have combined good looks, outstanding thermal performance and intelligent detailing, to create one of the finest looking lantern roofs available.

The REAL Aluminium **Glazed Roofs offer** exceptional benefits unmatched by any other roof on the market.

The UK's most thermally efficient aluminium lantern roof system\*\*

- The UK's strongest lantern roof system\*\*
- Minimalist modern design
- 70% slimmer roof frame