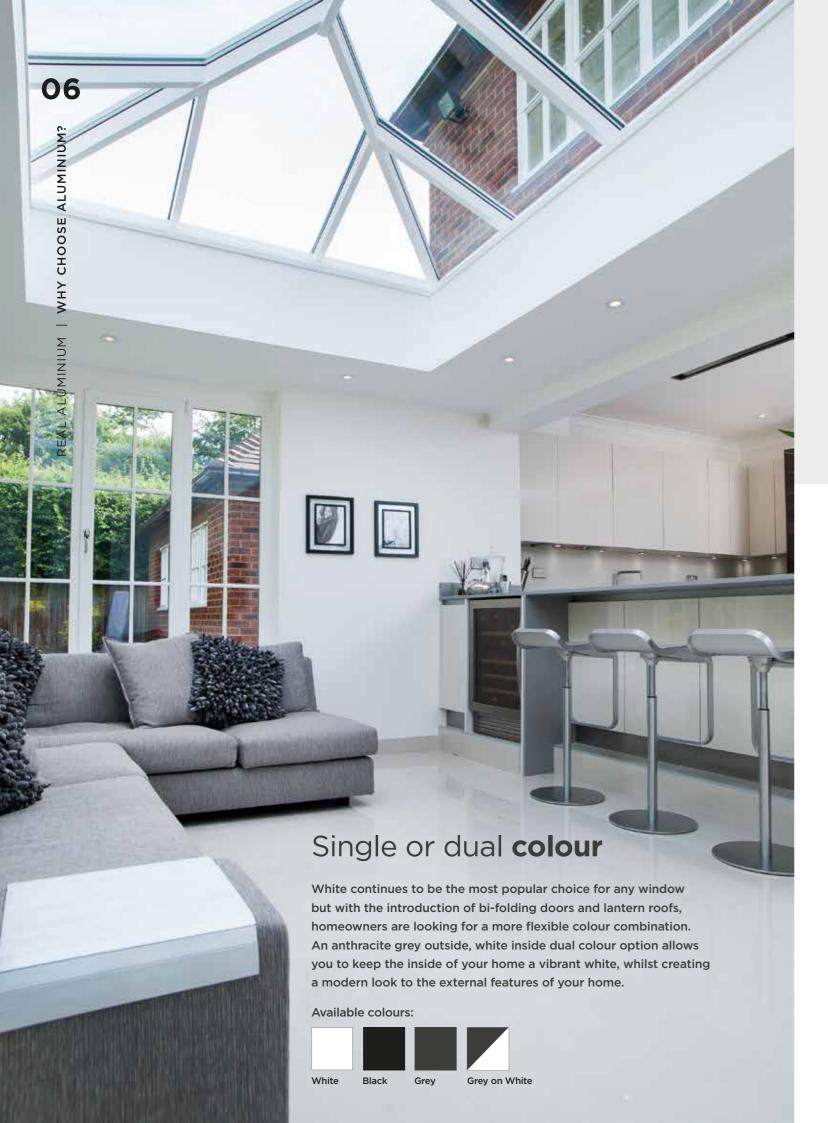

# Get the look you want

When choosing windows, doors or lantern roofs for your home you will want to choose products which are going to look their absolute best both when installed and for many years to come.

Slim window frames are a must to maximise the amount of natural light entering your home, especially in smaller openings or where Georgian bars are fitted.

Compared to a typical PVCu window, the REAL Aluminium window frames are up to 50% slimmer, allowing the maximum amount of natural light into your home whilst giving a finer ultra-slim appearance.

# Long-lasting colour

Each REAL Aluminium product is powder-coated to give one of the most durable finishes available for windows, doors and roofs. The high quality colour process won't discolour, rust or peel, giving it an attractive appearance for longer. REAL Aluminium is even available with a 'marine grade' finish for those who live near the sea.