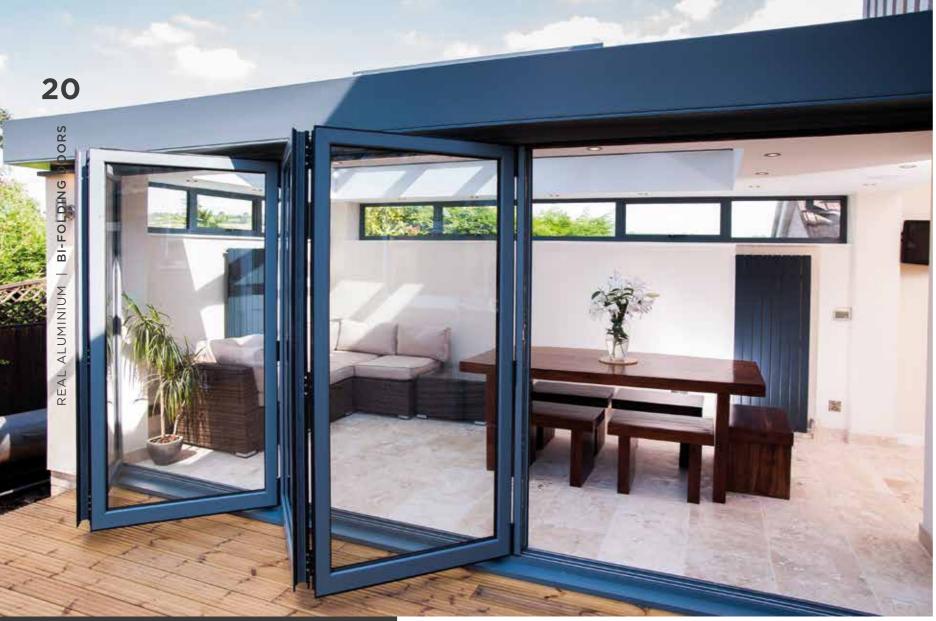

# **BI-FOLDING** DOORS

REAL Aluminium Bi-folding Doors create superior panoramic views all year round from the comfort of your living room, kitchen, conservatory or orangery. By neatly folding and sliding, the REAL Aluminium Bi-folding Doors allow quick and easy access to your garden.

The large panes of glass present unspoilt views of the outside and allow maximum light into your home.

The style of your beautifully designed and carefully manufactured bi-folding doors are easily matched to the existing style of your home and provide a smooth transition between indoor and outdoor space.

Choose from panes up to 1200mm wide and 2500mm high, in a choice of opening options. These can be designed to suit any opening size. Your REAL retailer will give you advice on the most suitable option for your requirement.