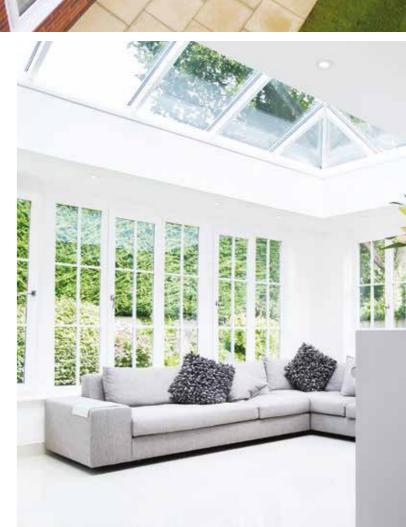

# MORE SKY LESS ROOF™

Perfect for an extension or orangery, this roof lantern offers exceptional benefits unmatched by any other roof on the market. The REAL Aluminium Lantern Roof has sharp, clean lines with minimal roof bars, made possible thanks to the super-slim 40mm frame without chunky support bars or joint covers.

Compared to other conventional Lantern Roofs, the REAL Aluminium Lantern Roof has a 70% slimmer top roof bar (also known as the ridge) and 30% slimmer rafter bars.

We have combined good looks, outstanding thermal performance and intelligent detailing, to create one of the finest looking lantern roofs available.