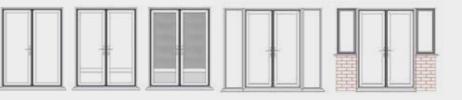

# **Styles and doors**

Available in a Square or Featured design.

#### **Single Front Doors**

All front doors can open in or out, left or right, with any arrangement of glass and solid aluminium faced flat panels. Below are some common front door styles.

ENTRANCE **DOORS** 

#### Single Back Doors

All single doors can open in or out, left or right, with any arrangement midrails. Below are some common door styles.

#### French / Double Doors

All French doors can open in or out, with the master door on the left or right, with any arrangement of midrails. Below are some common French door styles.