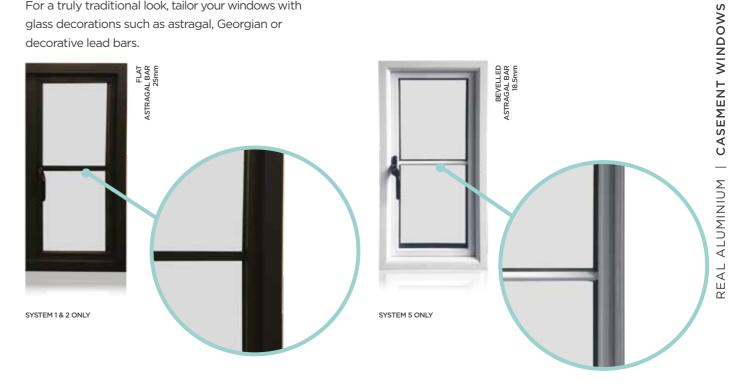

# Glass decorations

For a truly traditional look, tailor your windows with glass decorations such as astragal, Georgian or decorative lead bars.

Easyclean hinges

Optional easy-clean hinges let you slide your window open to one side allowing you to easily clean both sides of the glass from inside the home. These have the added benefit of opening to almost 90°, giving an unobstructed view from your room and creating an easy fire exit.