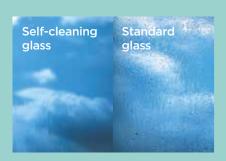

# **Self-cleaning** glass

For those places harder to reach such as conservatory roofs or upper-floor windows, self-cleaning coating is ideal. These use ultraviolet light to decompose organic materials and rain to wash them off.

You'll appreciate the special self-clean coating with a microscopic film which helps daylight and rainwater breakdown and wash away dirt and grime.

The self-cleaning technology uses both rain and UV light from the sun to efficiently combat dirt and grime that accumulates on the outside of the window glass, resulting in the need for manual cleaning being significantly reduced. Self-cleaning glass provides the ideal solution to cleaning those hard-to-reach or dangerous areas leaving you with more time to relax and enjoy your conservatory.