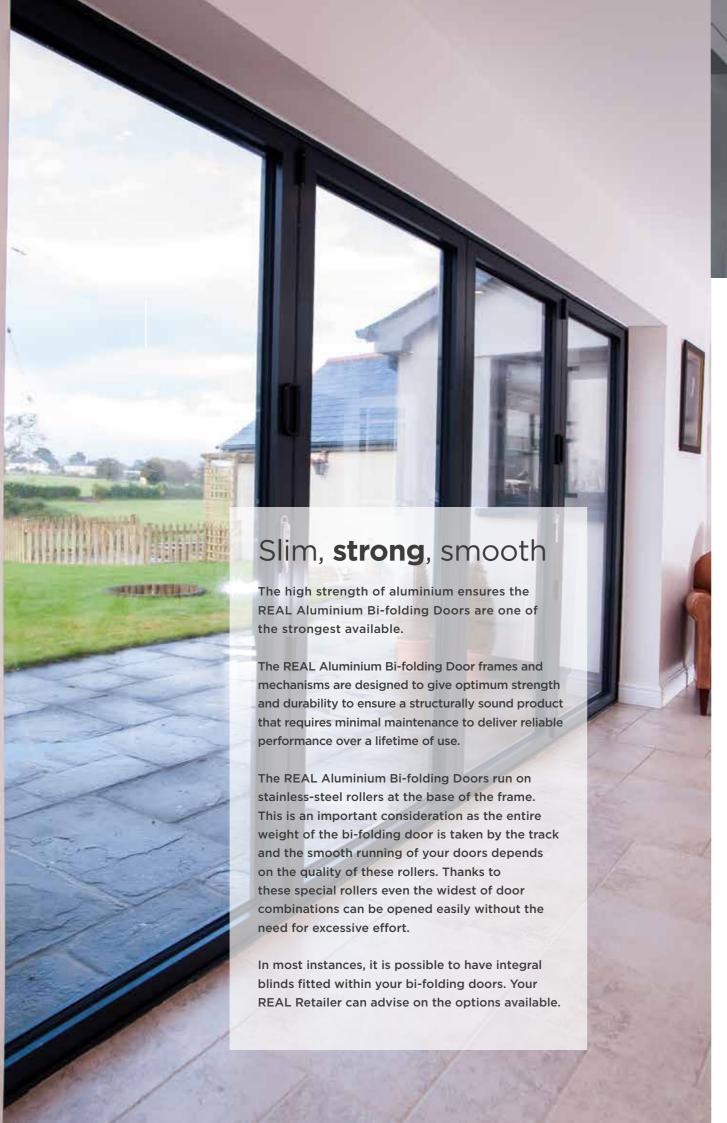

# **BI-FOLDING** DOORS

REAL Aluminium Bi-folding Doors create superior panoramic views all year round from the comfort of your living room, kitchen, conservatory or orangery. By neatly folding and sliding, the REAL Aluminium Bi-folding Doors allow quick and easy access to your garden.

The large panes of glass present unspoilt views of the outside and allow maximum light into your home.

The style of your beautifully designed and carefully manufactured bi-folding doors are easily matched to the existing style of your home and provide a smooth transition between indoor and outdoor space.

Choose from panes up to 1200mm wide and 2500mm high, in a choice of opening options. These can be designed to suit any opening size. Your REAL retailer will give you advice on the most suitable option for your requirement.

Bi-fold doors offer a choice of opening configurations to suit your needs:

- Fold the doors in or out
- Slide all doors to one side
- Create a single entrance for easy access and have the remaining doors slide the opposite way
- Part the doors centrally to create a double door