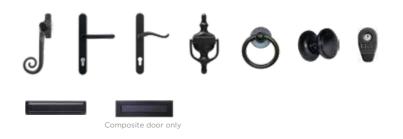

|                  |
|              |                  |                    |                  |
|              | <b>⊘</b>         |                    |                  |
|              |                  |                    |                  |
|              |                  |                    |                  |
|              |                  |                    |                  |

## Locks

REAL Aluminium doors that have more than one lock will only require one key to operate all of them (this is called 'keyed alike'). Separate doors will have unique keys unless specified. When specifying a high-security key system (3 Star System), all keys will be unique. For further details, please speak to your REAL Retailer.

33

HANDLES & ACCESSORIES



#### Antique black range





# **Self-cleaning** glass



For those places harder to reach such as conservatory roofs or upper-floor windows, self-cleaning coating is ideal. These use ultraviolet light to decompose organic materials and rain to wash them off.

You'll appreciate the special self-clean coating with a microscopic film which helps daylight and rainwater breakdown and wash away dirt and grime.

The self-cleaning technology uses both rain and UV light from the sun to efficiently combat dirt and grime that accumulates on the outside of the window glass, resulting in the need for manual cleaning being significantly reduced. Self-cleaning glass provides the ideal solution to cleaning those hard-to-reach or dangerous areas leaving you with more time to relax and enjoy your conservatory.

Available in neutra