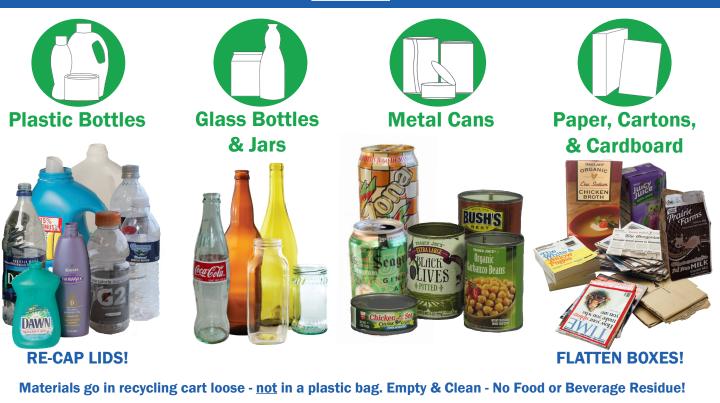

## **General Recycling Guidelines**

## (ES!

**Do Not Bag Recyclables** 

or Plastic Wrap (return to retail)

**No Plastic Bags No Food or Liquids** (empty all containers)

**No Clothing** or Shoes (use donation programs)

**No Tanglers** (no hoses, wires, chains, or electronics)

There are drop-offs for some of these materials. Check with your community's service provider for additional information.