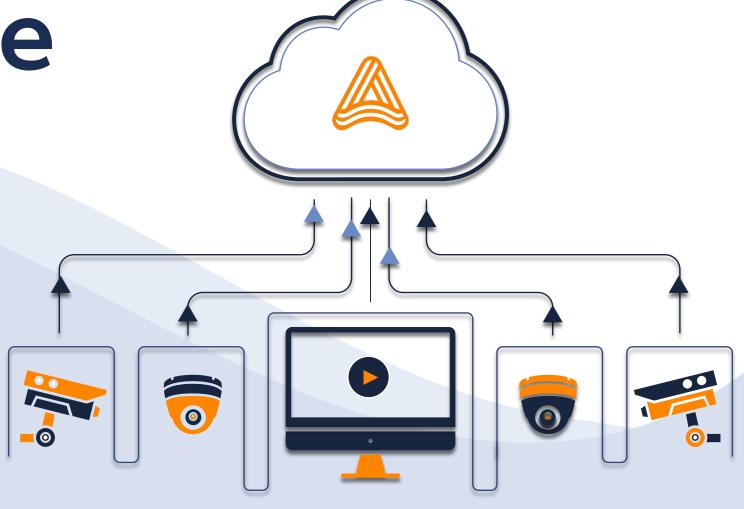

## **How does Actuate work?**

01

# **Existing Surveillance Infrastructure**

Motion / Event detected on video

**Improve Model** 

04

# Notify Police & Building Occupants

Real-time intelligence enables faster and more precise response

02

# Computer Vision Model Detection

Threats identified, tracked, and tagged in real-time

<0.5 secs to Mobile Alert

03

### Alert Building Security or Operation Center

Threats identified, tracked, and tagged in real-time