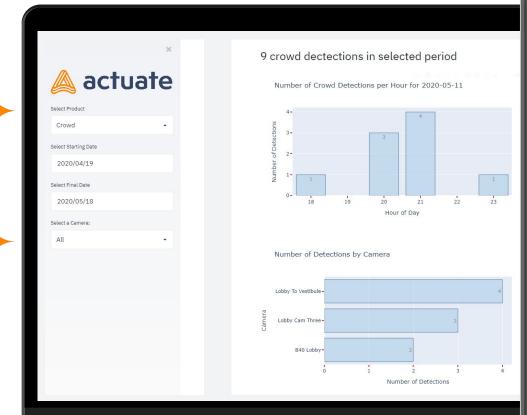

# **Analytics UI: Identify and Leverage Patterns**

**Secure web (below) and mobile (right) UI** available from anywhere

Search your buildings for events without reviewing raw video

Add Al analytics to cameras with no new hardware or software installation

Identify patterns over time, enabling better management

**Find hotspots** and address recurring problems