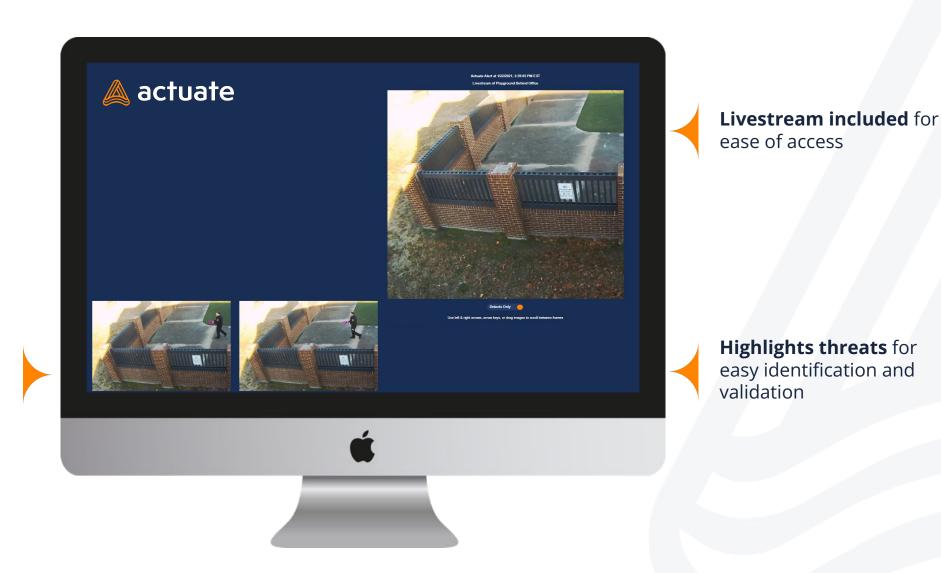

## **Instant Alerts: Stop Guns, Loitering, Intruders, Crowds**

One-time link sent instantly via SMS or email enables secure access and data sharing

VMS Alerts (not shown)
provide alert info in
existing VMS

**Easily browse detections** to identify
and react to a situation