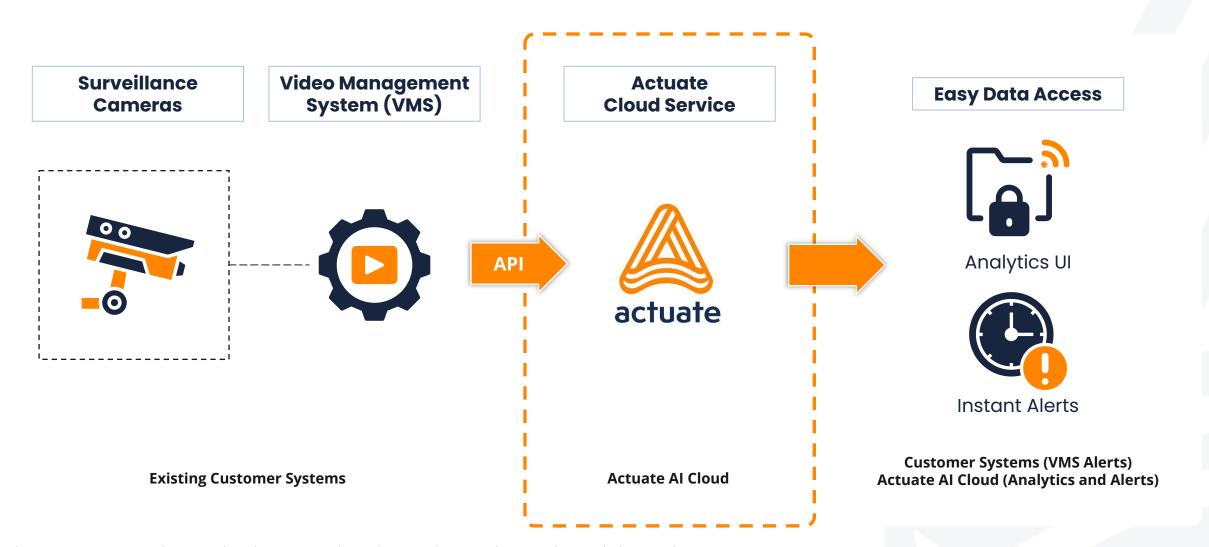

## **How does Actuate work?**

01

# **Existing Surveillance Infrastructure**

Motion / Event detected on video

**Improve Model** 

04

# Notify Police & Building Occupants

Real-time intelligence enables faster and more precise response

02

# Computer Vision Model Detection

Threats identified, tracked, and tagged in real-time

<0.5 secs to Mobile Alert

03

### Alert Building Security or Operation Center

Threats identified, tracked, and tagged in real-time

# **Easy Integration: No Hardware Required**

<sup>\*</sup> Actuate can integrate with any VMS based on customer demand, except Ubiquiti, and is currently a certified partner for most top VMS providers.