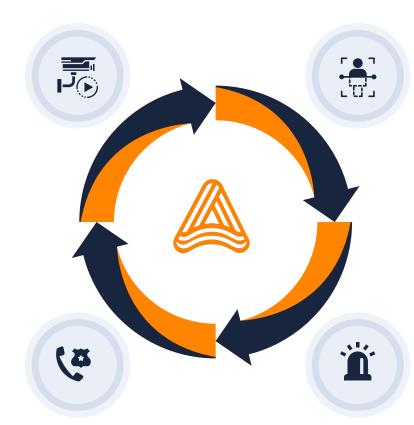

## **How Does It Work?**

### Actuate's proprietary dataset and AI algorithms enable industry-leading real-time threat detection