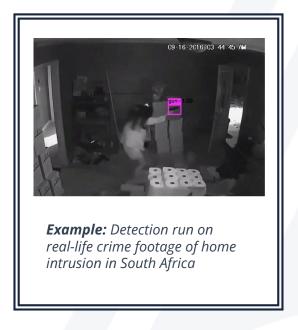

#### **Intruder Detection**

Identifies a person or vehicle where/when they are not permitted