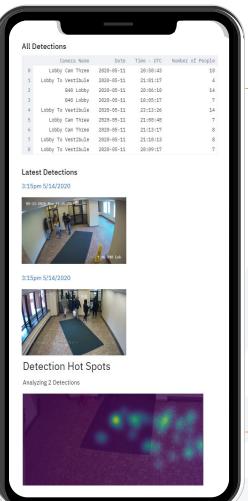

**Easily browse detections** to identify
and react to a situation

# **Analytics UI: Identify and Leverage Patterns**

**Secure web (below) and mobile (right) UI** available from anywhere

Search your buildings for events without reviewing raw video

Add Al analytics to cameras with no new hardware or software installation

Identify patterns over time, enabling better management

**Find hotspots** and address recurring problems