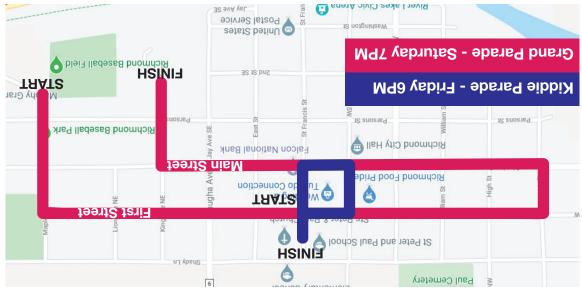

# **BALVER LAKE DAYS PARADE ROUTES**

Phone (320) 597-6143 | Fax (320) 597-6141 | casey@cherrywoodal.com 140 and 150 Barry Ave NW | Richmond, MN 56368 | www.cherrywoodal.com

ACTICAL

ARRY

IN CONCEAL & CARRY PERMIT CLASS