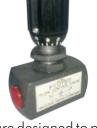

### Description:

- Flutec Valves are designed to provide simple and accurate control of hydraulic
- By increasing number of turning of the control knob, starting from the closed position the flow increases evenly.
- The last turning results in a complete opening of the flow passage.
- The coloured scale and coloured ring in the top of the control knob permits an accurate repetition of settings and visual indication of the flow area.
- Increase in the size of the coloured triangle on the rings corresponds to an increase in flow area.
- A setscrew is provided in the side of the knob to lock the flow control valve in set position to comply with safety standards.