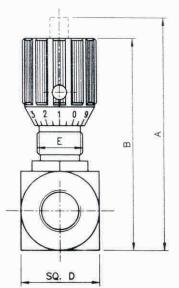

### Description:

- Flutec Valves are designed to provide simple and accurate control of hydraulic
- By increasing number of turning of the control knob, starting from the closed position the flow increases evenly.
- The last turning results in a complete opening of the flow passage.
- The coloured scale and coloured ring in the top of the control knob permits an accurate repetition of settings and visual indication of the flow area.
- Increase in the size of the coloured triangle on the rings corresponds to an increase in flow area.
- A setscrew is provided in the side of the knob to lock the flow control valve in set position to comply with safety standards.

| Model<br>Code | Port<br>Size | Α   | В   | F    | D  | Е  | С   | øG | øΗ | Weight<br>Kg. |
|---------------|--------------|-----|-----|------|----|----|-----|----|----|---------------|
| NV-06         | 1/8"         | 55  | 50  | 8    | 25 | 19 | 38  | 24 | 13 | 0.12          |
| NV-08         | 1/4"         | 72  | 65  | 12.5 | 30 | 24 | 48  | 29 | 19 | 0.25          |
| NV-10         | 3/8"         | 74  | 67  | 15   | 32 | 29 | 58  | 29 | 19 | 0.40          |
| NV-12         | 1/2"         | 92  | 82  | 17.5 | 38 | 34 | 68  | 38 | 23 | 0.70          |
| NV-16         | 3/4"         | 105 | 96  | 22.5 | 45 | 39 | 78  | 38 | 23 | 1.2           |
| NV-20         | 1"           | 145 | 128 | 25   | 50 | 54 | 108 | 49 | 38 | 2.1           |
| NV-25         | 1-1/4"       | 150 | 133 | 30   | 60 | 54 | 108 | 49 | 38 | 2.8           |
| NV-30         | 1-1/2"       | 155 | 138 | 35   | 70 | 54 | 108 | 49 | 38 | 3.5           |
| NV-40         | 2"           | 200 | 183 | 40   | 80 | 65 | 130 | 49 | 38 | 5.1           |

All Dimensions are in mm.