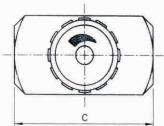

| Model<br>Code | Port<br>Size | Α   | В   | F    | D  | Е  | С   | øG | øΗ | Weight<br>Kg. |
|---------------|--------------|-----|-----|------|----|----|-----|----|----|---------------|
| NV-06         | 1/8"         | 55  | 50  | 8    | 25 | 19 | 38  | 24 | 13 | 0.12          |
| NV-08         | 1/4"         | 72  | 65  | 12.5 | 30 | 24 | 48  | 29 | 19 | 0.25          |
| NV-10         | 3/8"         | 74  | 67  | 15   | 32 | 29 | 58  | 29 | 19 | 0.40          |
| NV-12         | 1/2"         | 92  | 82  | 17.5 | 38 | 34 | 68  | 38 | 23 | 0.70          |
| NV-16         | 3/4"         | 105 | 96  | 22.5 | 45 | 39 | 78  | 38 | 23 | 1.2           |
| NV-20         | 1"           | 145 | 128 | 25   | 50 | 54 | 108 | 49 | 38 | 2.1           |
| NV-25         | 1-1/4"       | 150 | 133 | 30   | 60 | 54 | 108 | 49 | 38 | 2.8           |
| NV-30         | 1-1/2"       | 155 | 138 | 35   | 70 | 54 | 108 | 49 | 38 | 3.5           |
| NV-40         | 2"           | 200 | 183 | 40   | 80 | 65 | 130 | 49 | 38 | 5.1           |

All Dimensions are in mm.