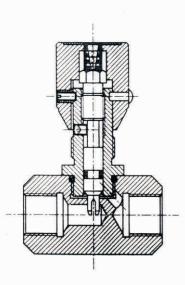

### Description:

- Flutec Valves are designed to provide simple and accurate control of hydraulic
- By increasing number of turning of the control knob, starting from the closed position the flow increases evenly.
- The last turning results in a complete opening of the flow passage.
- The coloured scale and coloured ring in the top of the control knob permits an accurate repetition of settings and visual indication of the flow area.
- Increase in the size of the coloured triangle on the rings corresponds to an increase in flow area.
- A setscrew is provided in the side of the knob to lock the flow control valve in set position to comply with safety standards.