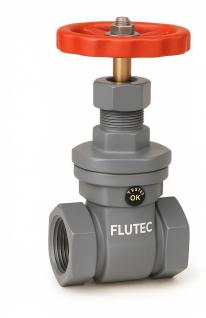

## **GATE VALVE SCREWED END**

## Cast Iron

## **GATE VALVE**

## Screwed

Design

: Cast Iron Gate Valve BSP Screwed Female Ends with non rising stem Dimensions matched to IS:778-Class-II

Available in :

a) Bronze seat with Forged Brass stem.

b) Bronze seat with S.S stem.c) C.I seat with M.S stem.