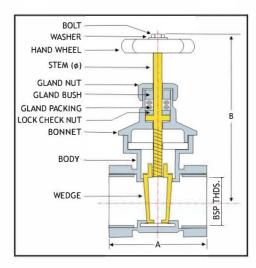

| DIMENSIONS: (in mm) |         |               |             |  |
|---------------------|---------|---------------|-------------|--|
| Size (mm)           | Α       | В*            | ø           |  |
| 15                  | 60      | 97            | 8           |  |
| 20                  | 60      | 116           | 9           |  |
| 25                  | 70      | 127           | 10          |  |
| 32                  | 80      | 137           | 10          |  |
| 40                  | 90      | 158           | 12          |  |
| 50                  | 100     | 175           | 12          |  |
| 65                  | 105     | 220           | 14          |  |
| 80                  | 125     | 235           | 16          |  |
| 100                 | 160     | 285           | 20          |  |
| Tolerance : ± 1.    | 5 mm in | 'A', -0 mm ir | ø, * Approx |  |

| MATERIALS :                                |                                          | c :c ::                               |
|--------------------------------------------|------------------------------------------|---------------------------------------|
| Components                                 | Material                                 | Specification                         |
| Body, Bonnet,<br>Gland Nut &<br>Hand Wheel | Cast Iron                                | IS:210 Gr. FG-200                     |
| Wedge (Seat)                               | Bronze/<br>Cast Iron                     | LTB-2 IS:318-1981<br>IS:210 Gr FG-200 |
| Stem                                       | Brass/<br>Mild Steel/<br>Stainless Steel | IS : 3488<br>IS : 226<br>AISI - 410   |
| Gland Packing                              | Asbestos Yarn                            | IS: 4687-1980                         |
| Screw/Bolt, Nut<br>& Washer                | Mild Steel                               | IS: 226                               |