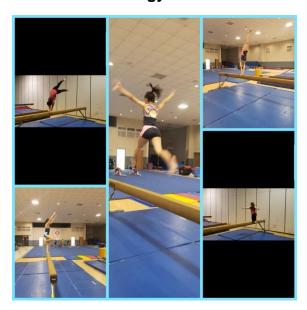

### **GYMNASTICS REPORT**

Our gymnastics season started August 26, 2019. The gymnasts are working hard!

We have refurbished all of our beams. The gymnasts love the new padding on their feet.

New to this year's schedule is a tumbling class Thursday nights 5:30pm to 6:30pm! Come check it out. They're working on back handsprings, back tucks, front flips, front handsprings and much more!

Nazdar !! Joanna Wilson - Gymnastic Director

\*\*\*\*\*\*\*\*\*\*\*\*\*\*\*\*

Quick Note / Reminder

If anyone has any personal items in the Sokol Storage Building, please remove them immediately. We will be cleaning out the building and keeping only what Sokol needs. Personal items will be discarded.