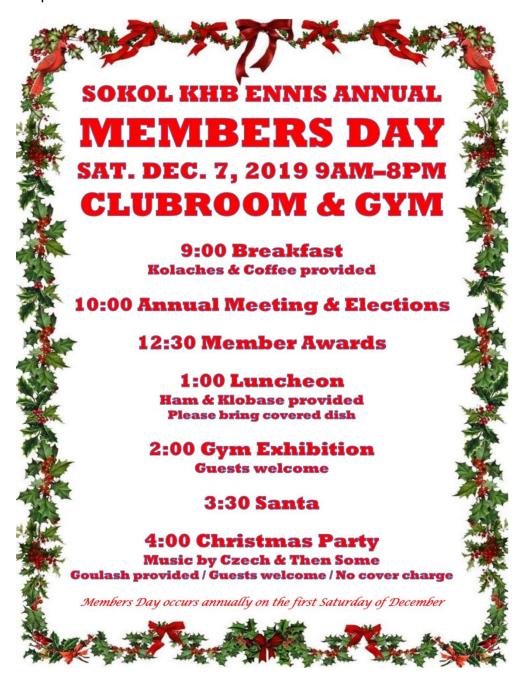

#### **Message from the Nominating Committee**

The annual member meeting and elections of Sokol KHB Ennis will take place Saturday, December 7<sup>th</sup> at 10AM in the Clubroom. All members are encouraged to attend and participate. If you are interested in being an officer or on a committee, please contact Nominating Chairman David Slovak 214-906-0891 or membership@sokolennis.com.

## Calendar of Upcoming Events for 2019

- Every Monday -- Monday night football in the clubroom food provided (different menu each Monday)
- -- DJ Don Lewis Karaoke Clubroom 7-11pm October 18 (bring a snack or covered dish)
- -- Annual Member Day (annual membership meeting, December 7 gymnastic exhibition, membership awards & dinner, family Christmas party)
- December 23 -- Clubroom Christmas party/Monday Night Football watch party 6pm; main dish provided, (bring a covered dish or snack)

Annual Member Day will be Saturday, December 7<sup>th</sup>(time TBD) (Consists of annual meeting, gymnastics exhibition, member awards program, & Christmas party)

Be sure to follow us on Facebook, Instagram, & Twitter