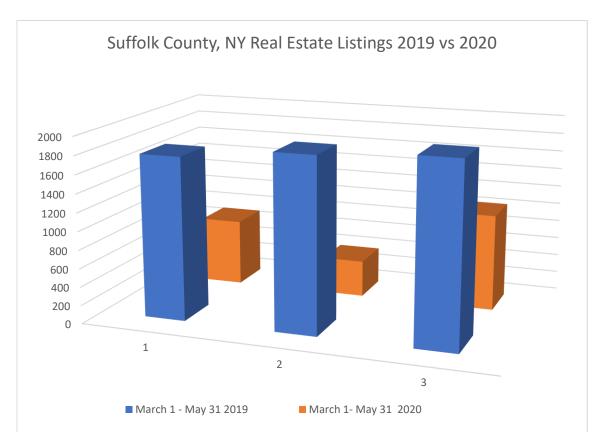

This a 3 month comparison of residential listings 2019 vs 2020 acquired from Long Island Boards of Realtors Data.

This reflects the drastic difference due to the Covid 19 Pandemic!

However, there is good news! Keep reading!

Here is the MLS Listing numbers for Suffolk County NY:

March 2019 - 1171 Listings March 2020 - 726 Listings

April 2019 - 1892 Listings April 2020 - 398 Listings

May 2019 - 1962 Listings May 2020 -1049 Listings\*

(\*Notice the spike in May 2020 Listings) This is from pent up demand from the shut down from the Pandemic and is a healthy sign for Suffolk Count Real Estate!