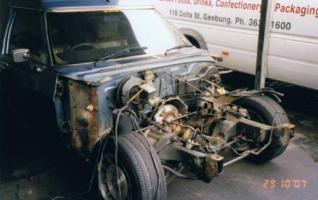

The engine was removed for reconditioning (just on 300,00 kms) and the engine bay; inner guards and underside of the bonnet were painted.

The radiator support panel was rusty and a new one was installed while the engine was out.

Apart from full rebuild of the engine, the radiator was replaced, plus reconditioning of starter motor and alternator.

The van was back on the road just in time for the club Christmas party at Gympie in December 2007.

The engine removal project was handled by Barry Paton at P&R Motors at Geebung. This stage of the project cost around \$6500.

Rather than go to chrome the engine bay and components have been painted or electroplated.