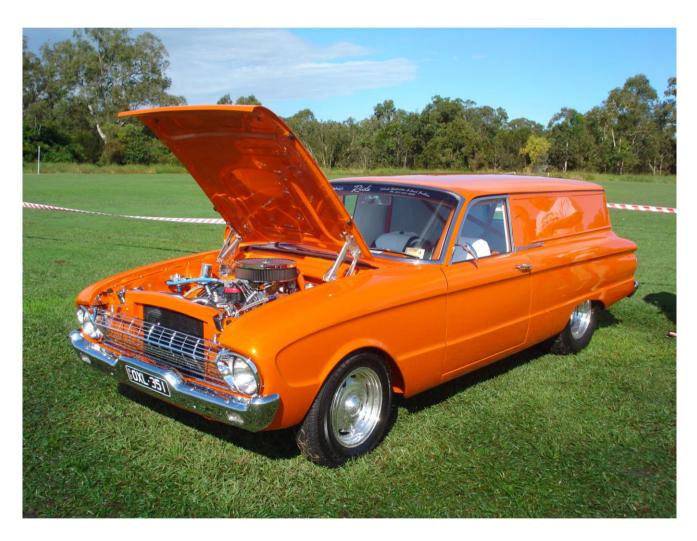

#### Caboolture swap

The Caboolture Swap meet and show on the 7<sup>th</sup> of June was a damp affair. The event could not be held on the oval for the first time due to the previous days of wet weather but there was plenty of room around the grounds for everyone to set up comfortably. The show was in its own little paddock but the damp conditions did not attract a large amount of show cars, but the quality was good. John and myself set our Vans up in the show area with top car of show going to the orange XL panel Van that won top Van at our show. The club was well represented with Howie, Stan, John, Susie and I setting up to try and sell some gear. There was a massive crowd trough the gates and we were all selling pretty well until a huge storm swept through just before 11 o'clock and put an end to the whole event.