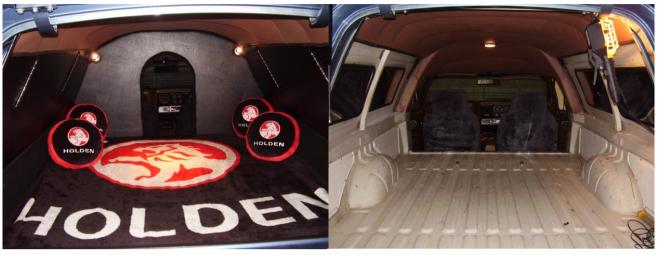

All trimming was done by All Car Interiors at Lutwyche.

For shows a Holden blanket and cushions replaced the very seventies satin sheets.

Early 2007 the front bumper was reconditioned and rechromed.

The next major work commenced in October 2007.