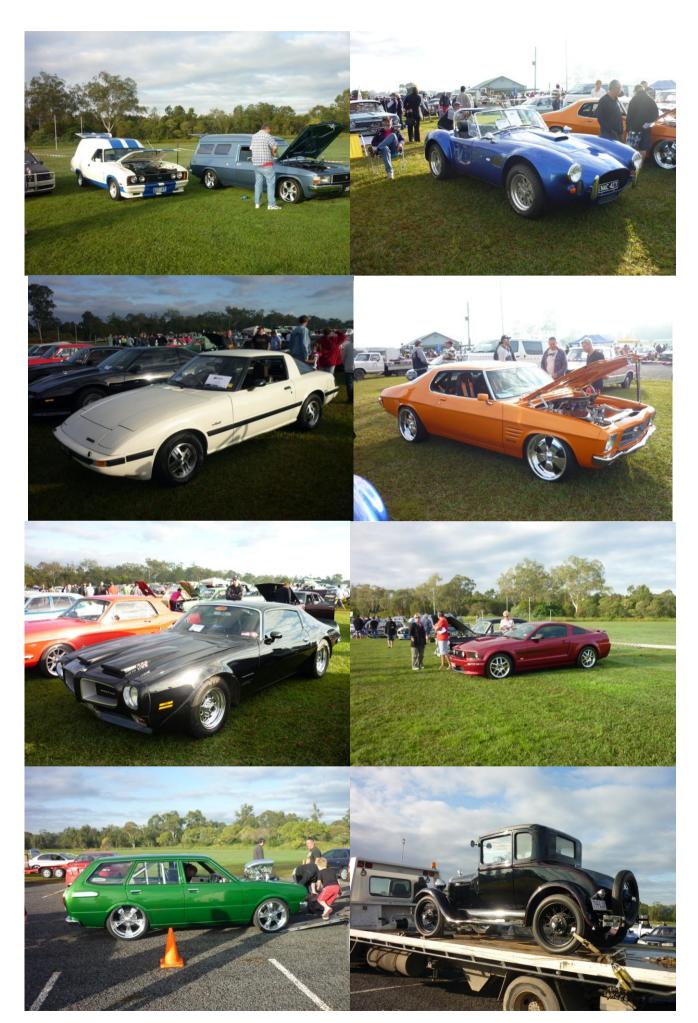

#### Caboolture swap

The Caboolture Swap meet and show on the 7<sup>th</sup> of June was a damp affair. The event could not be held on the oval for the first time due to the previous days of wet weather but there was plenty of room around the grounds for everyone to set up comfortably. The show was in its own little paddock but the damp conditions did not attract a large amount of show cars, but the quality was good. John and myself set our Vans up in the show area with top car of show going to the orange XL panel Van that won top Van at our show. The club was well represented with Howie, Stan, John, Susie and I setting up to try and sell some gear. There was a massive crowd trough the gates and we were all selling pretty well until a huge storm swept through just before 11 o'clock and put an end to the whole event.