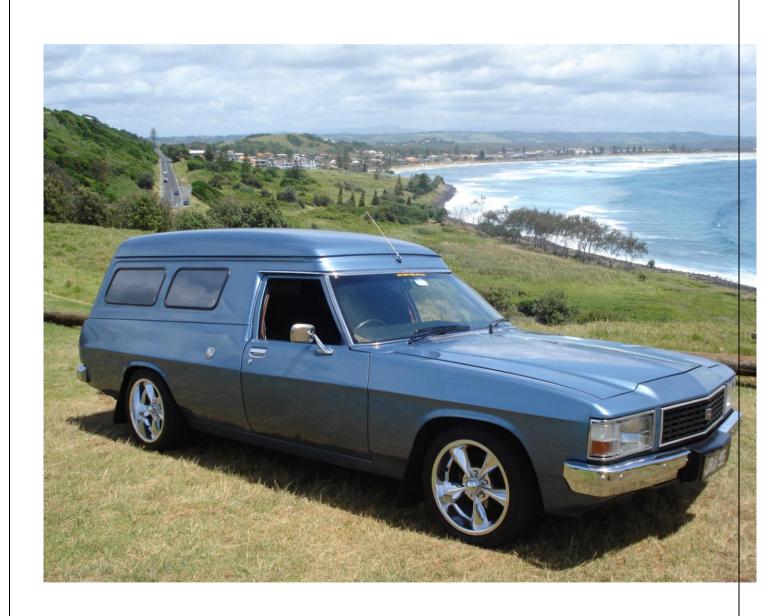

#### **Members Cars**

John & Kim's WB (sometimes known as Percy)

A story (obsession) stretching over almost nine years.

Purchased late in 2000 from its second owner the van was in reasonable condition for a work vehicle with 255,00 kms on the clock.

Since then we have covered 15,000 kms including Nationals in SA and Victoria. In January 2009 the Statesman wheels were replaced with 17 inch Showwheels Streeters.

This last change of wheels was a long time coming and thanks to the prompting of Kim and club members