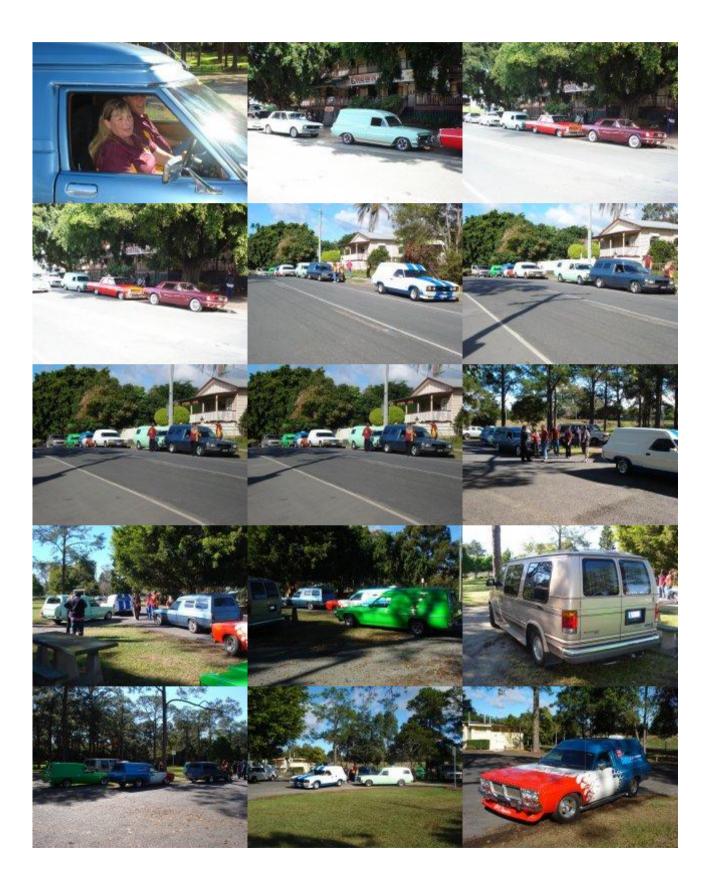

#### **Dayboro Cruse**

The run to Dayboro was tops with seven Vans cruising from Wyllie Park in Petrie. Lunch at the Dayboro Pub was also good and it was nice to see the web site has had some interest with visitor Ron rocking up in his Ford Econoline to tag along with us.