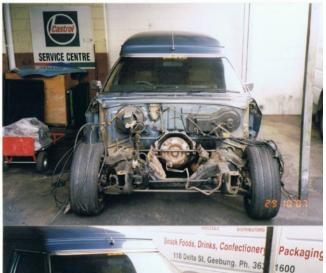

The engine was removed for reconditioning (just on 300,00 kms) and the engine bay; inner guards and underside of the bonnet were painted.

The radiator support panel was rusty and a new one was installed while the engine was out.

Apart from full rebuild of the engine, the radiator was replaced, plus reconditioning of starter motor and alternator.

The van was back on the road just in time for the club Christmas party at Gympie in December 2007.

The engine removal project was handled by Barry Paton at P&R Motors at Geebung. This stage of the project cost around \$6500.

Rather than go to chrome the engine bay and components have been painted or electroplated.