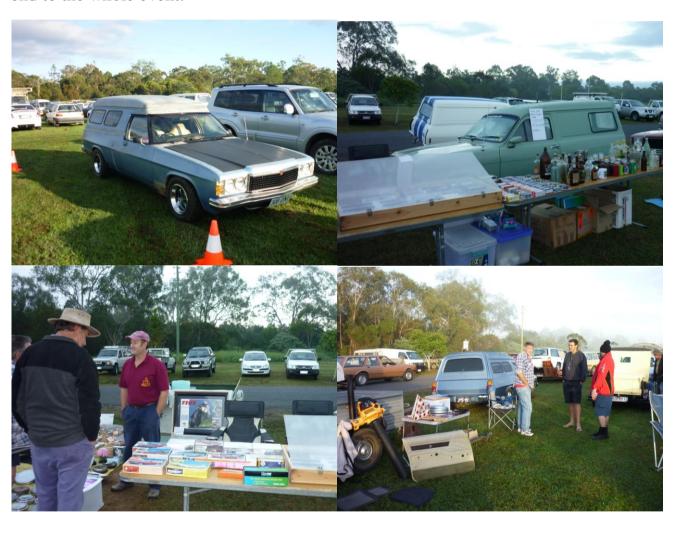

#### Caboolture swap

The Caboolture Swap meet and show on the 7<sup>th</sup> of June was a damp affair. The event could not be held on the oval for the first time due to the previous days of wet weather but there was plenty of room around the grounds for everyone to set up comfortably. The show was in its own little paddock but the damp conditions did not attract a large amount of show cars, but the quality was good. John and myself set our Vans up in the show area with top car of show going to the orange XL panel Van that won top Van at our show. The club was well represented with Howie, Stan, John, Susie and I setting up to try and sell some gear. There was a massive crowd trough the gates and we were all selling pretty well until a huge storm swept through just before 11 o'clock and put an end to the whole event.