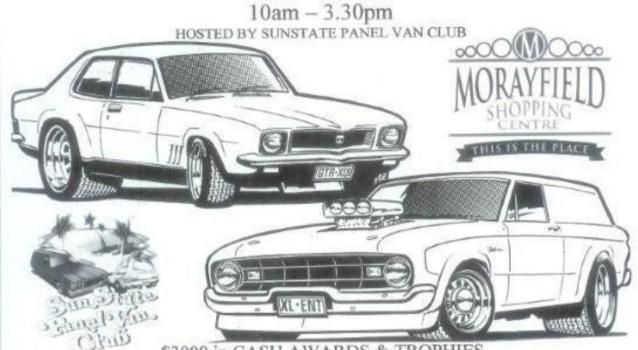

## 4th ANNUAL MORAYFIELD SHOPPING CENTRE CUSTOM CAR SHOW

Incorporating

Queensland State Panel Van Titles SUNDAY 28<sup>TH</sup> FEBRUARY 2010

\$3000 in CASH AWARDS & TROPHIES (\$500 FOR TOP MACHINE OF SHOW) CATEGORIES INCLUDE:

STREET MACHINES, CLASSICS, VINTAGE / VETERAN, VANS, WAGONS HOT RODS, UTES / PICK-UPS & MUSCLE CARS.

\$10 PER VEHICLE ENTRY. (ENTER ON THE DAY) 200 vehicles only FREE PUBLIC ENTRY (PUBLIC ENTRY THROUGH SHOPPING CENTRE)

SOUTHERN UPPER CAR PARK. (with shade) UBD 57 R10 WILLIAM BERRY DVE, OFF MORAYFIELD RD, MORAYFIELD SHOPPING CENTRE.

OPEN 6AM FOR ENTRANTS. 10AM – 3.30PM PUBLIC

Enquiries: Russell Slocombe, Sun State Panel Van Club 0438 123 322 or Morayfield Shopping Centre 07 5499 4255 Found this on a web site called Uniqueridez. The Citroen Rally Team called Nimik somehow got hold of a Ferrari F355 drive train with chassis and thought they would spend \$250.000 and put a Citroen 2CV body on it. The video on the site is awesome and shows the build up of the Van.