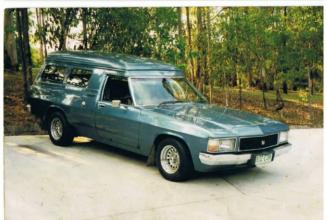

#### **Members Cars**

John & Kim's WB (sometimes known as Percy)

A story (obsession) stretching over almost nine years.

Purchased late in 2000 from its second owner the van was in reasonable condition for a work vehicle with 255,00 kms on the clock.

Purchase price \$2000.

Running the same 4.2 litres and Trimatic transmission as at present.

Bucket seats, dual exhausts, GTS dash and steering wheel .Yes, the essentials were all there.

Wheels were 14 inch Speedie chromies.

There was no front carpet, just the standard commercial rubber mat.

As the floor became extremely hot in the summer the carpet and underlay was quickly installed.

A set of curtains and a mattress in the back and John was back in the seventies.

The van had rust in the floors, front of the windscreen and the top tailgate.

After replacing the tailgates and some rust repairs the van was resprayed in the original Atlantis Blue in early 2003.

The radio cassette and graphic equaliser (wow) was replaced with a radio/cd player.

In early 2004 a set of Statesman Deville 15 inch wheels replaced the chromies.

The door trims and kick panels were replaced with brand new ones.

After meeting Kim in August 2004 and introducing her to the world of vanning and car shows a desire for change began to form.

With the Nationals at Nabiac pending, and with prompting from Kim, the decision was made to do the interior. Out came the curtains .The seventies were over.

The full-length hood lining and carpeting of the cargo area were the first items,

followed by making the archway from a genuine Custom Vans and Trucks Plan.

The side windows were tinted in ambulance tint with the front and tailgate windows being tinted with normal tint.

The side windows were covered to make trimming the inside easier.

All trimming was done by All Car Interiors at Lutwyche.

For shows a Holden blanket and cushions replaced the very seventies satin sheets.

Early 2007 the front bumper was reconditioned and rechromed.

The next major work commenced in October 2007.

The engine was removed for reconditioning (just on 300,00 kms) and the engine bay; inner guards and underside of the bonnet were painted.

The radiator support panel was rusty and a new one was installed while the engine was out.

Apart from full rebuild of the engine, the radiator was replaced, plus reconditioning of starter motor and alternator.

The van was back on the road just in time for the club Christmas party at Gympie in December 2007.

The engine removal project was handled by Barry Paton at P&R Motors at Geebung. This stage of the project cost around \$6500.

Rather than go to chrome the engine bay and components have been painted or electroplated.

Since then we have covered 15,000 kms including Nationals in SA and Victoria. In January 2009 the Statesman wheels were replaced with 17 inch Showwheels Streeters.

This last change of wheels was a long time coming and thanks to the prompting of Kim and club members

Just prior to departure for the Nationals at Geelong a new JVC stereo with amplifier. was installed.

As always in vanning this story has no ending as there is always something to be done.

August & September Birthdays