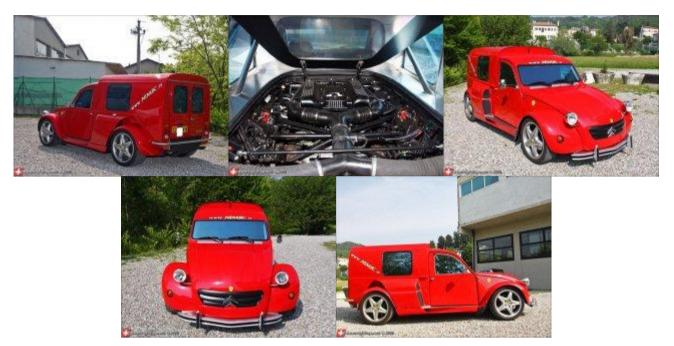

SOUTHERN UPPER CAR PARK. (with shade) UBD 57 R10 WILLIAM BERRY DVE, OFF MORAYFIELD RD, MORAYFIELD SHOPPING CENTRE.

OPEN 6AM FOR ENTRANTS. 10AM – 3.30PM PUBLIC

Enquiries: Russell Slocombe, Sun State Panel Van Club 0438 123 322 or Morayfield Shopping Centre 07 5499 4255 Found this on a web site called Uniqueridez. The Citroen Rally Team called Nimik somehow got hold of a Ferrari F355 drive train with chassis and thought they would spend \$250.000 and put a Citroen 2CV body on it. The video on the site is awesome and shows the build up of the Van.