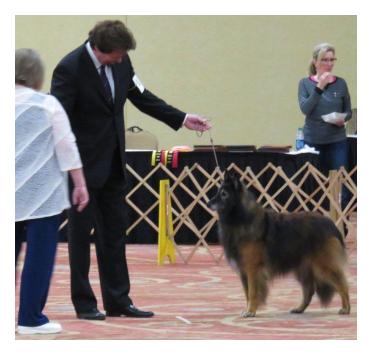

# LSBTC ENTRANTS AT THE ABTC NATIONAL SPECIALTY

The Lone Star Belgian Tervuren Club was well represented at the American Belgian Tervuren Club's May 2016 National Specialty in South Sioux City, Nebraska

GCH BLACKFYRE GREASED LIGHTNING "Streak" #4 Veteran Sweeps (10-12 Years Dogs) Veteran (8-11 Years) Dogs (Glenda Fick)

GCH FULL SPEED AHEAD "Sprint" Veteran Sweeps (10-12 Years Bitches) #2 Veteran (8-11 Years) Bitches (Glenda Fick)

GCH ARLEQUIN LONE STAR COWBOY CODY TD RN HT CD "Cody" #2 Herding Class Dogs (Debra Lyons)

# LSBTC ENTRANTS AT THE ABTC NATIONAL SPECIALTY, Continued

GCH SKY ACRES AMERICAN CLIPPER CD, RN, MX MXJ

"Clipper" Veterans Sweeps (10-12 Years) Bitches Veteran (11+ Years) Bitches (Cynthia Parker and Jeff Curran)

BEAU SHADO ALO DAYO IT CGC DJ "Alo" #1 Amateur Owner Handler Dogs (Devota M Swenson)

Page 4

# LSBTC ENTRANTS AT THE ABTC NATIONAL SPECIALTY, Continued

A huge ring with LOTS of running! (Top: Alo; Bottom left, Clipper, right Cody)

THANKS to **SARAH HELBER** for all the pictures! And Sarah laid 3 tracks for the tracking tests--2 TDs and 1 TDX-- and 1 TDX passed! A tracklayer's delight!