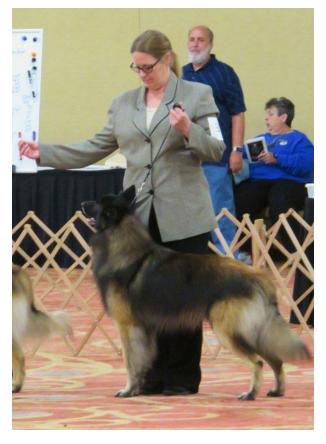

# LSBTC ENTRANTS AT THE ABTC NATIONAL SPECIALTY

The Lone Star Belgian Tervuren Club was well represented at the American Belgian Tervuren Club's May 2016 National Specialty in South Sioux City, Nebraska

# LSBTC ENTRANTS AT THE ABTC NATIONAL SPECIALTY, Continued

GCH SKY ACRES AMERICAN CLIPPER CD, RN, MX MXJ

"Clipper" Veterans Sweeps (10-12 Years) Bitches Veteran (11+ Years) Bitches (Cynthia Parker and Jeff Curran)

# LSBTC ENTRANTS AT THE ABTC NATIONAL SPECIALTY, Continued

A huge ring with LOTS of running! (Top: Alo; Bottom left, Clipper, right Cody)

THANKS to **SARAH HELBER** for all the pictures! And Sarah laid 3 tracks for the tracking tests--2 TDs and 1 TDX-- and 1 TDX passed! A tracklayer's delight!