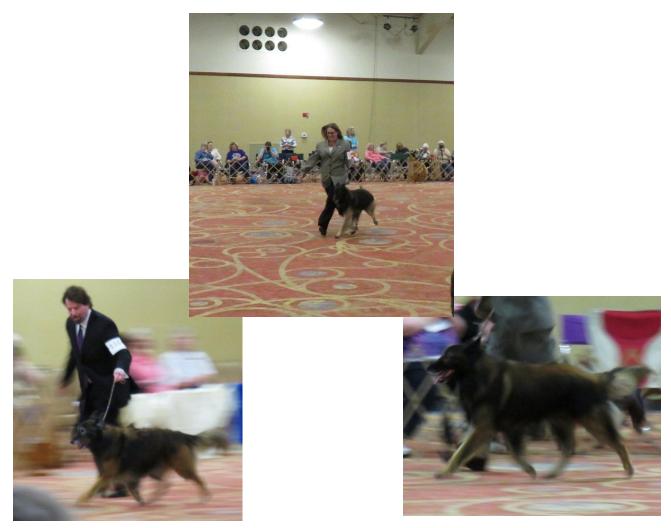

# LSBTC ENTRANTS AT THE ABTC NATIONAL SPECIALTY, Continued

A huge ring with LOTS of running! (Top: Alo; Bottom left, Clipper, right Cody)

THANKS to **SARAH HELBER** for all the pictures! And Sarah laid 3 tracks for the tracking tests--2 TDs and 1 TDX-- and 1 TDX passed! A tracklayer's delight!