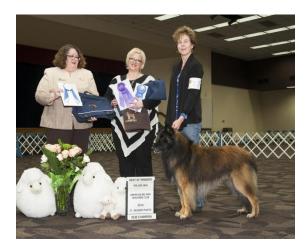

#### LONE STAR SPOTLIGHT: PICTURES FROM ABTC REGIONAL SPECIALTY, May 21, 2014, Continued

**Best in Puppy Sweepstakes** 

CH SINDARIN'S WHERE THE MAGIC BEGINS