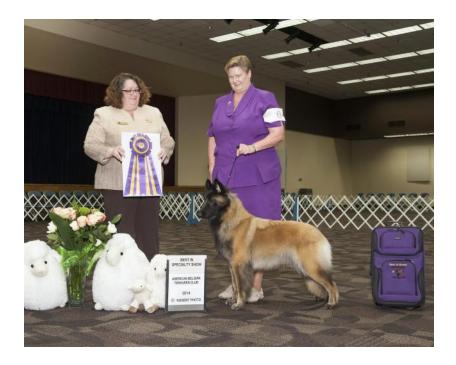

# LONE STAR SPOTLIGHT

by Susan Hervey

Photos from our recent ABTC Regional Specialty on March 21, 2014, courtesy of Nugent Photos!

**Best in Specialty Show** 

CH SINDARIN'S WHERE THE MAGIC BEGINS

**Best of Opposite Sex** 