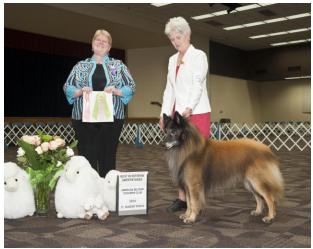

# LONE STAR SPOTLIGHT

by Susan Hervey

Photos from our recent ABTC Regional Specialty on March 21, 2014, courtesy of Nugent Photos!

**Best in Specialty Show** 

CH SINDARIN'S WHERE THE MAGIC BEGINS

**Best of Opposite Sex** 