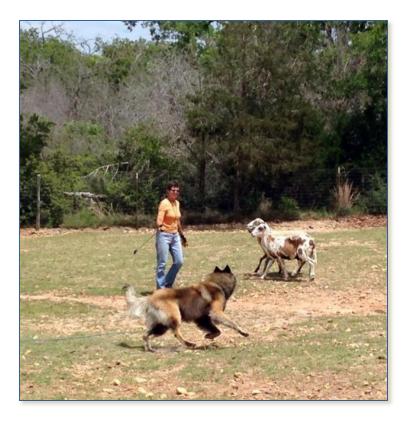

# BEAU SHADO ALO DAYO, IT

Alo and I have been taking herding lessons at Paws4ewe.com in Elgin TX. It has been great fun. He seems to have a knack for it and starts getting excited as soon as we make the turn off the highway. I was surprised how well my city dog responds to livestock.

Devota Swenson