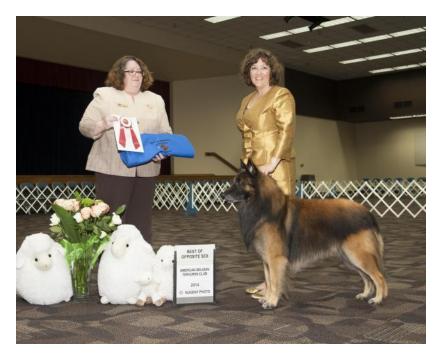

# LONE STAR SPOTLIGHT

by Susan Hervey

Photos from our recent ABTC Regional Specialty on March 21, 2014, courtesy of Nugent Photos!

**Best in Specialty Show** 

CH SINDARIN'S WHERE THE MAGIC BEGINS

**Best of Opposite Sex** 

CH SILVER GCH CH MISHAOOK'S LAUTREC

Winners Dog, Best of Winners

TACARA'S DECISIVE DENOUEMENT

Winners Bitch

**BASQUELAINE SCENT ON AN ANGEL** 

Select