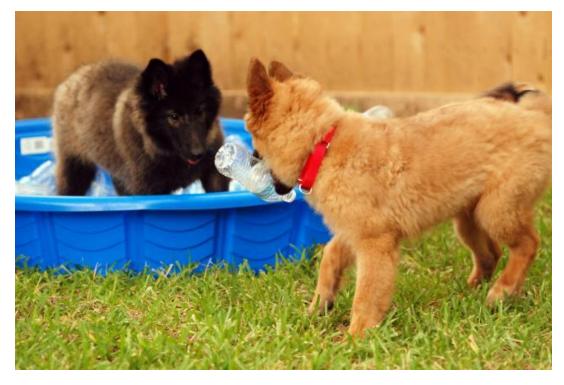

# PUPPY FUN! for LSBTC TERV FUN DAY! With "Abby" and "Miles"

# Dennis and Deb Lyons brought their new puppy "Abby" to the LSBTC Terv Fun Day on October 13, 2013!

Photo by Dennis Lyons

Page 3

Photo by Dennis Lyons

LSBTC members at the Terv Fun Day: Pat, Cynthia, Jeff, Gerard, Susan Dennis, Sarah (Miles) (Abby) and Deb!

# MORE PICTURES FROM THE TERV FUN DAY!

Photos by Dennis Lyons except as noted.

Photo by Susan Hervey