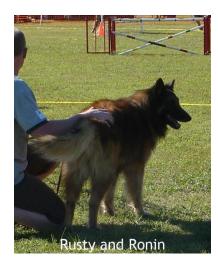

"Blade," (Montage Speed Skater AX MXJ) and Rusty Pearson showed in Novice B Fast.

"Ronin," (**Ch. Basquelaine Vercingetorix Ronin NA NAJ NF**) and Rusty Pearson showed in Novice B Fast.

And, "Bella," (**Ch. Tacara's Brianna Bella Noir CD AX MXJ**) and Carol Holmes showed in Exc. B Standard and Exc. B JWW.