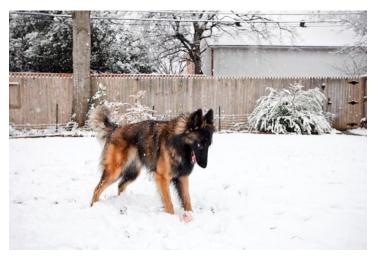

## Remembering Winter!

For a bit of relief from this unrelenting summer!

"Cody" Lyons

"Marquis" Cox

"Dreamer" Staley