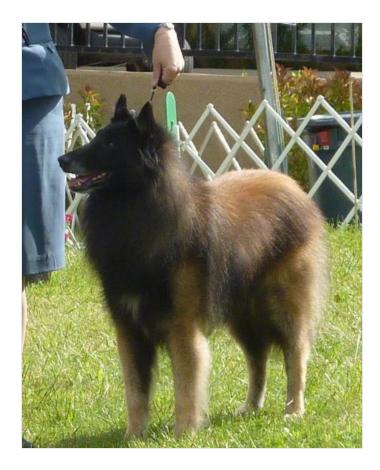

## "Chase"

## Ch Arlequin in Hot Pursuit

# LONE STAR SPOTLIGHT

by Susan Hervey

Chosen for our Lone Star Spotlight and featured on the front page of this issue of Texas Terv Trails is "Chase," Ch. Arlequin In Hot Pursuit, owned by Glenda A. Fick.

Chase is the victim of an editorial error--I underreported his achievement at the ABTC National Specialty in April! I also left out several other dogs in my specialty wrap-up in the May-June and July-August issues!

Chase participated in Best of Breed, and won Fourth place in the Stud Dog class! He was also Third in Sweepstakes Veteran Dog, 8 years and under 10 years.

In addition, his daughter, "Sprint," BlackFyre Full Speed Ahead, won First place in Novice Bitches. Sprint is also owned by Glenda.