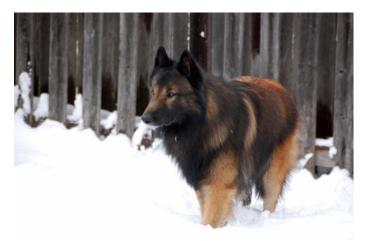

## "Chase"

## Ch Arlequin in Hot Pursuit

# LONE STAR SPOTLIGHT

by Susan Hervey

Chosen for our Lone Star Spotlight and featured on the front page of this issue of Texas Terv Trails is "Chase," Ch. Arlequin In Hot Pursuit, owned by Glenda A. Fick.