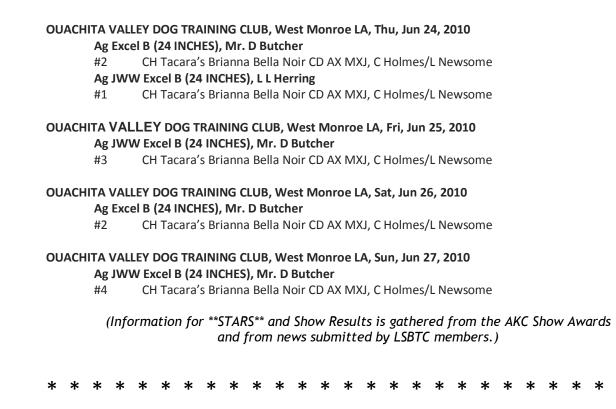

"Blade," (Montage Speed Skater AX MXJ) and Rusty Pearson showed in Novice B Fast.

"Ronin," (**Ch. Basquelaine Vercingetorix Ronin NA NAJ NF**) and Rusty Pearson showed in Novice B Fast.

And, "Bella," (**Ch. Tacara's Brianna Bella Noir CD AX MXJ**) and Carol Holmes showed in Exc. B Standard and Exc. B JWW.