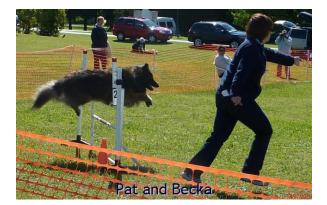

Additional "Lone Stars" from the ABTC National Specialty that haven't been reported:

"Cody" (**Ch. Arlequin Lone Star Cowboy Cody TD**) and Deb Lyons showed in Rally, Nov. B.

"Becka" (Shumaker Hill's Bendit Like Becka OA AXJ OF) and Pat Thomas won Second Place in Open Fast, and showed in Exc. A Standard, and Exc. B JWW.