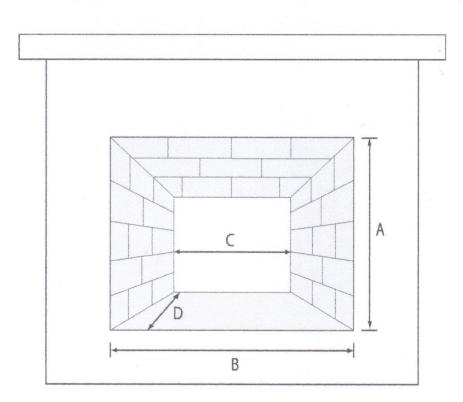

# If interested in a fireplace insert, measure the following:

- A. Fireplace Front Height:\_\_\_\_\_
- B. Fireplace Front Width:\_\_\_\_\_
- C. Fireplace Back Width:\_\_\_\_\_
- D. Fireplace Depth:\_\_\_\_\_