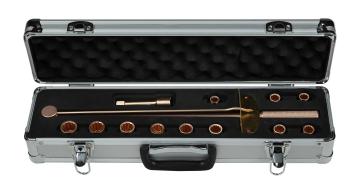

## EMH09A-1004-SATC-14

Torque Wrench Set ATC Beryllium-Copper Consisting of following tools made of material MR-Conditional Beryllium-Copper:

EMH09A-1004 Torque Wrench, Size 1/2",

Torque 10-100 Nm

EMF04-10 BC "Socket (1/2""), Size 10 mm"

EMF04-10 BC Socket (1/2""), Size 10 mm EMF04-11 BC "Socket (1/2""), Size 11mm" EMF04-12 BC "Socket (1/2""), Size 12mm" EMF04-13 BC "Socket (1/2""), Size 13mm" EMF04-14 BC "Socket (1/2""), Size 14mm" EMF04-15 BC "Socket (1/2""), Size 15mm" EMF04-16 BC "Socket (1/2""), Size 16mm"

EMF04-17 BC "Socket (1/2""), Size 17mm"

EMF04-18 BC "Socket (1/2""), Size 18mm"

EMF04-19 BC "Socket (1/2""), Size 19mm"

EMF04-20 BC "Socket (1/2""), Size 20mm"

EMF22-1006 BC Driver

EMF04 Extension, Size 1/2""\*100mm