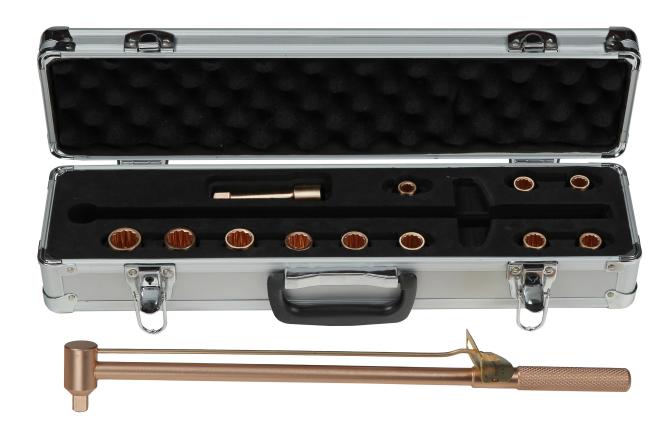

## EMH09A-1004-SATC-14

Torque Wrench Set ATC Beryllium-Copper Consisting of following tools made of material MR-Conditional Beryllium-Copper:

EMH09A-1004 Torque Wrench, Size 1/2",

Torque 10-100 Nm

EMF04-10 BC "Socket (1/2""), Size 10 mm"

EMF04-10 BC Socket (1/2""), Size 10 mm EMF04-11 BC "Socket (1/2""), Size 11mm" EMF04-12 BC "Socket (1/2""), Size 12mm" EMF04-13 BC "Socket (1/2""), Size 13mm" EMF04-14 BC "Socket (1/2""), Size 14mm" EMF04-15 BC "Socket (1/2""), Size 15mm" EMF04-16 BC "Socket (1/2""), Size 16mm"

EMF04-17 BC "Socket (1/2""), Size 17mm"

EMF04-18 BC "Socket (1/2""), Size 18mm"

EMF04-19 BC "Socket (1/2""), Size 19mm"

EMF04-20 BC "Socket (1/2""), Size 20mm"

EMF22-1006 BC Driver

EMF04 Extension, Size 1/2""\*100mm