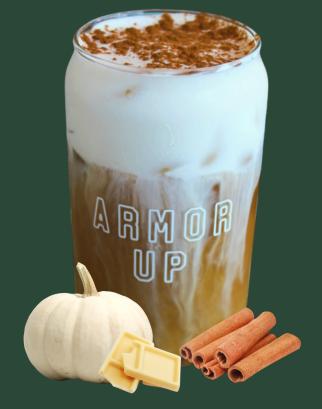

#### TOASTED PECAN LATTE

BROWN SUGAR, PECAN. & CINNAMON SPICE
(BEST WITH OATMILK)

WHITE PUMPKIN COLD BREW

COLD BREW WITH WHITE CHOCOLATE, PUMPKIN COLD FOAM AND PUMPKIN SPICE