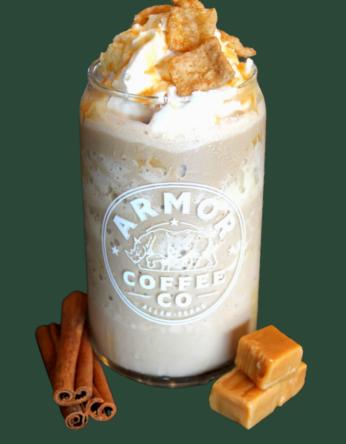

### Butterbeer

MARSHMALLOW. TOFFEE NUT & CARAMEL SAUCE

CINNA-CARAMEL CRUNCH FRAP

CARAMEL, CINNAMON FRAPPE
GARNISHED WITH CINNAMON
CEREAL

THE GREAT PUMPKIN WAFFLE

PUMPKIN SPICE WITH COFFEE SYRUP AND PUMPKIN BUTTER