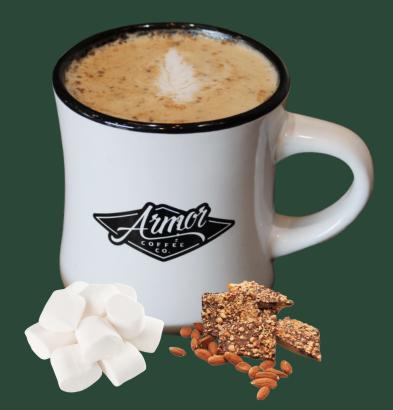

### Butterbeer

MARSHMALLOW. TOFFEE NUT & CARAMEL SAUCE

CINNA-CARAMEL CRUNCH FRAP

CARAMEL, CINNAMON FRAPPE
GARNISHED WITH CINNAMON
CEREAL

THE GREAT PUMPKIN WAFFLE

PUMPKIN SPICE WITH COFFEE SYRUP AND PUMPKIN BUTTER