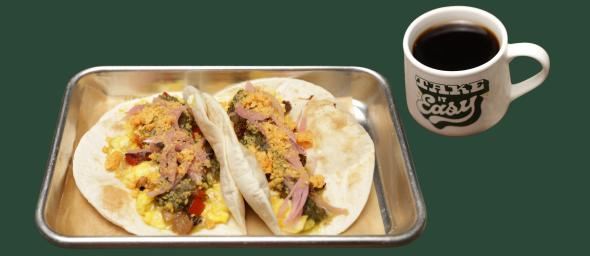

#### \$5 COFFEE & BITE SPECIAL

BREAKFAST TACO OR KOLACHE

+ FILTERED COFFEE

#### \$2 OFF 3 TACOS

GO AHEAD AND LOAD UP,
YOU WON'T BE DISAPPOINTED!