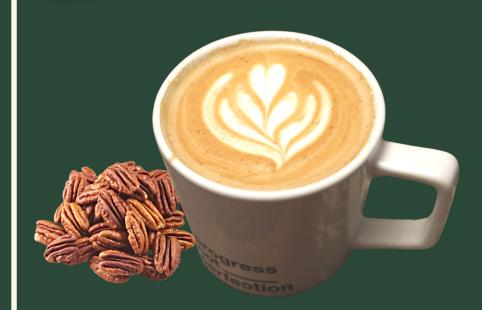

#### TOASTED PECAN LATTE

BROWN SUGAR, PECAN. & CINNAMON SPICE
(BEST WITH OATMILK)

WHITE PUMPKIN COLD BREW

COLD BREW WITH WHITE CHOCOLATE, PUMPKIN COLD FOAM AND PUMPKIN SPICE