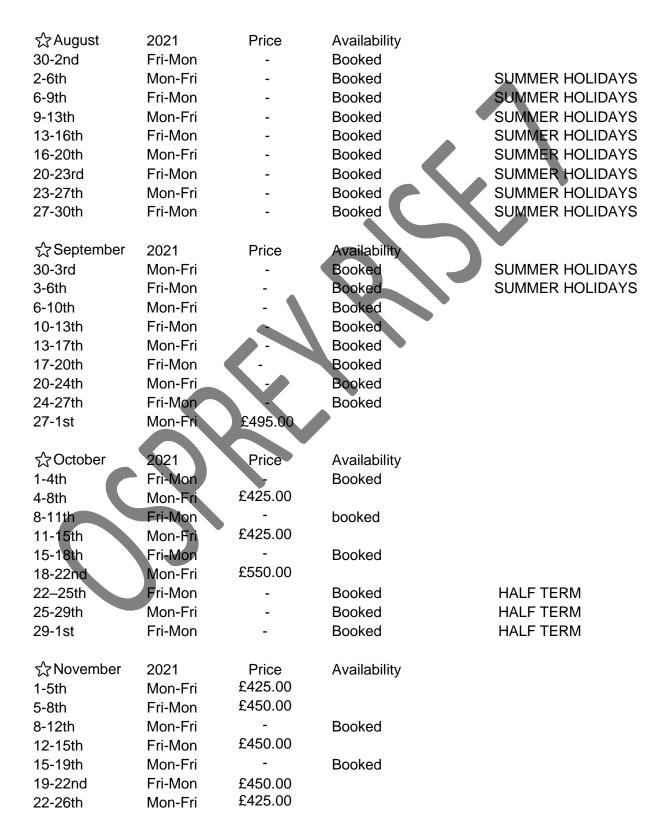

## CLICK <u>HERE</u> TO EXPAND

Tattershall Lakes Mini Breaks Osprey Rise 7 Price List 2021/2022

| 26-29th<br>29-3rd | Fri-Mon<br>Mon-Fri | -<br>£425.00         | booked       |                                      |
|-------------------|--------------------|----------------------|--------------|--------------------------------------|
| ☆ December        | 2021               | Price                | Availability |                                      |
| 3-6th             | Fri-Mon            | £450.00              |              |                                      |
| 6-10th            | Mon-Fri            | £425.00              |              |                                      |
| 10-13th           | Fri-Mon            | £450.00              |              |                                      |
| 13-17th           | Mon-Fri            | £425.00              |              |                                      |
| 17-20th           | Fri-Mon            | £525.00              |              | CHRISTMAS HOLIDAYS                   |
| 20-24th           | Mon-Fri            | -                    | Booked       | HOLIDAYS                             |
| 24-27th           | Fri-Mon            | -                    | Booked       | HOLIDAYS                             |
| 27-31st           | Mon-Fri            | -                    | Booked       | HOLIDAYS                             |
| 31st-3rd Jan      | Fri-Mon            | -                    | Booked       | NYE                                  |
|                   |                    |                      |              |                                      |
| - <b>A</b> - 1    |                    | <b>D</b> :           |              |                                      |
| र्ट्र January     | 2022               | Price                | Availability |                                      |
| 3-7th             | Mon-Fri            | £395.00              |              | Park facilities closed until Mid Feb |
| 7-10th            | Fri-Mon            | £395.00              |              | Park facilities closed until Mid Feb |
| 10-14th           | Mon-Fri            | £395.00              |              | Park facilities closed until Mid Feb |
| 14-17th           | Fri-Mon            | £395.00              |              | Park facilities closed until Mid Feb |
| 17-21st           | Mon-Fri            | £395.00              |              | Park facilities closed until Mid Feb |
| 21-24th           | Fri-Mon            | £395.00              |              | Park facilities closed until Mid Feb |
| 24-28th           | Mon-Fri            | £395.00              |              | Park facilities closed until Mid Feb |
| 28-31st           | Fri-Mon            | £395.00              |              | Park facilities closed until Mid Feb |
| ☆ February        | 2022               | Price                | Availability |                                      |
| 31st Jan - 4th    | Mon-Fri            | £395.00              |              | Park facilities closed until Mid Feb |
| 4th-7th           | Fri-Mon            | £395.00              |              | Park facilities closed until Mid Feb |
| 7th-11th          | Mon-Fri            | £395.00              |              | Park facilities closed until Mid Feb |
| 11th-14th         | Fri-Mon            | £525.00              |              | School Holidays                      |
| 14th-18th         | Mon-Fri            |                      | Booked       | School Holidays                      |
| 18th-21st         | Fri-Mon            | £525.00              |              | School Holidays                      |
| 21st-25th         | Mon-Fri            | £425.00              |              |                                      |
| 25-28th           | Fri-Mon            | £450.00              |              |                                      |
|                   |                    | 2.00.00              |              |                                      |
| 숬March            | 2022               | Price                | Availability |                                      |
| 28th Feb - 4th    | Mon-Fri            | £425.00              |              |                                      |
| 4th-7th           | Fri-Mon            | £450.00              |              |                                      |
| 7th-11th          | Mon-Fri            | £425.00              |              |                                      |
| 11-14th           | Fri-Mon            | £450.00              |              |                                      |
| 14th-18th         | Mon-Fri            | £425.00              |              |                                      |
| 18th-21st         | Fri-Mon            | £450.00              |              |                                      |
| 21st-25th         | Mon-Fri            | £425.00              |              |                                      |
| 25th-28th         | Fri-Mon            | £450.00              |              |                                      |
| 28th-1 Apr        | Mon-Fri            | £425.00              |              |                                      |
|                   |                    | L <del>1</del> 20.00 |              |                                      |
| 式 April           | 2022               | Price                | Availability |                                      |
| 1-4th             | Fri-Mon            | -                    | Booked       | School Holidays                      |
| 4th-8th           | Mon-Fri            | £595.00              |              | School Holidays                      |