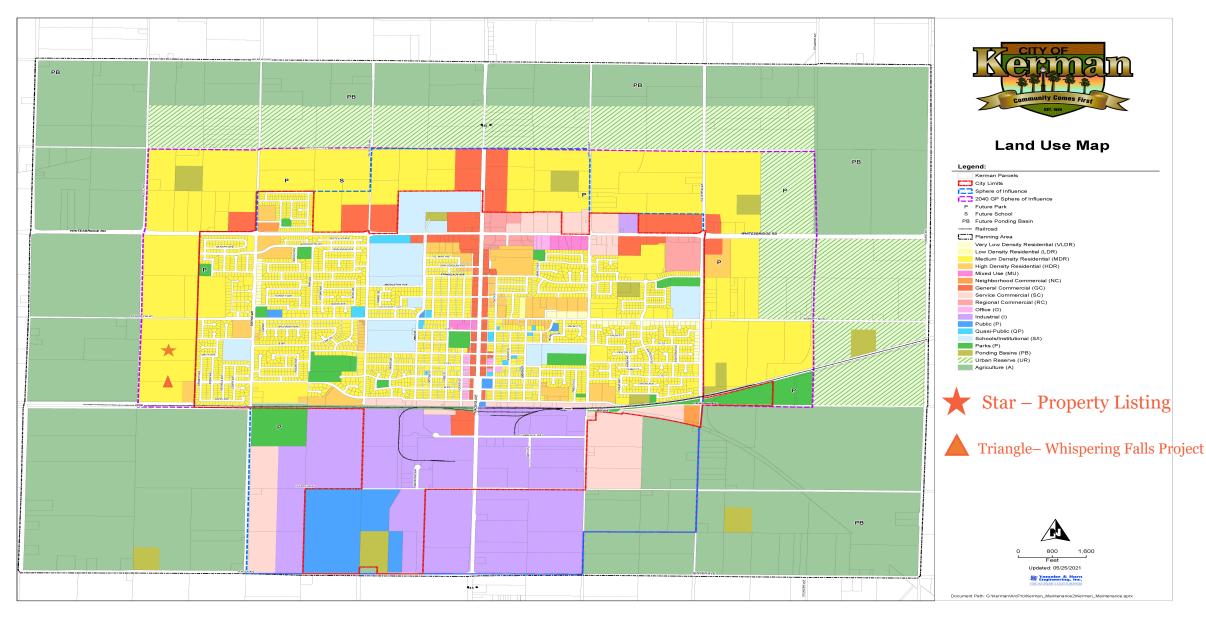

o grow.

Endless Potential! Whether you're planning a new residential neighborhood, mixed-use development, or commercial project, this 20-acre property offers the perfect canvas to bring your vision to life in a community that's on the rise.

Don't miss out on this rare opportunity to invest in the future of Kerman!

Presented By Camara Realty, Inc.

APN: 020-160-19S

Site Address: 16477 W. Kearney Blvd, Kerman CA 93630

Broker CA DRE: 02194765

### **Property Aerial Map**



Presented By Camara Realty, Inc. - Broker CA DRE: 02194765



#### **Accessors Map**



adjoining stree natural boundaries and other land, and is not a survey of the lan title insurance is expressly modified by endorsement, if any, the location of easements, acreage or other matters shown thereon.

#### Land Use Map



Presented By Camara Realty, Inc. - Broker CA DRE: 02194765

### Sphere of Influence Map

- ➤ Property location marked on the map With a star!
- ➤ Future Development property is located within the City's Sphere of Influence!



▲ Triangle- Whispering Falls Project

#### ATTACHMENT A City of Kerman



Presented By Camara Realty, Inc. - Broker CA DRE: 02194765

### City of Kerman Map

➤ Property location marked on the map with star just outside the city border (red).



Star – Property Listing



Triangle- Whispering Falls Project





1 inch = 2,000 feet

0 1,000 2,000

City Limits Kerman

### **Annexation Map 1**

➤ Property location and Whispering Falls Residential Project Marked on map!

★ Star – Property Listing

▲ Triangle- Whispering Falls Project

#### EXHIBIT 'A-1' Annexation 2023-