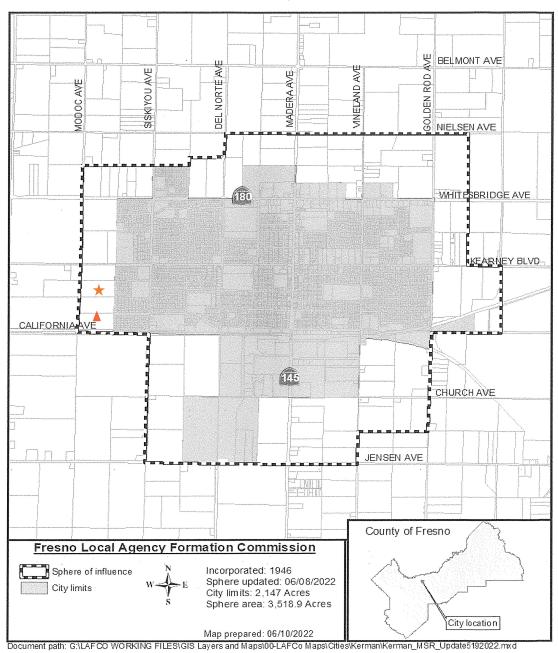

### Sphere of Influence Map

- ➤ Property location marked on the map With a star!
- ➤ Future Development property is located within the City's Sphere of Influence!

▲ Triangle- Whispering Falls Project

### City of Kerman Map

➤ Property location marked on the map with star just outside the city border (red).

Star – Property Listing

Triangle- Whispering Falls Project

1 inch = 2,000 feet

0 1,000 2,000

City Limits Kerman