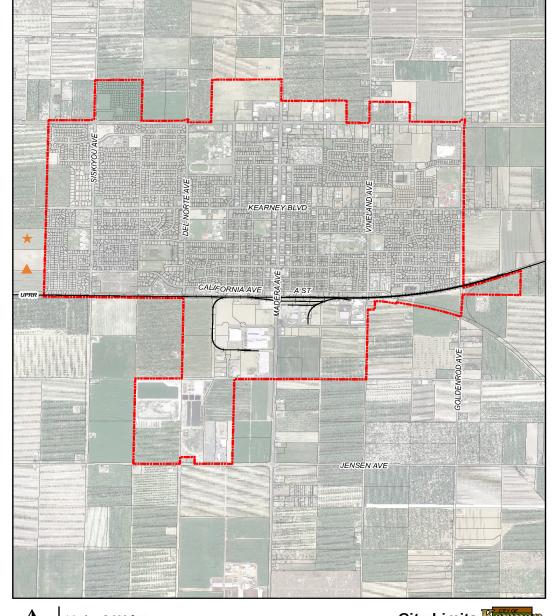

### **Property Aerial Map**

Presented By Camara Realty, Inc. - Broker CA DRE: 02194765

### City of Kerman Map

➤ Property location marked on the map with star just outside the city border (red).

Star – Property Listing

Triangle- Whispering Falls Project

1 inch = 2,000 feet

0 1,000 2,000

City Limits Kerman