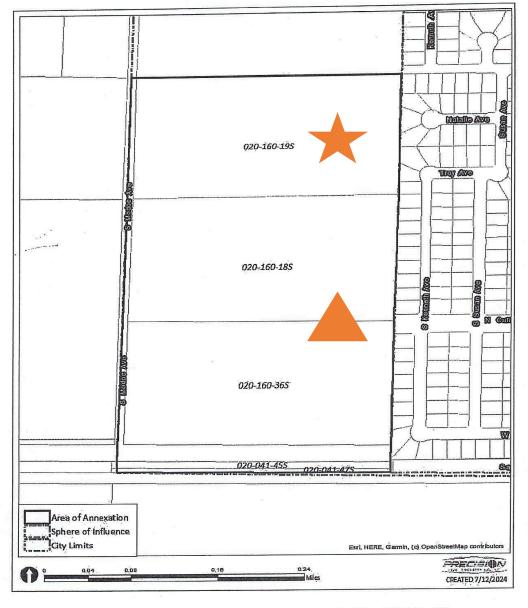

### **Annexation Map 1**

➤ Property location and Whispering Falls Residential Project Marked on map!

★ Star – Property Listing

▲ Triangle- Whispering Falls Project

#### EXHIBIT 'A-1' Annexation 2023-01 PROPOSED AREA OF ANNEXATION

APNS: 020-160-195, 020-160-185, 020-160-365, 020-041-455, 020-041-475