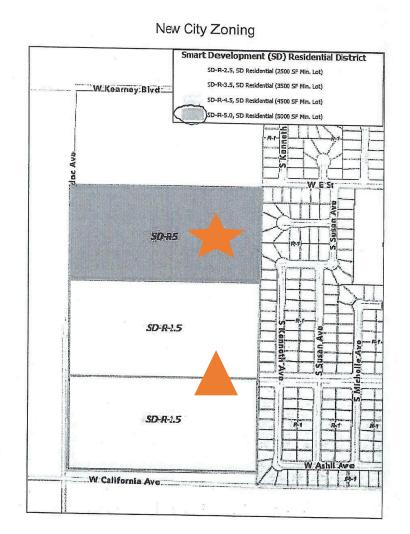

alls Project

#### ATTACHMENT A City of Kerman



Presented By Camara Realty, Inc. - Broker CA DRE: 02194765

### City of Kerman Map

➤ Property location marked on the map with star just outside the city border (red).



Star – Property Listing



Triangle- Whispering Falls Project





1 inch = 2,000 feet

0 1,000 2,000

City Limits Kerman

### **Annexation Map 1**

➤ Property location and Whispering Falls Residential Project Marked on map!

★ Star – Property Listing

▲ Triangle- Whispering Falls Project

#### EXHIBIT 'A-1' Annexation 2023-01 PROPOSED AREA OF ANNEXATION



APNS: 020-160-195, 020-160-185, 020-160-365, 020-041-455, 020-041-475

#### **Annexation Map 2**

➤ Property location and Whispering Falls Residential Project Marked on map!

Exhibit 'A'

Rezone 2023-01 - Zoning Map







Triangle– Whispering Falls Project

Presented By Camara Realty, Inc. - Broker CA DRE: 02194765

#### Water & Sewer Map

➤ Property location and Whispering Falls Residential Project Marked on map!

**Cuadros Property** 



10/4/2024, 4:57:24 PM

Star - Property Location

**Triangle - Whispering Fallss Project Location** 

Orange Lines - Sewer Lines Blue Lines - Water Lines Esri Community Maps Contributors, Fresno County Dept. PWP, California State Parks, © OpenStreetMap, Microsoft, Esri, TomTom, Garmin, SafeGraph, GeoTechnologies, Inc. METINASA, USGS, Bureau of Land Management, EPA, NPS, US Census Bureau, USDA, USFVS, Maxar

City of Kerman

### **Preliminary Information**

➤ Preliminary information coming soon!

#### DISCLOSURE STATEMENT

All information contained herein or subsequently