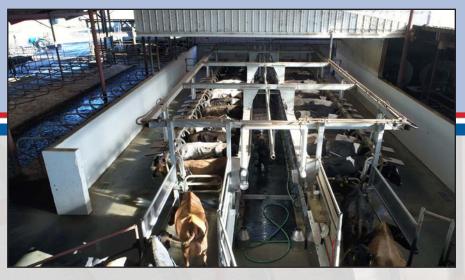

## 600 Acre +/- Dairy Farm Organic West Producer

John Lee, ALC

Principal Broker - OR

Lee Real Estate

503-245-9090

john@northwest farmbroker.com

www.northwestfarmbroker.com

- 600 +/- Acres Owned Productive Soils
- Additional 400 +/- Acres Leased & May be Available
- Water Rights From Coquille River & 3 Pivots
- 5 Houses for Employees
- Double 22 Parallel Parlor (New in 2018)
- Well Maintained Barns & Facilities
- 9,000 Gallon Milk Capacity & 15,000 Ton Silage Bunker Capacity
- Local Management & Employees Available Turn Key Operation
- Moderate Climate Perfect for Pasture Based Organic Farm
- Organic West Producer: 1000 +/- Cow Operation A-2 Premium Pricing (70,000 lbs/day +/-)

Property Lines are Approximate

Mulitple Parcels & Addresses

All Properties Owned by

Ficher Farm

"Ficher Dairy 2" not part of this listing but may be available for additional cost.

Vorth ↑

- Double 22 Parallel Parlor (New in 2018)
- 9,000 Gallon Milk Capacity