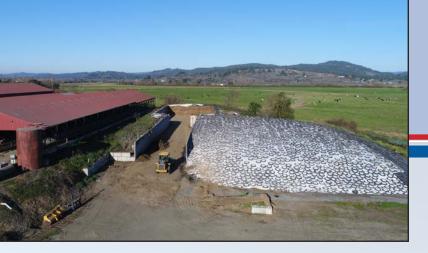

## 600 Acre +/- Dairy Farm Organic West Producer

John Lee, ALC

Principal Broker - OR

Lee Real Estate

503-245-9090

john@northwest farmbroker.com

www.northwestfarmbroker.com

- 600 +/- Acres Owned Productive Soils
- Additional 400 +/- Acres Leased & May be Available
- Water Rights From Coquille River & 3 Pivots
- 5 Houses for Employees
- Double 22 Parallel Parlor (New in 2018)
- Well Maintained Barns & Facilities
- 9,000 Gallon Milk Capacity & 15,000 Ton Silage Bunker Capacity
- Local Management & Employees Available Turn Key Operation
- Moderate Climate Perfect for Pasture Based Organic Farm
- Organic West Producer: 1000 +/- Cow Operation A-2 Premium Pricing (70,000 lbs/day +/-)