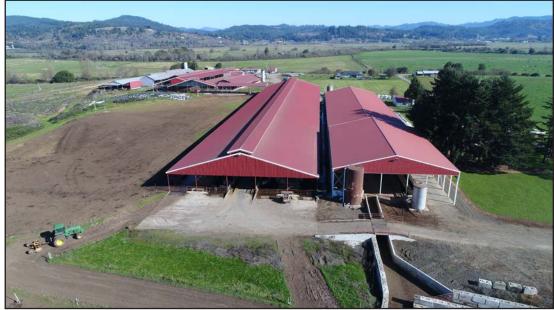

## 600 Acre +/- Dairy Farm Organic West Producer

John Lee, ALC

Principal Broker - OR

Lee Real Estate

503-245-9090

john@northwest farmbroker.com

www.northwestfarmbroker.com

- 600 +/- Acres Owned Productive Soils
- Additional 400 +/- Acres Leased & May be Available
- Water Rights From Coquille River & 3 Pivots
- 5 Houses for Employees
- Double 22 Parallel Parlor (New in 2018)
- Well Maintained Barns & Facilities
- 9,000 Gallon Milk Capacity & 15,000 Ton Silage Bunker Capacity
- Local Management & Employees Available Turn Key Operation
- Moderate Climate Perfect for Pasture Based Organic Farm
- Organic West Producer: 1000 +/- Cow Operation A-2 Premium Pricing (70,000 lbs/day +/-)

Property Lines are Approximate

Mulitple Parcels & Addresses

All Properties Owned by

Ficher Farm

"Ficher Dairy 2" not part of this listing but may be available for additional cost.

Vorth ↑

- Double 22 Parallel Parlor (New in 2018)
- 9,000 Gallon Milk Capacity