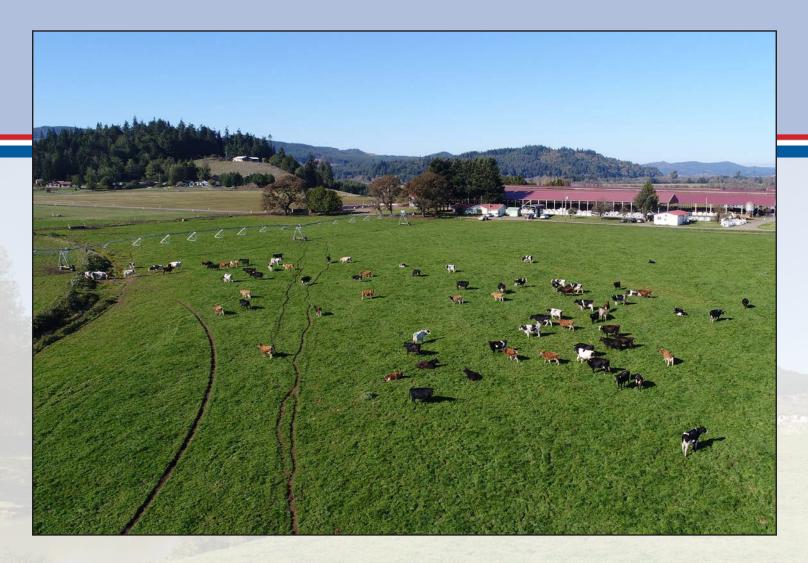

## 600 Acre +/- Dairy Farm Organic West Producer

John Lee, ALC

Principal Broker - OR

Lee Real Estate

503-245-9090

john@northwest farmbroker.com

www.northwestfarmbroker.com

- 600 +/- Acres Owned Productive Soils
- Additional 400 +/- Acres Leased & May be Available
- Water Rights From Coquille River & 3 Pivots
- 5 Houses for Employees
- Double 22 Parallel Parlor (New in 2018)
- Well Maintained Barns & Facilities
- 9,000 Gallon Milk Capacity & 15,000 Ton Silage Bunker Capacity
- Local Management & Employees Available Turn Key Operation
- Moderate Climate Perfect for Pasture Based Organic Farm
- Organic West Producer: 1000 +/- Cow Operation A-2 Premium Pricing (70,000 lbs/day +/-)