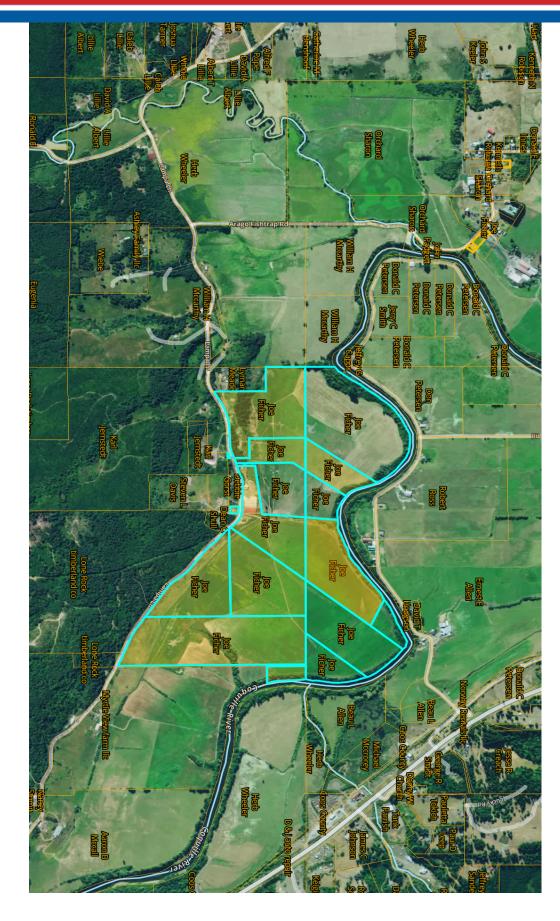

## "Main Ficher Farm" For Sale

Property Lines are Approximate & Subject to Change Mulitple Parcels & Addresses

North ↑

Property Lines are Approximate

Mulitple Parcels & Addresses

All Properties Owned by

Ficher Farm

"Ficher Dairy 2" not part of this listing but may be available for additional cost.

Vorth ↑

- Double 22 Parallel Parlor (New in 2018)
- 9,000 Gallon Milk Capacity