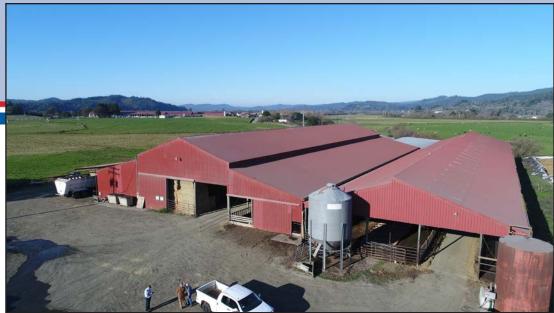

## 600 Acre +/- Dairy Farm Organic West Producer

John Lee, ALC

Principal Broker - OR

Lee Real Estate

503-245-9090

john@northwest farmbroker.com

www.northwestfarmbroker.com

- 600 +/- Acres Owned Productive Soils
- Additional 400 +/- Acres Leased & May be Available
- Water Rights From Coquille River & 3 Pivots
- 5 Houses for Employees
- Double 22 Parallel Parlor (New in 2018)
- Well Maintained Barns & Facilities
- 9,000 Gallon Milk Capacity & 15,000 Ton Silage Bunker Capacity
- Local Management & Employees Available Turn Key Operation
- Moderate Climate Perfect for Pasture Based Organic Farm
- Organic West Producer: 1000 +/- Cow Operation A-2 Premium Pricing (70,000 lbs/day +/-)

Property Lines are Approximate

Mulitple Parcels & Addresses

All Properties Owned by

Ficher Farm

"Ficher Dairy 2" not part of this listing but may be available for additional cost.

Vorth ↑

- Double 22 Parallel Parlor (New in 2018)
- 9,000 Gallon Milk Capacity