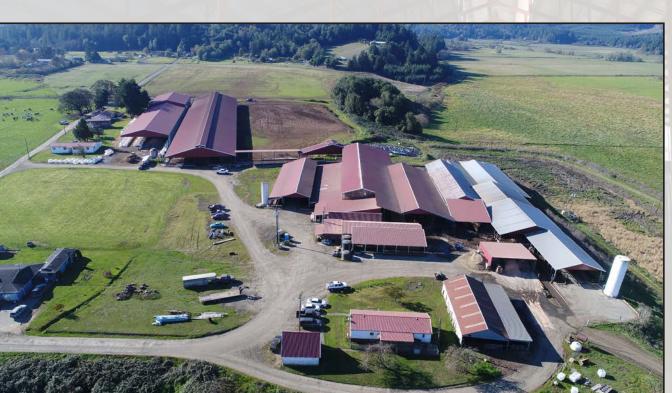

## "Main Ficher Farm" For Sale

Property Lines are Approximate & Subject to Change Mulitple Parcels & Addresses

North ↑

## 600 Acre +/- Dairy Farm Organic West Producer

John Lee, ALC

Principal Broker - OR

Lee Real Estate

503-245-9090

john@northwest farmbroker.com

www.northwestfarmbroker.com

- 600 +/- Acres Owned Productive Soils
- Additional 400 +/- Acres Leased & May be Available
- Water Rights From Coquille River & 3 Pivots
- 5 Houses for Employees
- Double 22 Parallel Parlor (New in 2018)
- Well Maintained Barns & Facilities
- 9,000 Gallon Milk Capacity & 15,000 Ton Silage Bunker Capacity
- Local Management & Employees Available Turn Key Operation
- Moderate Climate Perfect for Pasture Based Organic Farm
- Organic West Producer: 1000 +/- Cow Operation A-2 Premium Pricing (70,000 lbs/day +/-)

Property Lines are Approximate

Mulitple Parcels & Addresses

All Properties Owned by

Ficher Farm

"Ficher Dairy 2" not part of this listing but may be available for additional cost.

Vorth ↑

- Double 22 Parallel Parlor (New in 2018)
- 9,000 Gallon Milk Capacity