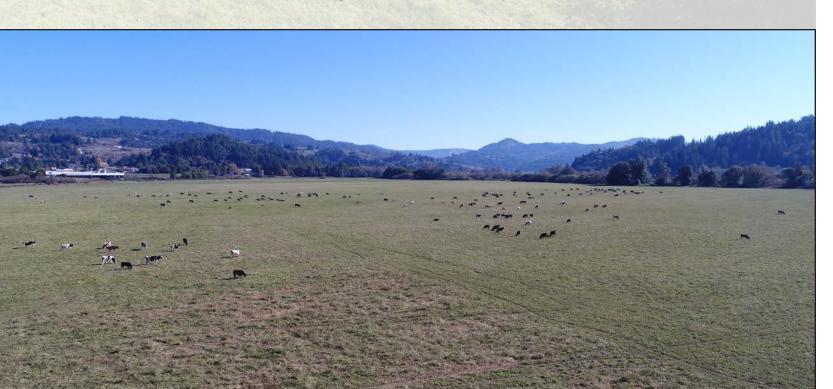

## 600 Acre +/- Dairy Farm Organic West Producer

John Lee, ALC

Principal Broker - OR

Lee Real Estate

503-245-9090

john@northwest farmbroker.com

www.northwestfarmbroker.com

- 600 +/- Acres Owned Productive Soils
- Additional 400 +/- Acres Leased & May be Available
- Water Rights From Coquille River & 3 Pivots
- 5 Houses for Employees
- Double 22 Parallel Parlor (New in 2018)
- Well Maintained Barns & Facilities
- 9,000 Gallon Milk Capacity & 15,000 Ton Silage Bunker Capacity
- Local Management & Employees Available Turn Key Operation
- Moderate Climate Perfect for Pasture Based Organic Farm
- Organic West Producer: 1000 +/- Cow Operation A-2 Premium Pricing (70,000 lbs/day +/-)