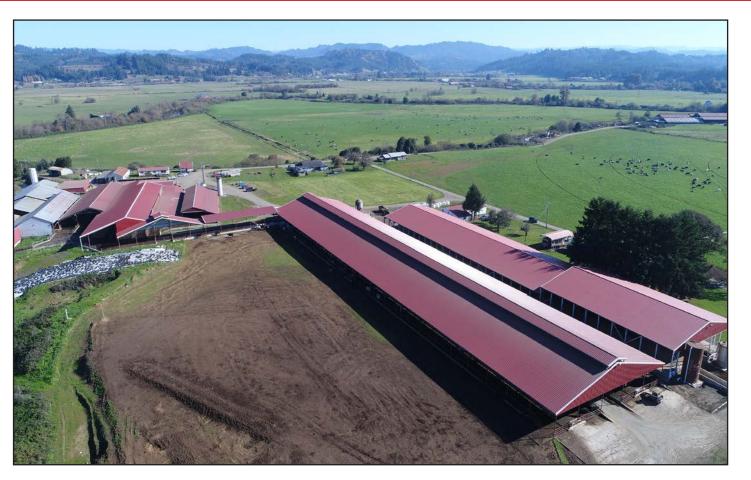

## 600 Acre +/- Dairy Farm Organic West Producer

John Lee, ALC

Principal Broker - OR

Lee Real Estate

503-245-9090

john@northwest farmbroker.com

www.northwestfarmbroker.com

- 600 +/- Acres Owned Productive Soils
- Additional 400 +/- Acres Leased & May be Available
- Water Rights From Coquille River & 3 Pivots
- 5 Houses for Employees
- Double 22 Parallel Parlor (New in 2018)
- Well Maintained Barns & Facilities
- 9,000 Gallon Milk Capacity & 15,000 Ton Silage Bunker Capacity
- Local Management & Employees Available Turn Key Operation
- Moderate Climate Perfect for Pasture Based Organic Farm
- Organic West Producer: 1000 +/- Cow Operation A-2 Premium Pricing (70,000 lbs/day +/-)

Property Lines are Approximate

Mulitple Parcels & Addresses

All Properties Owned by

Ficher Farm

"Ficher Dairy 2" not part of this listing but may be available for additional cost.

Vorth ↑

- Double 22 Parallel Parlor (New in 2018)
- 9,000 Gallon Milk Capacity