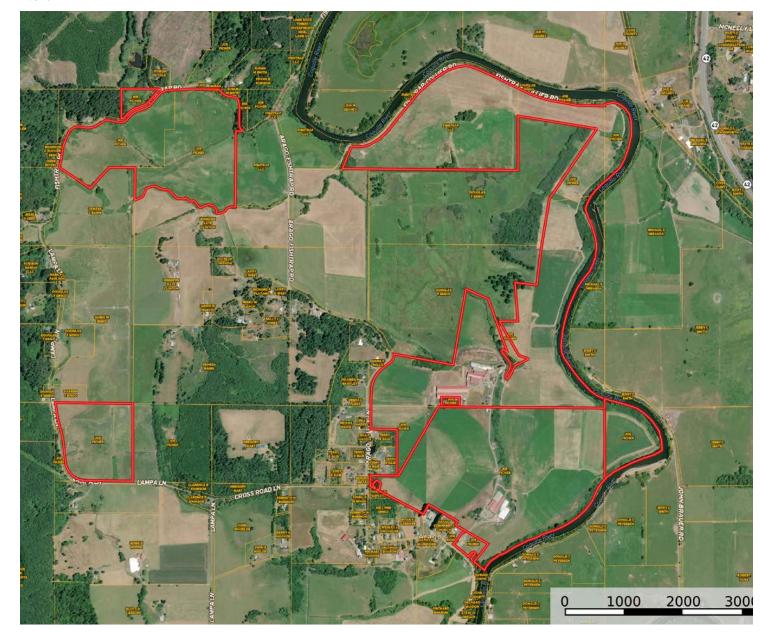

## "Main Ficher Farm" For Sale

Property Lines are Approximate & Subject to Change Mulitple Parcels & Addresses

North ↑

Property Lines are Approximate

Mulitple Parcels & Addresses

All Properties Owned by

Ficher Farm

"Ficher Dairy 2" not part of this listing but may be available for additional cost.

Vorth ↑

- Double 22 Parallel Parlor (New in 2018)
- 9,000 Gallon Milk Capacity