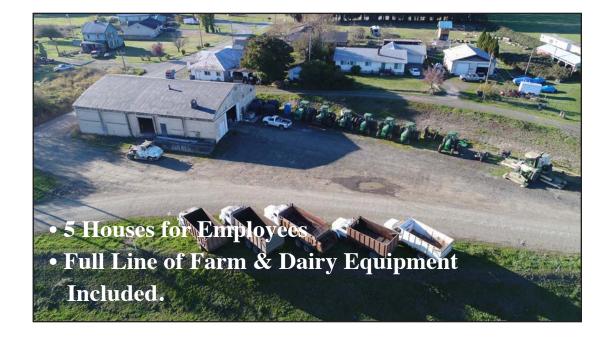

## 600 Acre +/- Dairy Farm Organic West Producer

John Lee, ALC

Principal Broker - OR

Lee Real Estate

503-245-9090

john@northwest farmbroker.com

www.northwestfarmbroker.com

- 600 +/- Acres Owned Productive Soils
- Additional 400 +/- Acres Leased & May be Available
- Water Rights From Coquille River & 3 Pivots
- 5 Houses for Employees
- Double 22 Parallel Parlor (New in 2018)
- Well Maintained Barns & Facilities
- 9,000 Gallon Milk Capacity & 15,000 Ton Silage Bunker Capacity
- Local Management & Employees Available Turn Key Operation
- Moderate Climate Perfect for Pasture Based Organic Farm
- Organic West Producer: 1000 +/- Cow Operation A-2 Premium Pricing (70,000 lbs/day +/-)