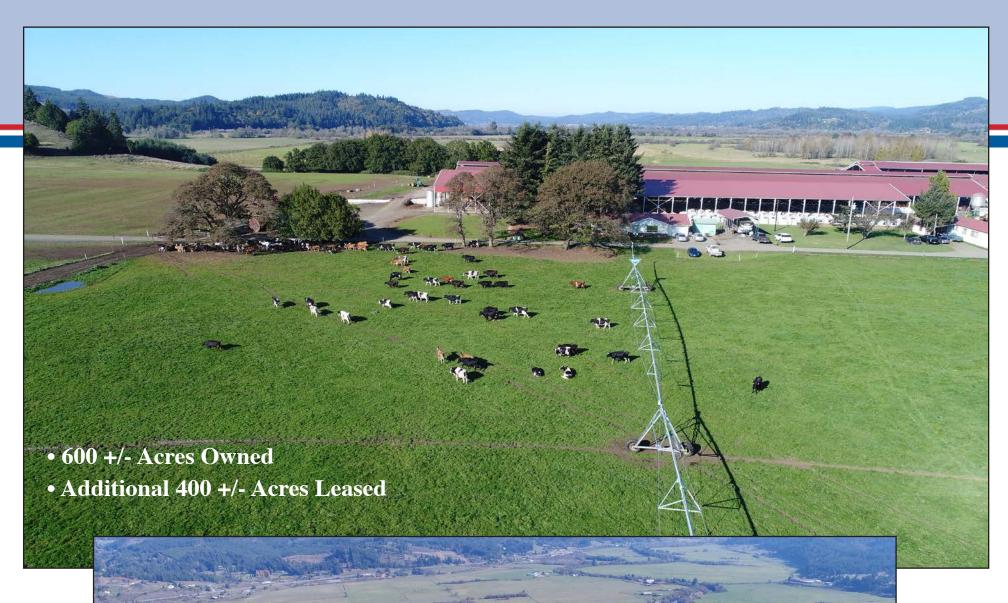

## 600 Acre +/- Dairy Farm Organic West Producer

John Lee, ALC

Principal Broker - OR

Lee Real Estate

503-245-9090

john@northwest farmbroker.com

www.northwestfarmbroker.com

- 600 +/- Acres Owned Productive Soils
- Additional 400 +/- Acres Leased & May be Available
- Water Rights From Coquille River & 3 Pivots
- 5 Houses for Employees
- Double 22 Parallel Parlor (New in 2018)
- Well Maintained Barns & Facilities
- 9,000 Gallon Milk Capacity & 15,000 Ton Silage Bunker Capacity
- Local Management & Employees Available Turn Key Operation
- Moderate Climate Perfect for Pasture Based Organic Farm
- Organic West Producer: 1000 +/- Cow Operation A-2 Premium Pricing (70,000 lbs/day +/-)