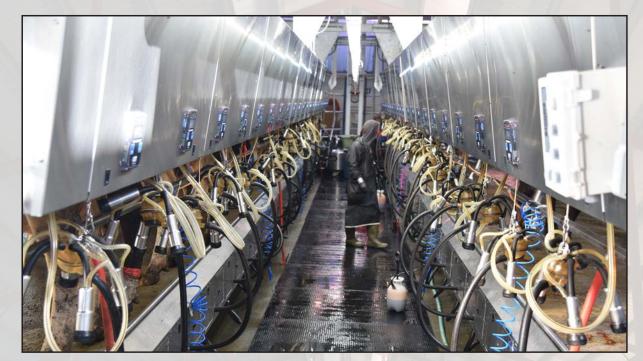

## 600 Acre +/- Dairy Farm Organic West Producer

John Lee, ALC

Principal Broker - OR

Lee Real Estate

503-245-9090

john@northwest farmbroker.com

www.northwestfarmbroker.com

- 600 +/- Acres Owned Productive Soils
- Additional 400 +/- Acres Leased & May be Available
- Water Rights From Coquille River & 3 Pivots
- 5 Houses for Employees
- Double 22 Parallel Parlor (New in 2018)
- Well Maintained Barns & Facilities
- 9,000 Gallon Milk Capacity & 15,000 Ton Silage Bunker Capacity
- Local Management & Employees Available Turn Key Operation
- Moderate Climate Perfect for Pasture Based Organic Farm
- Organic West Producer: 1000 +/- Cow Operation A-2 Premium Pricing (70,000 lbs/day +/-)

Property Lines are Approximate

Mulitple Parcels & Addresses

All Properties Owned by

Ficher Farm

"Ficher Dairy 2" not part of this listing but may be available for additional cost.

Vorth ↑

- Double 22 Parallel Parlor (New in 2018)
- 9,000 Gallon Milk Capacity