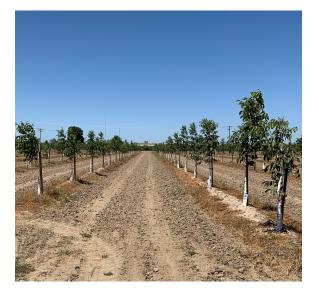

## 40.00 +/- Acre Chandler Walnuts

**Location:** Property is located on the northeast corner of 8 1/2 Ave and Fargo Ave, approximately 2.5 miles east of Highway 43, near Hanford, CA.

**Description:** First leaf Chandler walnut orchard, planted in 2023.

Legal: Kings County APN# 014-080-022 (40.00 ac). Property is in the Williamson Act.

**Plantings:** 38.07 +/- acres of Chandler Walnuts with Paradox rootstock, planted in 2023. Diamond shape spacing, 22 ft. X 22 ft.