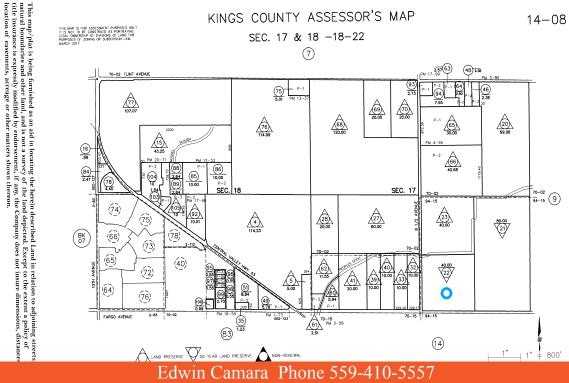

Legal: Kings County APN# 014-080-022 (40.00 ac). Property is in the Williamson Act.

**Plantings:** 38.07 +/- acres of Chandler Walnuts with Paradox rootstock, planted in 2023. Diamond shape spacing, 22 ft. X 22 ft.

**Soils:** 72% 130 Kimberline Fine Sandy loam, saline-alkali, 28% 131 Kimberline Fine sandy loam, sandy substratum.

**Water:** Property is located in Kings County Water District and receives water from Peoples Irrigation Ditch. Property has one (1) deep Ag well with a turbine 40 Hp electric motor. Well is 315.00 feet deep, bowls set at 260.00 feet with output of 403 GPM and one(1) 7 Hp electric ditch lift pump. Water is discharged into an underground pipeline with valves and trees are irrigated by method of flood.