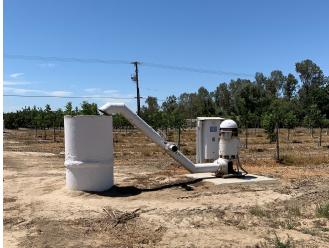

**Soils:** 72% 130 Kimberline Fine Sandy loam, saline-alkali, 28% 131 Kimberline Fine sandy loam, sandy substratum.

**Water:** Property is located in Kings County Water District and receives water from Peoples Irrigation Ditch. Property has one (1) deep Ag well with a turbine 40 Hp electric motor. Well is 315.00 feet deep, bowls set at 260.00 feet with output of 403 GPM and one(1) 7 Hp electric ditch lift pump. Water is discharged into an underground pipeline with valves and trees are irrigated by method of flood.