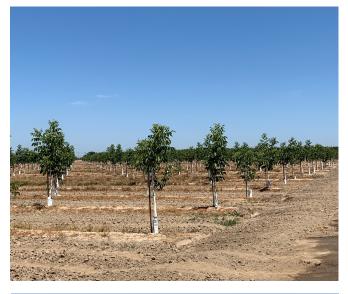

## 40.00 +/- Acre Chandler Walnuts

**Location:** Property is located on the northeast corner of 8 1/2 Ave and Fargo Ave, approximately 2.5 miles east of Highway 43, near Hanford, CA.

**Description:** First leaf Chandler walnut orchard, planted in 2023.

Legal: Kings County APN# 014-080-022 (40.00 ac). Property is in the Williamson Act.

**Plantings:** 38.07 +/- acres of Chandler Walnuts with Paradox rootstock, planted in 2023. Diamond shape spacing, 22 ft. X 22 ft.