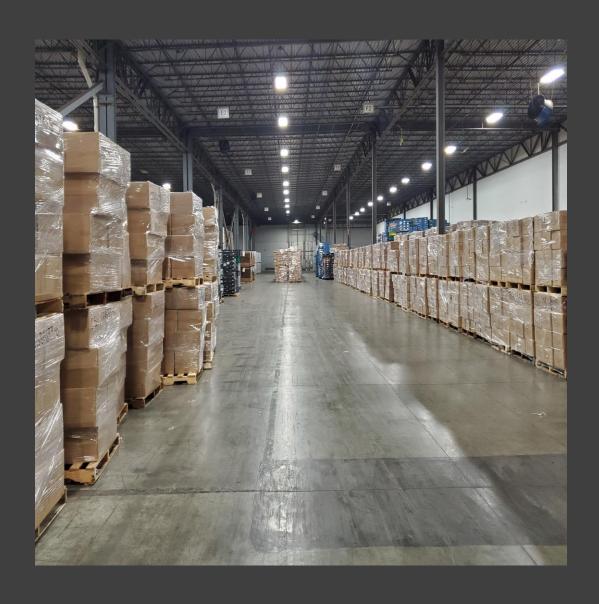

## Tradewinds Warehousing & Distribution

Operating 945,000 Square Feet In The Indianapolis, IN Metropolitan Area

- 375,000 in Whitestown, IN
- 400,000 in Westfield, IN
- 120,000 in Plainfield, IN
- 50,000 in Lebanon, IN

Shipping – Receiving – LTL & Truckload – Handling – E-Commerce Fulfillment – Food Grade - Freight Management & Distribution –Shuttling – Picking & Sorting – Packaging – Container Loading – Cross Docking – and More

Let Tradewinds Be Your Logistics Solution.