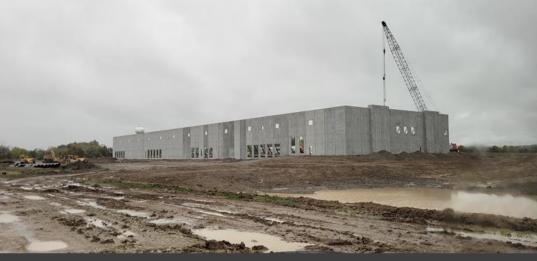

### Westfield, IN (Northpoint – East St)

- 200,000 square feet
- Built in 2022 (Opening July)
- 32' ceiling height
- · Racking installed
- Climate controlled (food grade)
- 36 dock doors
- 2 drive in bays
- 60+ trailer parking spaces
- Handling services (picking, sorting, packaging, etc.)
- Fulfillment, Distribution, and e-Fulfillment