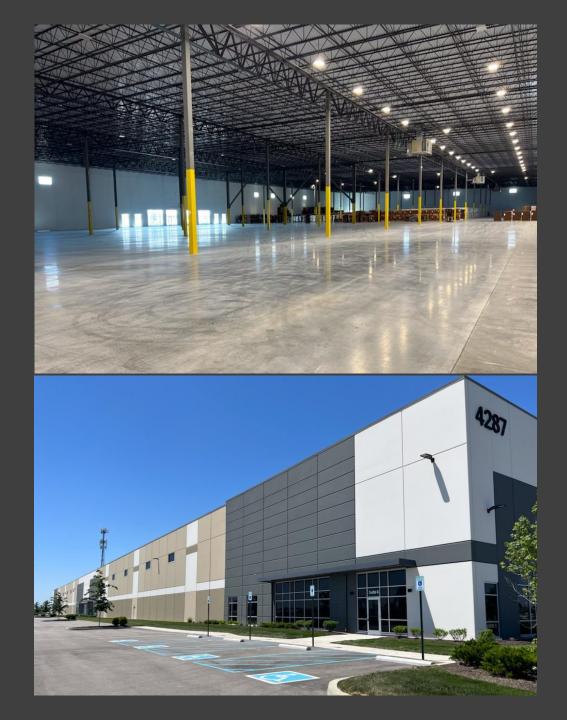

### Westfield, IN (Northpoint – East St)

- 200,000 square feet
- Built in 2022 (Opening July)
- 32' ceiling height
- · Racking installed
- Climate controlled (food grade)
- 36 dock doors
- 2 drive in bays
- 60+ trailer parking spaces
- Handling services (picking, sorting, packaging, etc.)
- Fulfillment, Distribution, and e-Fulfillment