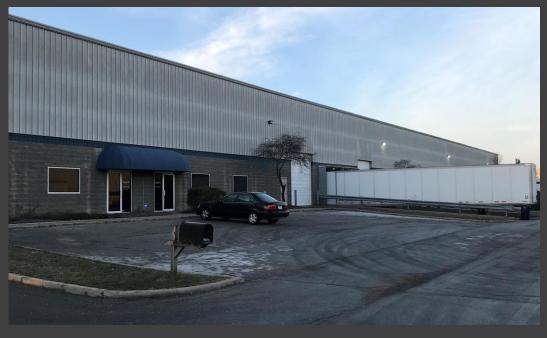

## Whitestown, IN (Anson Blvd)

- 155,000 square feet
- Immediate access to I-65
  - 160 miles to Chicago
  - 10 miles to Indianapolis
- 36' ceiling height
- Racking available
- 16 dock doors
- Climate controlled (food grade)
- Built in 2017
- Trailer parking on site
- Full range of shipping & handling services
- Fulfillment, Distribution, and e-Fulfillment

# Whitestown, IN (Indianapolis Rd)

- 220,000 square feet
- Immediate access to I-65
  - 160 miles to Chicago
  - 10 miles to Indianapolis
- 32' ceiling height
- Racking available
- 22 dock doors
- 2 drive in bays
- Climate controlled (food grade)
- Built in 2022
- Trailer parking on site
- Full range of shipping & handling services
- Fulfillment, Distribution, and e-Fulfillment