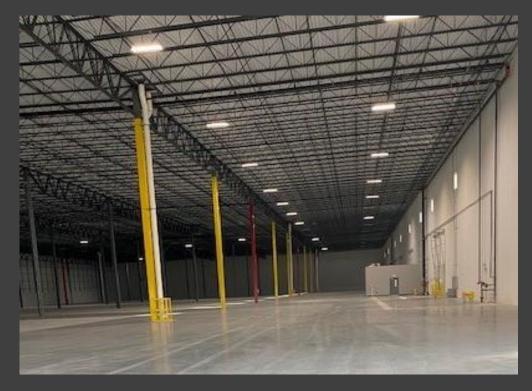

# Whitestown, IN (Indianapolis Rd)

- 220,000 square feet
- Immediate access to I-65
  - 160 miles to Chicago
  - 10 miles to Indianapolis
- 32' ceiling height
- Racking available
- 22 dock doors
- 2 drive in bays
- Climate controlled (food grade)
- Built in 2022
- Trailer parking on site
- Full range of shipping & handling services
- Fulfillment, Distribution, and e-Fulfillment