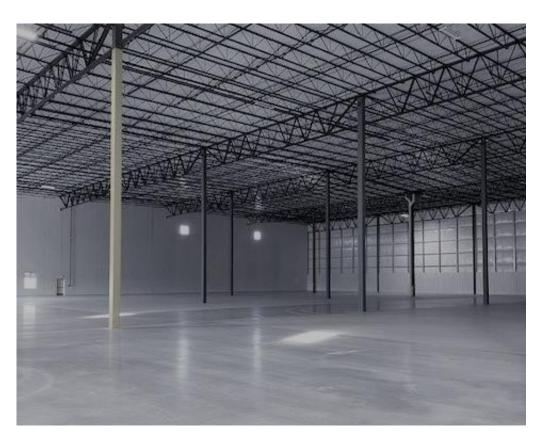

## Whitestown, IN (Anson Blvd)

- 155,000 square feet
- Immediate access to I-65
  - 160 miles to Chicago
  - 10 miles to Indianapolis
- 36' ceiling height
- Racking available
- 16 dock doors
- Climate controlled (food grade)
- Built in 2017
- Trailer parking on site
- Full range of shipping & handling services
- Fulfillment, Distribution, and e-Fulfillment