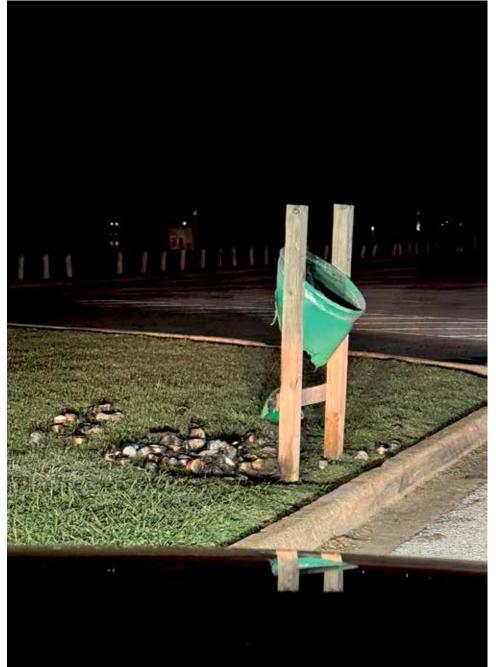

#### **How Long Will It Take?**

On December 11th the San Leon VFD was called out to extinguish a burning trash container at Spillway Park. They quickly put out this small fire. EPP will be watching to see how long it takes the Parks Department to get this cleaned up and replaced.