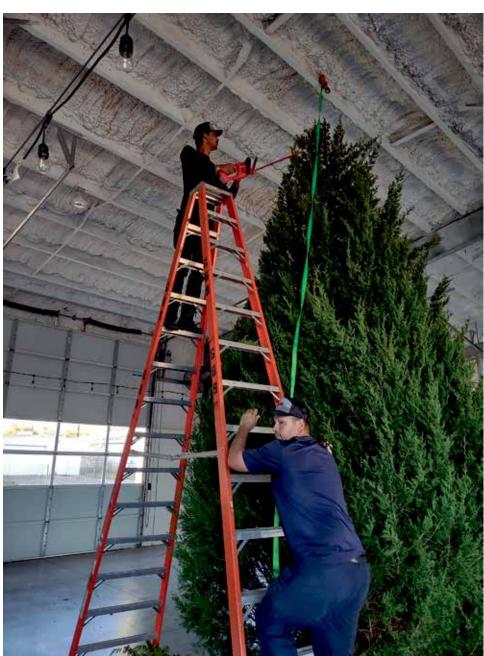

#### **Bacliff VFD Prepares For Christmas**

Bacliff VFD members Chanse Tillman and Michael Stuart shape up the department tree prior to decorations and lights being attached. Member Michael Reeves assisted with erecting the tree.