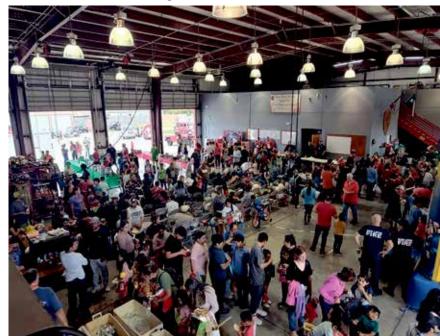

### So Many Kids And Families Christm

# Christmas Spirit Is Alive And Well

San Leon celebrated Christmas in advance by having a parade (there is always a parade) and a gift giveaway for the local kids. Bicycles and other toys were distributed to the local children. Bounce houses and hot dogs were also on the menu. All in all, an event that gives you reason to have faith in your fellow man at this special time of year. Many other localities including Bacliff, League City and others celebrated in their own ways. At least in the Bayshore and Galveston County in general, there is still good in the world and the meaning of Christmas is not lost or forgotten. EPP salutes all who give of their time, energy and yes money to make the world around them a better place.