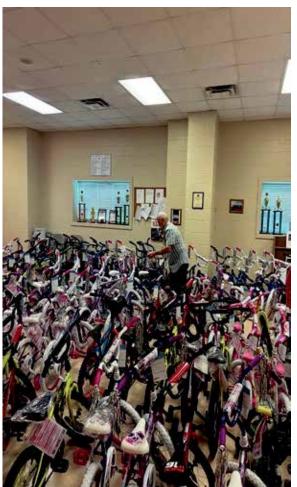

### So Many Kids And Families Christm

# Christmas Spirit Is Alive And Well

San Leon celebrated Christmas in advance by having a parade (there is always a parade) and a gift giveaway for the local kids. Bicycles and other toys were distributed to the local children. Bounce houses and hot dogs were also on the menu. All in all, an event that gives you reason to have faith in your fellow man at this special time of year. Many other localities including Bacliff, League City and others celebrated in their own ways. At least in the Bayshore and Galveston County in general, there is still good in the world and the meaning of Christmas is not lost or forgotten. EPP salutes all who give of their time, energy and yes money to make the world around them a better place.