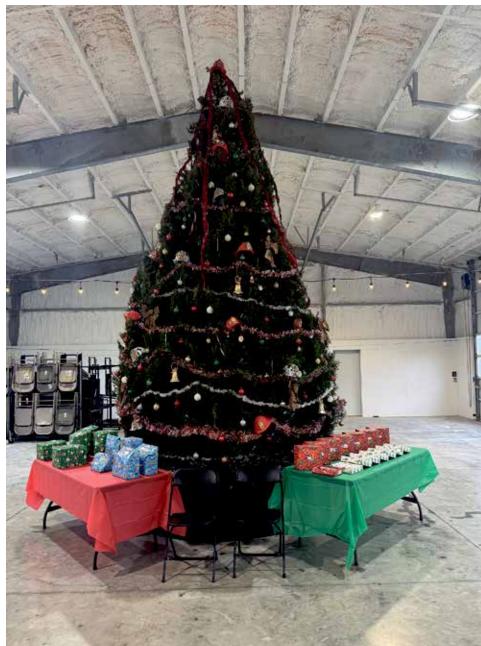

#### **Bacliff VFD Prepares For Christmas**

Bacliff VFD members Chanse Tillman and Michael Stuart shape up the department tree prior to decorations and lights being attached. Member Michael Reeves assisted with erecting the tree.