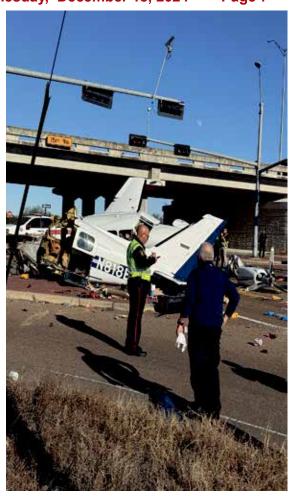

# **Bayshore Man Assists At Plane Crash**

Many are probably aware that local man Tony Poynor just happened to be in the Victoria area on business recently when a small plane crashed in his immediate vicinity. Thanks in part to his long term membership in the **Galveston County CERT (community** emergency response team) program and its related training, he was able to immediately lend his assistance at the scene shown in the accompanying photograph. Tragedy can occur at any time and place and being prepared to step in and help can make all the difference. EPP salutes all those who take the time to prepare themselves to respond when bad things happen. Tony made a difference in this case, hopefully others will see this example and take their time to learn how to help when need arises.