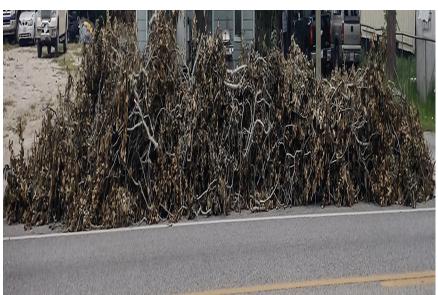

# Will They Or Won't They?

As of press time, EPP is unable to confirm whether the county will be removing vegetative debris from the roadsides. The storm that generated the debris did not result in a disaster declaration from state or federal Such a designation would government. have possibly made funds available to assist in the cleanup costs. EPP suggests that all who are able have their debris disposed of themselves at their expense. Using tax dollars to assist a relatively few with the removal of their vegetative waste is not the true role of government and is an unfair burden on taxpayers without debris to be disposed of.