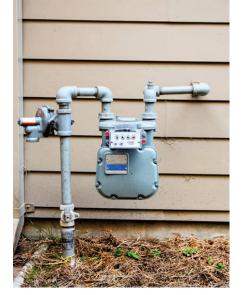

#### Can You Manage Your Gas?

The photo shows a typical gas meter feeding a house. Whether located next to the structure or out in the yard, the principle is the same. You may need to turn off your gas due to some type of damage occurring to a gas line or appliance. The main valve is located on the left side of the photo above where the gas line emerges from the ground. It is shown with the gas turned on. To turn the gas off, simply rotate the valve ninety degrees so that the two holes line up. Those holes are so the gas company can lock the valve if you don't pay or for other reasons.

EPP is providing this information because during the recent storm, a number of folks experienced gas leaks from fallen trees, etc. and had to call the fire department to assist them in stopping the flow of gas. While this is certainly fine, when there are a lot of calls, as there were during that event, response can be delayed. Amazon sells gas valve wrenches that fit the tab on the valve perfectly, but a large adjustable wrench, water pump pliers or even that church key that you use to shut off your water at the meter can be used. Being ready for trouble makes life much less stressful if trouble arrives. You don't have to be a Boy Scout to "be prepared".