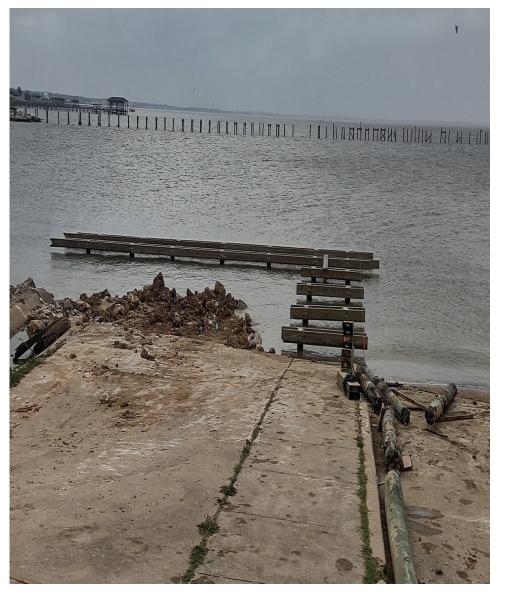

# It's Finally Happening!

By the time EPP readers see this photo, the new piers at Spillway Park should be complete or nearly so. The project is moving forward and is expected to be completed before the end of April. Parks leadership is an utter failure, but when something good happens EPP is more than happy to report on it. It would be nice if positive actions were frequent rather than the rare exception. Parks still hasn't used their new bucket truck to repair the parking lot lights, but perhaps that requires an act of Congress or Commissioner's Court?