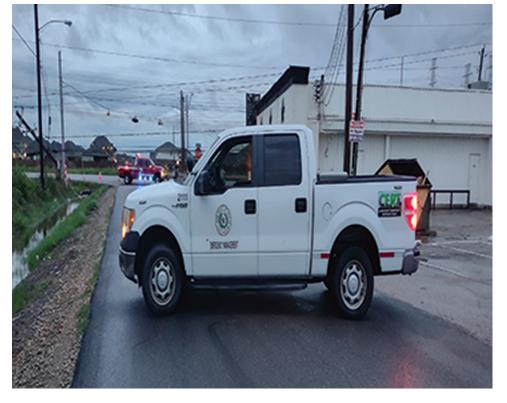

#### EAGLE POINT PRESS

eaglepointpress@yahoo.com

Wednesday, April 24, 2024 Page 7

The Volunteers Are Out There For You!

This photo shows the Galveston County Community Emergency Response Team (CERT) in the foreground and the Bacliff Volunteer Fire Department in the background blocking the road and directing traffic where a major downed power line fell across Gordy at Hwy. 146 in the early morning hours of the recent storm. There is never enough help when disaster strikes, so please consider joining your local volunteer fire department or CERT and help make your community stronger and more resilient.