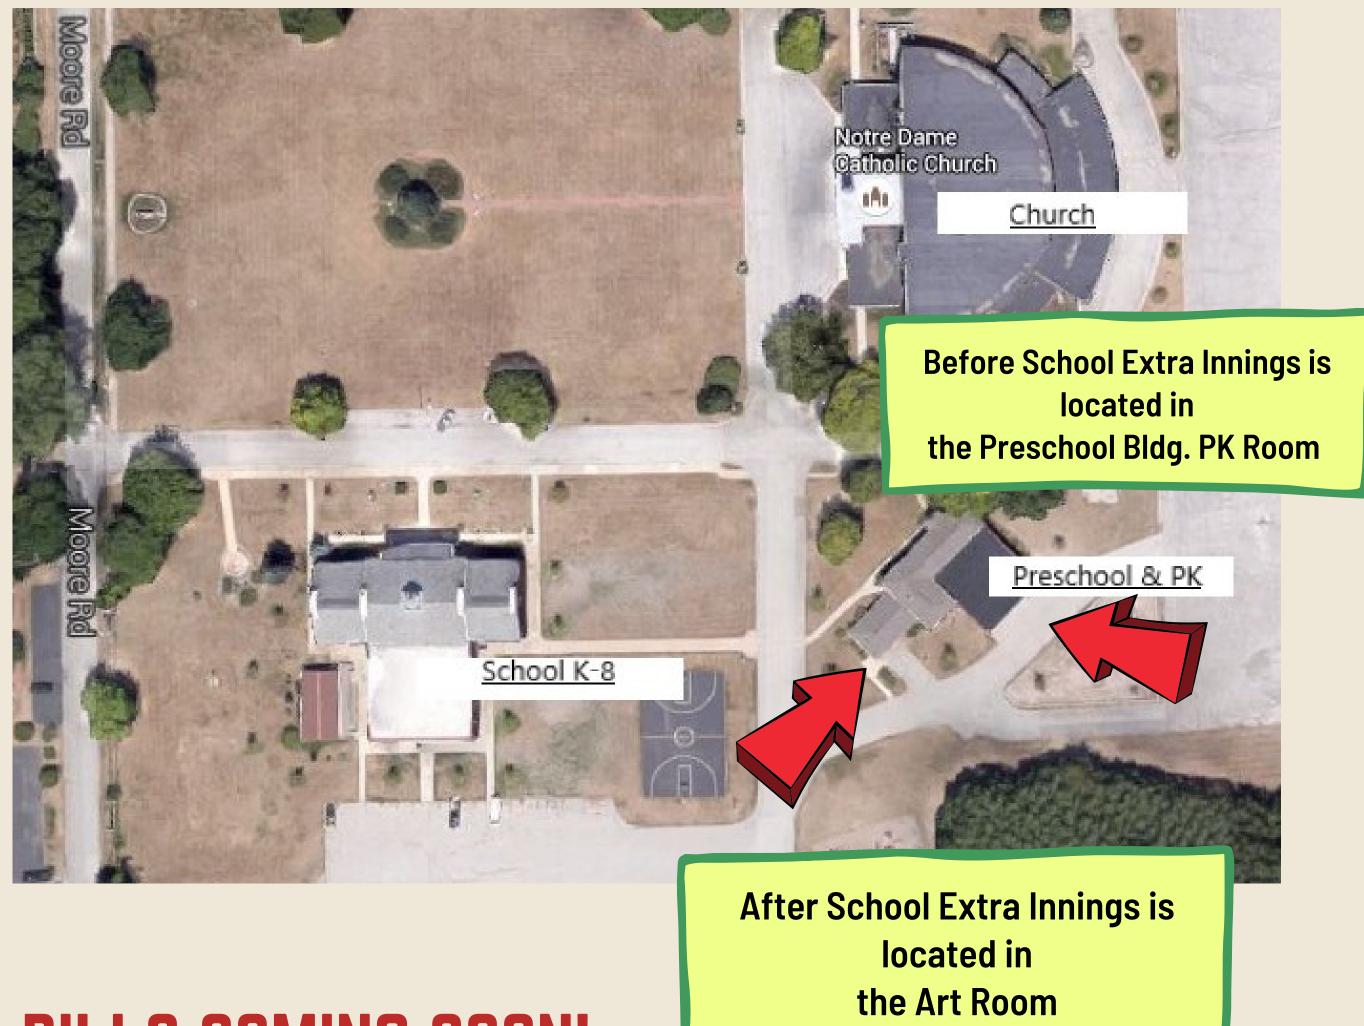

## 2021-2022

AM Extra Innings starts at 6:30 AM and is located in the Preschool Building PK Room.

PM Extra Innings is now located in the Art Room. If your child is not picked up at dismissal, they automatically go to Extra Innings. It ends at 5:30 PM. Late fees billed separately for late pick-ups.