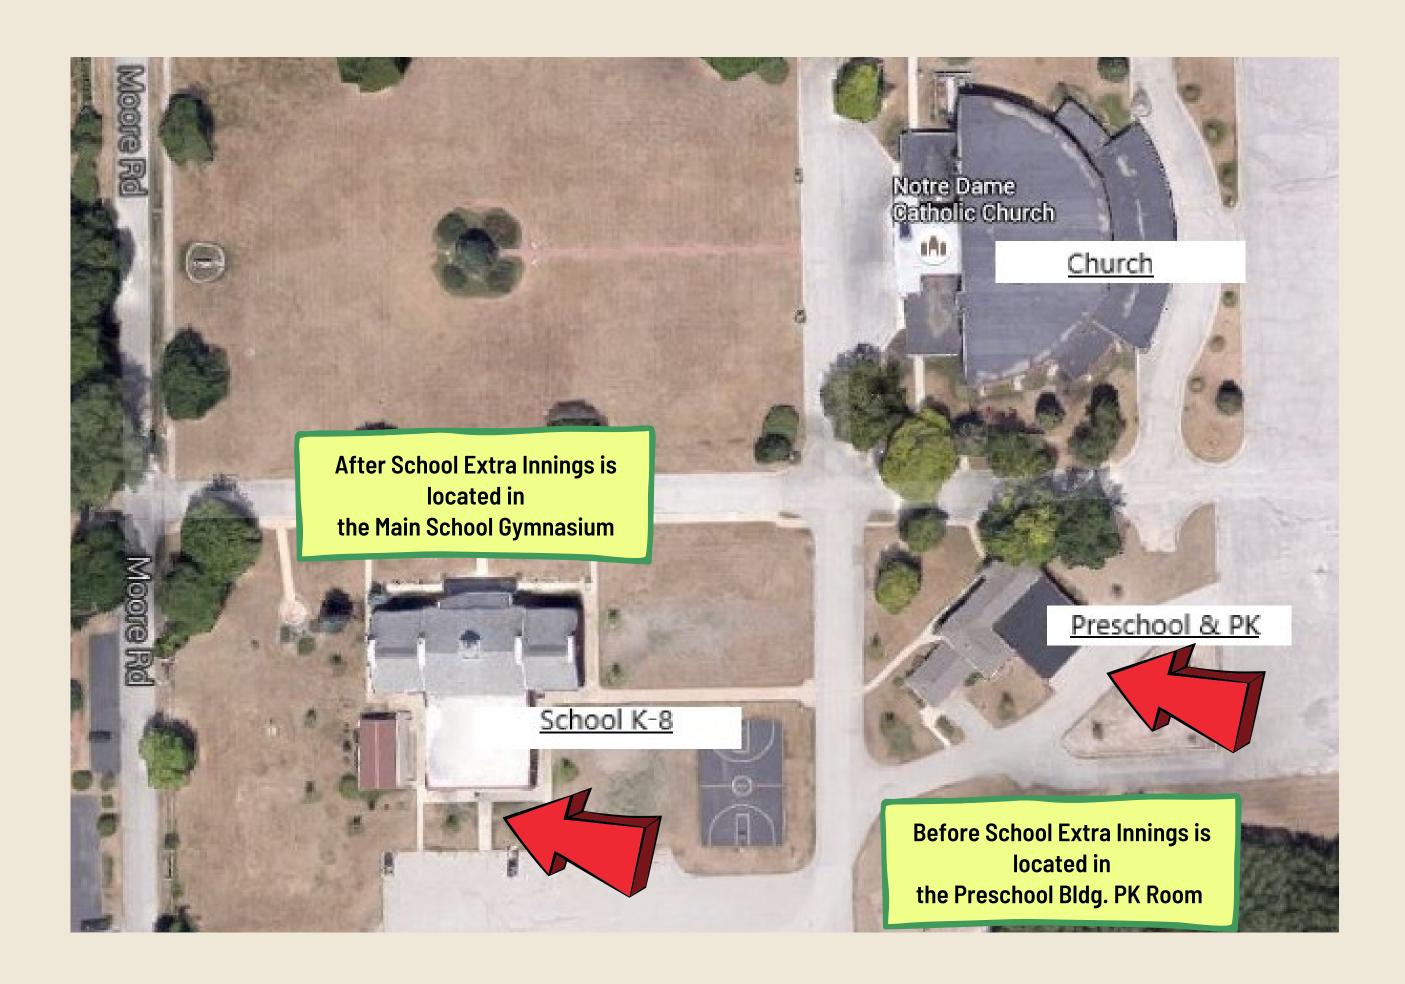

## 2021-2022

AM Extra Innings starts at 6:30 AM and is located in the Preschool Building PK Room.

PM Extra Innings is located in the Gymnasium. If your child is not picked up at dismissal, they automatically go to Extra Innings. It ends at 5:30 PM and there is a late fee billed separately for late pick-ups.