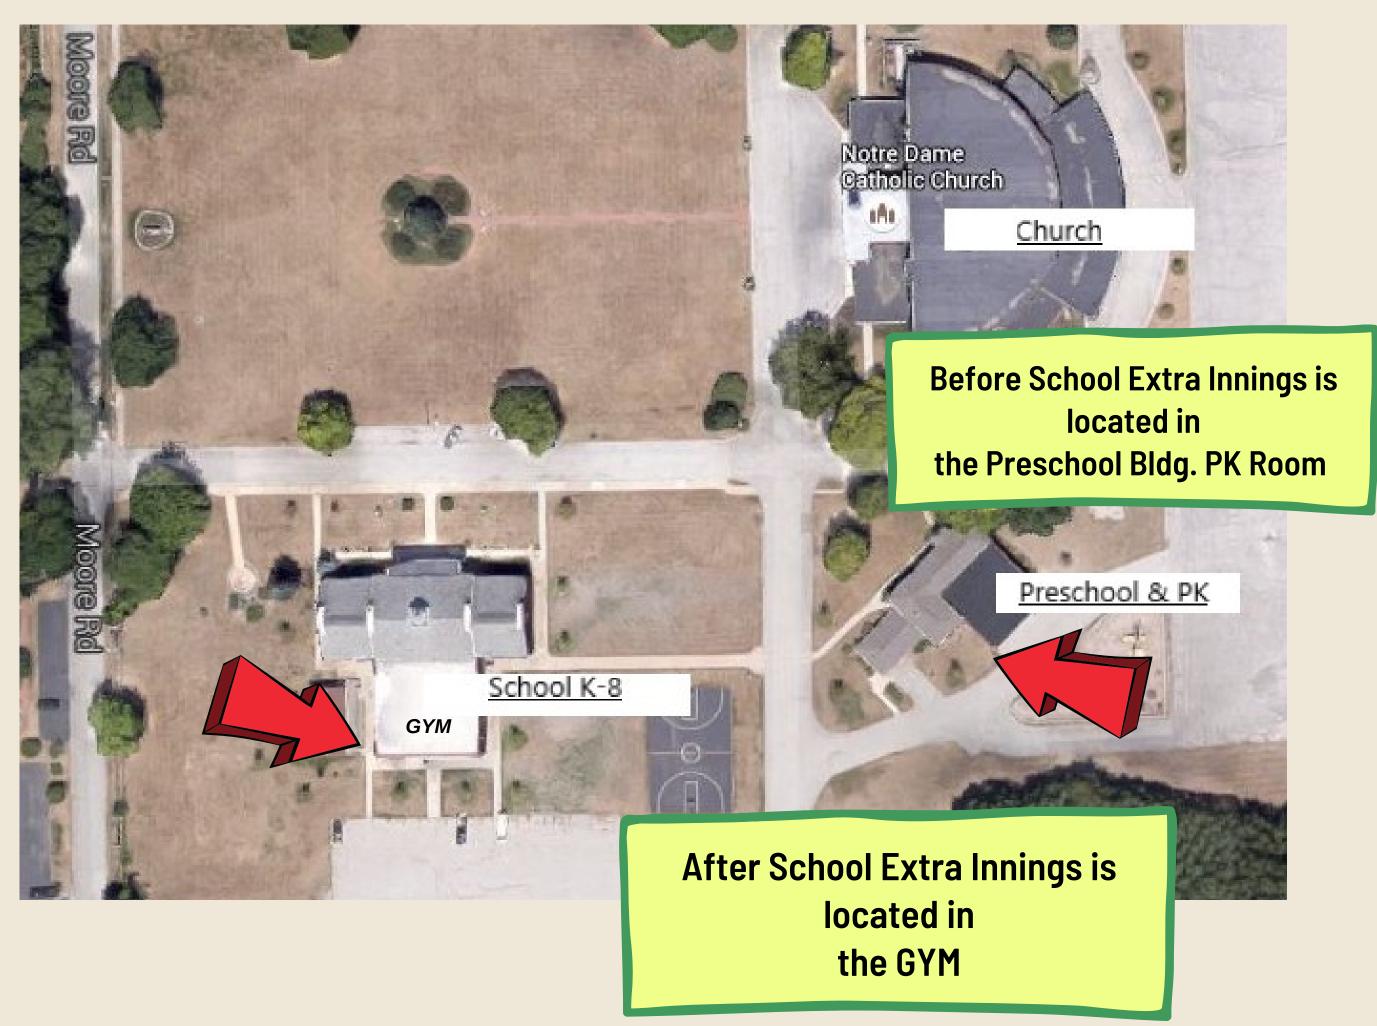

## 2022-2023

AM Extra Innings starts at 6:30 AM and is located in the Preschool Building PK Room.

PM Extra Innings is now located in the Gym.

If your child is not picked up at dismissal, they automatically go to Extra Innings. It ends at 5:30 PM.