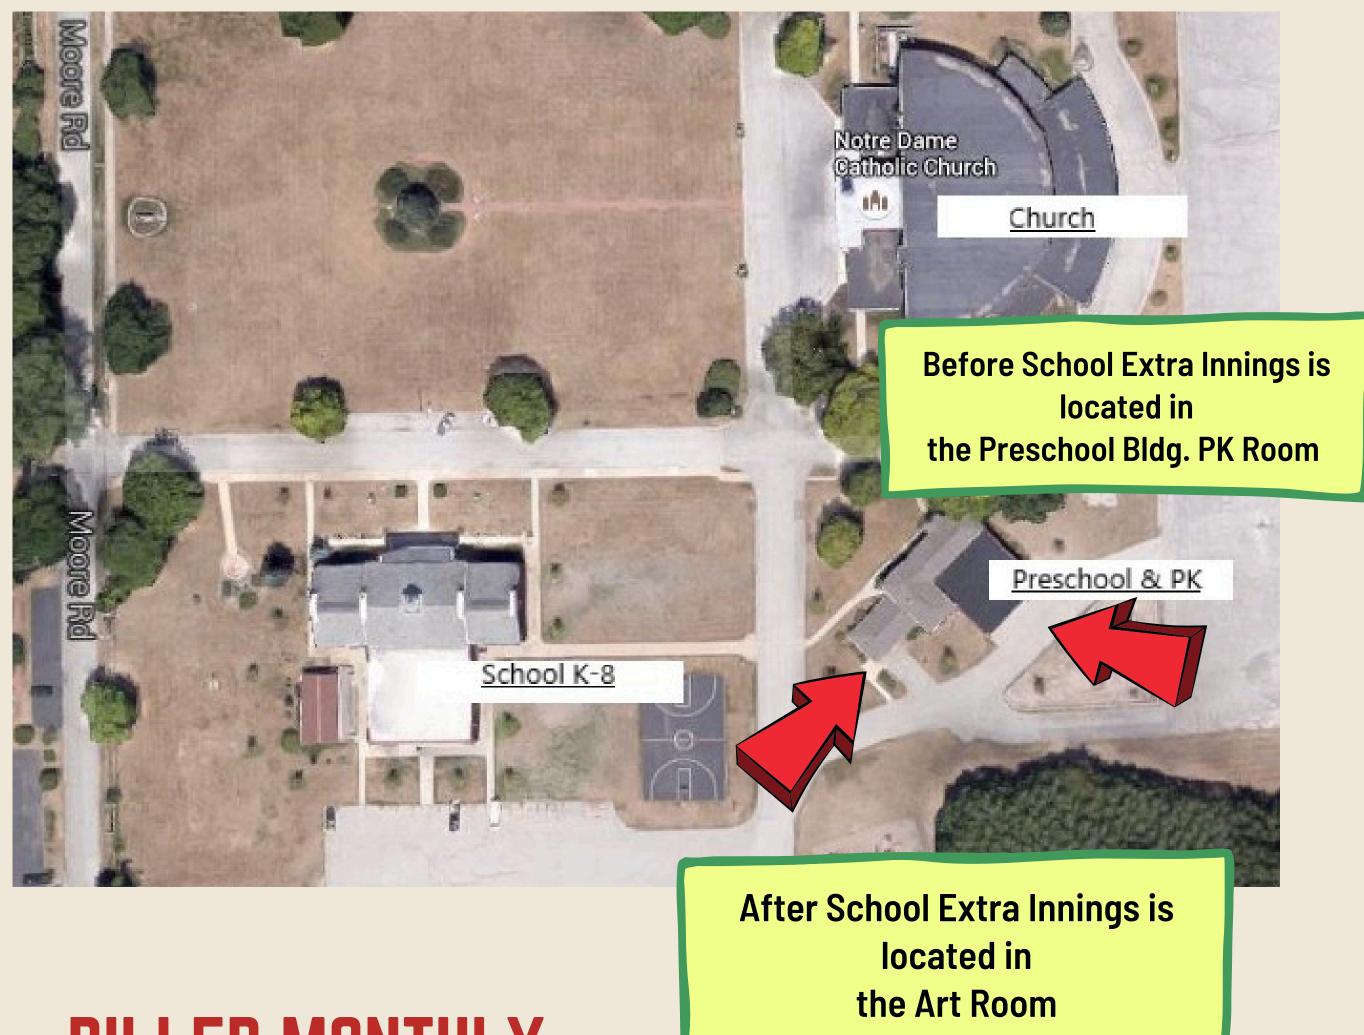

### 2024-2025

AM Extra Innings starts at 7:00 AM and is located in the Preschool Building PK Room.

PM Extra Innings is now located in the Art Room. If your child is not picked up at dismissal, they automatically go to Extra Innings. It ends at 5:00 PM. Late fees billed separately for late pick-ups.