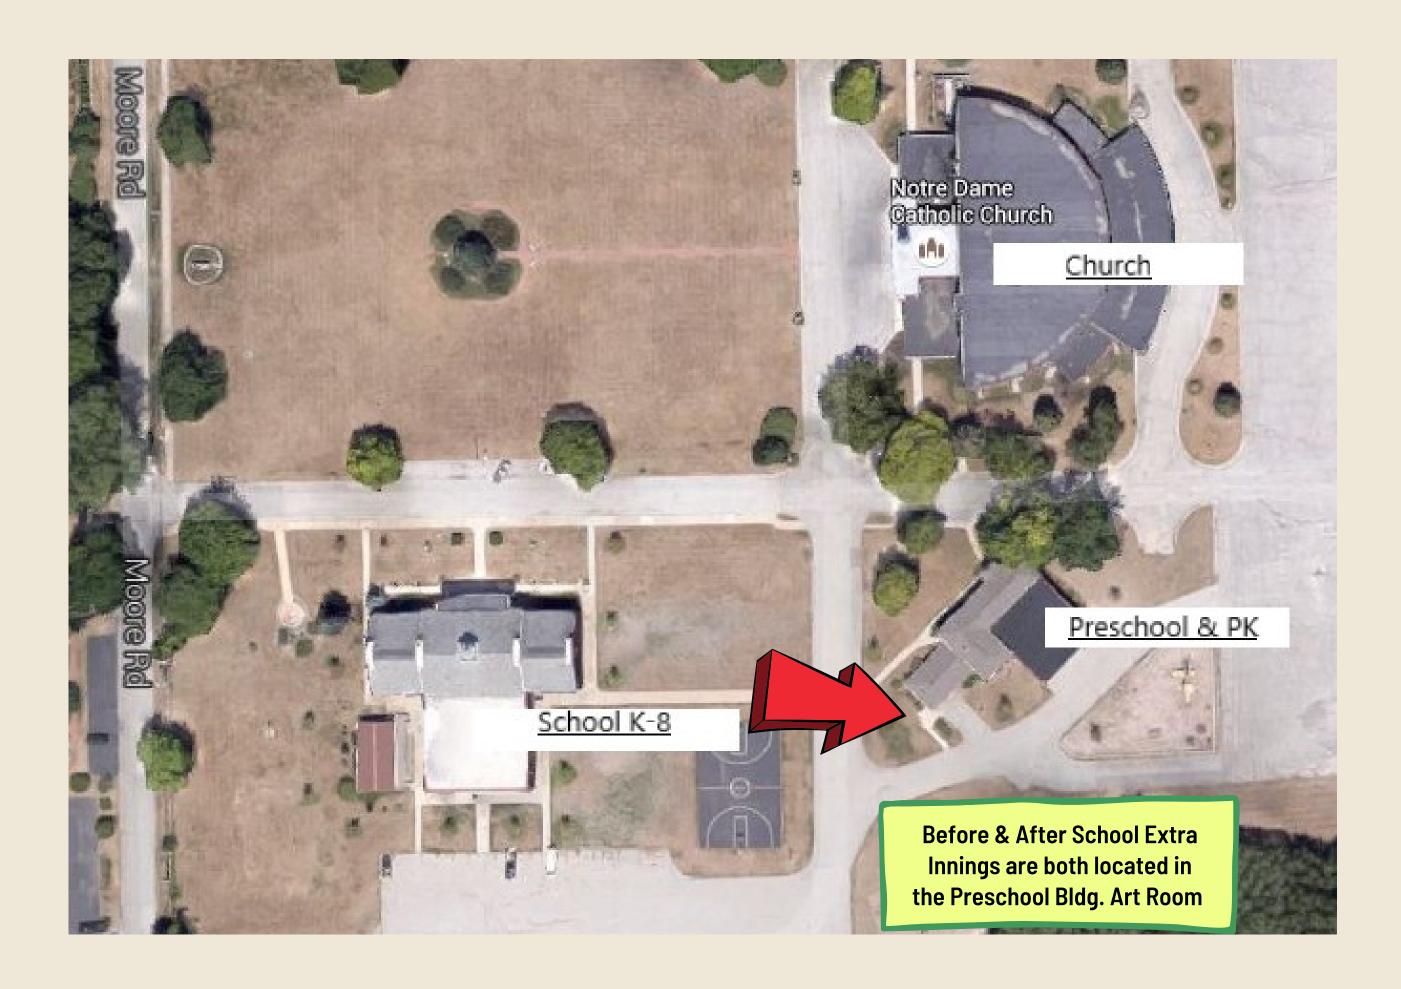

## 2021-2022

AM Extra Innings starts at 6:30 AM and is located in the Preschool Building Art Room.

PM Extra Innings is located in the Main School Gymnasium. Please pick up at the CENTER gym doors in the parking lot. If your child is not picked up at dismissal, they automatically go to Extra Innings. It ends at 5:30 PM and there is a late fee billed separately for late pick-ups.