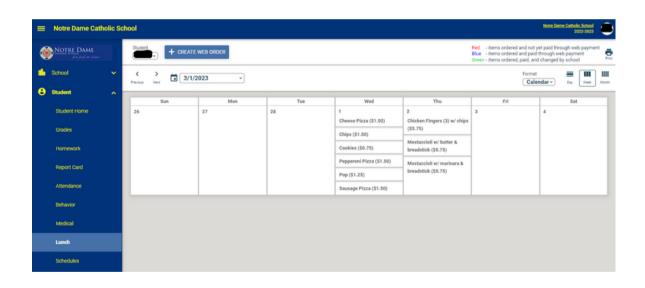

## Hot Lunch How To

NOTRE DAME CATHOLIC SCHOOL

- 3. NEXT CLICK ON LUNCH
- 4. NEXT SELECT THE DATE YOU ARE ORDERING FOR ALONG WITH THE STUDENT IF YOU HAVE MULTIPLE CHILDREN. THE FIRST MONTH YOU CAN ORDER IS MARCH.

UP IN THE RIGHT HAND CORNER YOU CAN CUSTOMIZE YOUR VIEW FOR THE WEEK OR BY THE MONTH.

## HOT LUNCH HOW TO NOTRE DAME CATHOLIC SCHOOL

5. NEXT YOU WILL CLICK CREAT A WEB ORDER.

6. FROM THERE YOU WILL SELECT THE ITEMS YOU WISH TO PURCHASE AND THEN COMPLETE CHECKOUT. YOU WILL BE BILLED WITH THE PAYMENT INFORMATION YOU PROVIDED WHEN YOU ENROLLED.