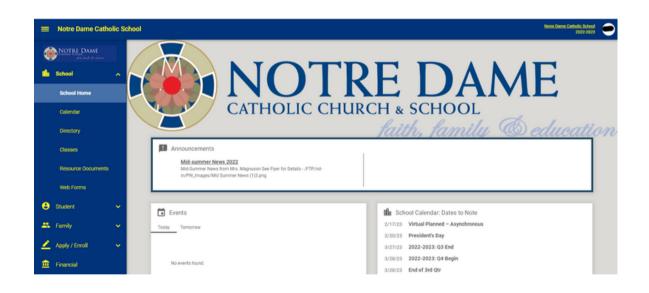

2. ONCE YOU ARE AT THE HOME PAGE, CLICK STUDENT.

## Hot Lunch How To

NOTRE DAME CATHOLIC SCHOOL

- 3. NEXT CLICK ON LUNCH
- 4. NEXT SELECT THE DATE YOU ARE ORDERING FOR ALONG WITH THE STUDENT IF YOU HAVE MULTIPLE CHILDREN. THE FIRST MONTH YOU CAN ORDER IS MARCH.

UP IN THE RIGHT HAND CORNER YOU CAN CUSTOMIZE YOUR VIEW FOR THE WEEK OR BY THE MONTH.