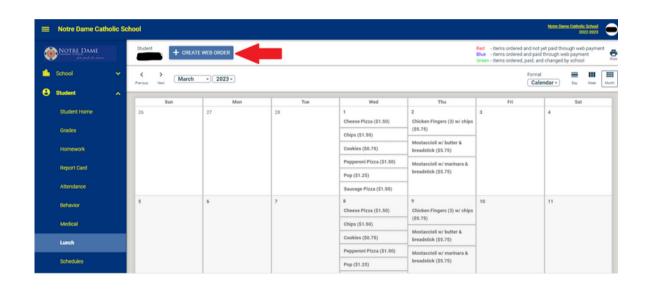

## Hot Lunch How To

NOTRE DAME CATHOLIC SCHOOL

- 3. NEXT CLICK ON LUNCH
- 4. NEXT SELECT THE DATE YOU ARE ORDERING FOR ALONG WITH THE STUDENT IF YOU HAVE MULTIPLE CHILDREN. THE FIRST MONTH YOU CAN ORDER IS MARCH.

UP IN THE RIGHT HAND CORNER YOU CAN CUSTOMIZE YOUR VIEW FOR THE WEEK OR BY THE MONTH.

## HOT LUNCH HOW TO NOTRE DAME CATHOLIC SCHOOL

5. NEXT YOU WILL CLICK CREAT A WEB ORDER.

6. FROM THERE YOU WILL SELECT THE ITEMS YOU WISH TO PURCHASE AND THEN COMPLETE CHECKOUT. YOU WILL BE BILLED WITH THE PAYMENT INFORMATION YOU PROVIDED WHEN YOU ENROLLED.