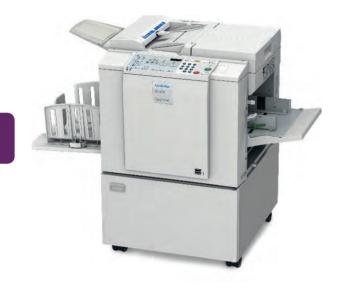

## DX 2430

Copier C Printer

## **Straightforward productivity**

|                                                                                                                                                                                                                                                                                                                                                                                                                                                                                                                                                                                                                                                                                                                                                                                                                                                                                                                                                                                                                                                                                                                                                                                                                                                                                                                                                                                                                                                                                                                                                                                                                                                                                                                                                                                                                                                                                                                                                                                                                                                                                                                                   | EWSLETT | TER |
|-----------------------------------------------------------------------------------------------------------------------------------------------------------------------------------------------------------------------------------------------------------------------------------------------------------------------------------------------------------------------------------------------------------------------------------------------------------------------------------------------------------------------------------------------------------------------------------------------------------------------------------------------------------------------------------------------------------------------------------------------------------------------------------------------------------------------------------------------------------------------------------------------------------------------------------------------------------------------------------------------------------------------------------------------------------------------------------------------------------------------------------------------------------------------------------------------------------------------------------------------------------------------------------------------------------------------------------------------------------------------------------------------------------------------------------------------------------------------------------------------------------------------------------------------------------------------------------------------------------------------------------------------------------------------------------------------------------------------------------------------------------------------------------------------------------------------------------------------------------------------------------------------------------------------------------------------------------------------------------------------------------------------------------------------------------------------------------------------------------------------------------|---------|-----|
| An environment<br>of the second s |         |     |
|                                                                                                                                                                                                                                                                                                                                                                                                                                                                                                                                                                                                                                                                                                                                                                                                                                                                                                                                                                                                                                                                                                                                                                                                                                                                                                                                                                                                                                                                                                                                                                                                                                                                                                                                                                                                                                                                                                                                                                                                                                                                                                                                   |         |     |

High-speed printing does not have to be expensive. The CopyPrinter DX 2430 offers excellent value for your money. Printing an impressive 90 pages per minute, this system is both reliable and user-friendly. Adding spot colours or editing documents for a professional look is easy. This CopyPrinter turns into an extra-fast printer when upgraded with a PC controller.

## Quality at low cost

## Swift service

- Attain excellent productivity levels at 90 prints per minute
- Job flow from master-making to printing takes only one minute

• Turn your CopyPrinter into a high-speed printer with the optional PC controller

## Easy and high-quality colour

Spot colour printing becomes uncomplicated and inexpensive with the DX 2430. The colour drum is easy to change. Ten standard colour inks and unlimited custom tints are available. The device offers 300 dpi fine print quality. You obtain the best image printing directly from your PC with the optional PC controller.

## **Durable and reliable**

- · New ink pump: Reduced maintenance costs and increased reliability
- Reliable paper feed: Separation mechanism, adjustable feed pressure