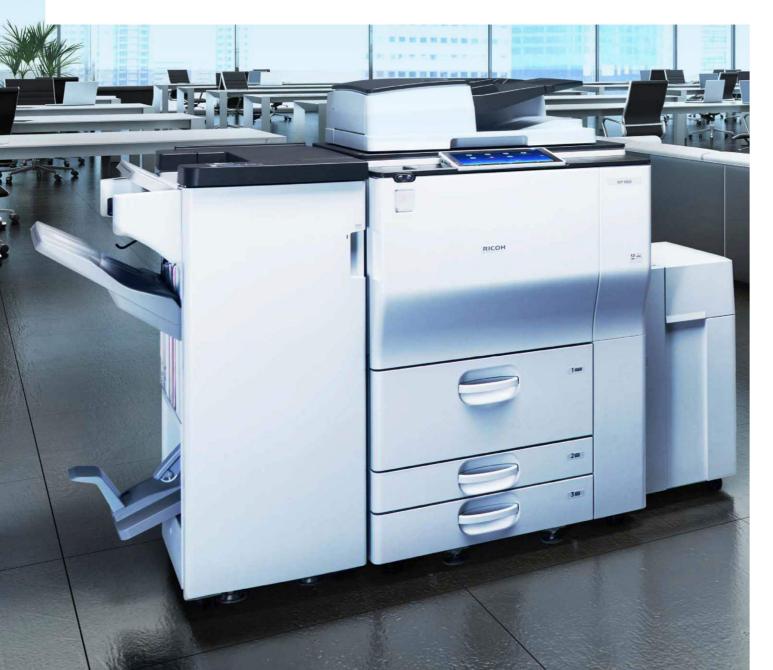

# RICOH MP 2555SP RICOH MP 3055SP RICOH MP 3555SP RICOH MP 4055SP RICOH MP 5055SP RICOH MP 6055SP

# A3 Black and White MFP

Put productivity on display.

The RICOH MP 3555SP/ MP 5055SP to simplify everyday office tasks and move information to the people who need it most, in the format they prefer. Scan full-color images, brochures and other documents and distribute them instantly. With the same pinchand-flick and scrolling gestures you use on your smart phone or tablet, you can access critical information, set shortcuts and distribute information from the advanced 25.65 centimetres Smart Operation Panel. Nevertheless, the versatile all-in-one MFP is designed specifically to use less energy, which helps reduce costs.

#### Access anywhere and anytime

Simply download the RICOH Smart Device Connector app on your Android® or iOS® devices to copy, scan, fax and print.

#### Help reduce environmental impact

The MFP is ENERGY  $\mathrm{STAR}^{\otimes}$  certified with multiple energy-saving options available.

## Tap into critical information

Use the 25.65 centimetres intuitive Smart Operation Panel to toggle between jobs and tasks quickly and conveniently like smart phone.

#### Be secure with your information

Reduce risks with a wide range of security controls. Track users and their activity with User Authentication.

Business Re

- Operation panel 25.65cm Smart Operation Panel
- Print resolution 1200 x 1200 dpi
- Copier resolution 600 x 600 dpi
- Scan Resolution: 100 dpi, 200 dpi, 300 dpi, 400 dpi, 600 dpi (Default 200 dpi)
- Continuous output speed 35/50ppm
- Memory Standard: 2GB
- HDD: 320GB
- Copier zoom From 25% to 400% in 1% steps
- Scan modes Email, Folder, Network Twain, USB
- Scan file formats: TIFF, JPEG,PDF, High Compression PDF, PDF-A
- Recommended paper size A3, A4, A5, A6, B4, B5, B6
- Paper input capacity Standard: 1200 sheets
- ARDF: Max. 80 originals per minute