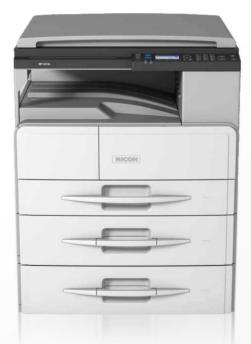

# RICOH M 2700 RICOH M 2701 RICOH IM 2702

# A3 Black and White MFP

Value added in all ways

The new intelligent A3 mono multifunction printer to empower your workplace RICOH IM 2702 is a budget friendly device that comes with a host of improved features, making it easier to use and connect to, while at the same time increase productivity. The IM 2702 offers a faster print speed at 27 pages per minute, larger standard paper tray, as well as a new generation 7" Smart Operation Panel.

#### High productivity and Affordable

RICOH IM 2702 has a print speed of up to 27 pages per minute and comes standard with a paper tray that feeds up to 500 sheets to ensure easy and smooth printing operations.

#### Easy installation and maintenance

RICOH IM 2702 is easy to set up as soon as the machine arrives with the hassle-free developer and imaging units installed by default.

### Intelligent and smoother workflow

RICOH IM 2702 is equipped with the latest 7-inch Smart Operation Panel (SOP) which plays host to a suite of intelligent workflow tools. Downloadable smart apps, such as ID Card Copy, automate timeconsuming processes.

#### Security in our DNA

Recognising modern business security challenges, RICOH IM 2702 ensures document confidentiality by locked print. Network encryption ensures data transmission remains safe.

| しい  | łē         |
|-----|------------|
| L D | <b>'</b> ₽ |