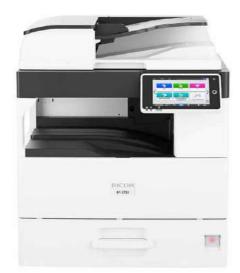

# RICOH M 2700 RICOH M 2701 RICOH IM 2702

# A3 Black and White MFP

Value added in all ways

The new intelligent A3 mono multifunction printer to empower your workplace RICOH IM 2702 is a budget friendly device that comes with a host of improved features, making it easier to use and connect to, while at the same time increase productivity. The IM 2702 offers a faster print speed at 27 pages per minute, larger standard paper tray, as well as a new generation 7" Smart Operation Panel.

#### High productivity and Affordable

RICOH IM 2702 has a print speed of up to 27 pages per minute and comes standard with a paper tray that feeds up to 500 sheets to ensure easy and smooth printing operations.

#### Easy installation and maintenance

RICOH IM 2702 is easy to set up as soon as the machine arrives with the hassle-free developer and imaging units installed by default.

### Intelligent and smoother workflow

RICOH IM 2702 is equipped with the latest 7-inch Smart Operation Panel (SOP) which plays host to a suite of intelligent workflow tools. Downloadable smart apps, such as ID Card Copy, automate timeconsuming processes.

#### Security in our DNA

Recognising modern business security challenges, RICOH IM 2702 ensures document confidentiality by locked print. Network encryption ensures data transmission remains safe.

| しい  | łē         |
|-----|------------|
| L D | <b>'</b> ₽ |