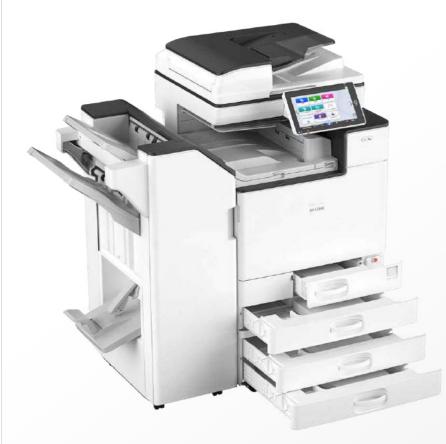

# RICOH MP 2555SP RICOH MP 3055SP RICOH MP 3555SP RICOH MP 4055SP RICOH MP 5055SP RICOH MP 6055SP

# A3 Black and White MFP

Put productivity on display.

The RICOH MP 3555SP/ MP 5055SP to simplify everyday office tasks and move information to the people who need it most, in the format they prefer. Scan full-color images, brochures and other documents and distribute them instantly. With the same pinchand-flick and scrolling gestures you use on your smart phone or tablet, you can access critical information, set shortcuts and distribute information from the advanced 25.65 centimetres Smart Operation Panel. Nevertheless, the versatile all-in-one MFP is designed specifically to use less energy, which helps reduce costs.

#### Access anywhere and anytime

Simply download the RICOH Smart Device Connector app on your Android® or iOS® devices to copy, scan, fax and print.

#### Help reduce environmental impact

The MFP is ENERGY  $\mathrm{STAR}^{\otimes}$  certified with multiple energy-saving options available.

## Tap into critical information

Use the 25.65 centimetres intuitive Smart Operation Panel to toggle between jobs and tasks quickly and conveniently like smart phone.

#### Be secure with your information

Reduce risks with a wide range of security controls. Track users and their activity with User Authentication.

Business Re

- Operation panel 25.65cm Smart Operation Panel
- Print resolution 1200 x 1200 dpi
- Copier resolution 600 x 600 dpi
- Scan Resolution: 100 dpi, 200 dpi, 300 dpi, 400 dpi, 600 dpi (Default 200 dpi)
- Continuous output speed 35/50ppm
- Memory Standard: 2GB
- HDD: 320GB
- Copier zoom From 25% to 400% in 1% steps
- Scan modes Email, Folder, Network Twain, USB
- Scan file formats: TIFF, JPEG,PDF, High Compression PDF, PDF-A
- Recommended paper size A3, A4, A5, A6, B4, B5, B6
- Paper input capacity Standard: 1200 sheets
- ARDF: Max. 80 originals per minute