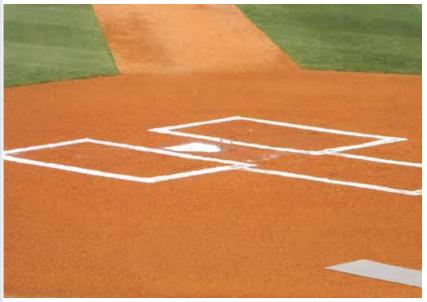

Game Time White Stripe Field

Marking Powder™ is perfect for marking all athletic fields. It delivers a bright white appearance, is nontoxic and easy to apply. The average ball field takes four 50lb bags to line the baselines and home plate areas.