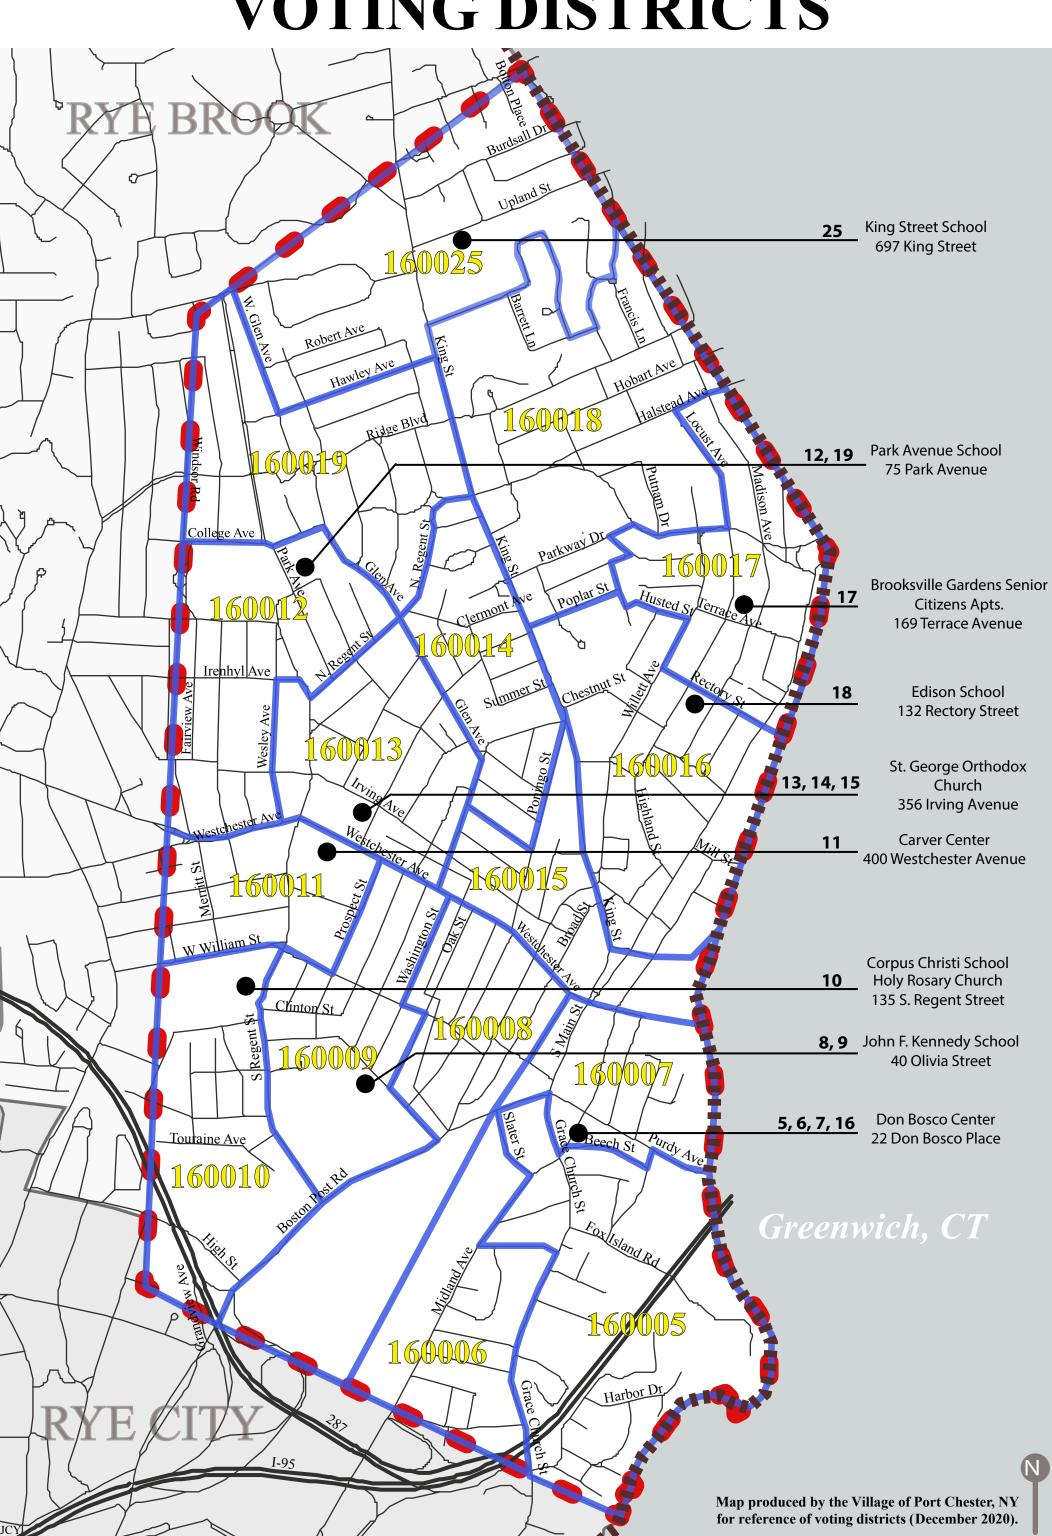

## VILLAGE OF PORT CHESTER VOTING DISTRICTS

## POLLING PLACES IN VILLAGE OF PORT CHESTER

| Election District | Polling Place                    | <u>Location</u>         |
|-------------------|----------------------------------|-------------------------|
| 5                 | Don Bosco Center                 | 22 Don Bosco Place      |
| 6                 | Don Bosco Center                 | 22 Don Bosco Place      |
| 7                 | Don Bosco Center                 | 22 Don Bosco Place      |
| 8                 | Kennedy School                   | 40 Olivia Street        |
| 9                 | Kennedy School                   | 40 Olivia Street        |
| 10                | Corpus Christi School            | 135 South Regent Street |
| 11                | Carver Center                    | 400 Westchester Avenue  |
| 12                | Park Avenue School               | 75 Park Avenue          |
| 13                | St. George Church                | 356 Irving Avenue       |
| 14                | St. George Church                | 356 Irving Avenue       |
| 15                | St. George Church                | 356 Irving Avenue       |
| 16                | Don Bosco Center                 | 22 Don Bosco Place      |
| 17                | Brooksville Senior<br>Apartments | 169 Terrace Avenue      |
| 18                | Edison School                    | 132 Rectory Street      |
| 19                | Park Avenue School               | 75 Park Avenue          |
| 25                | King Street School               | 697 King Street         |