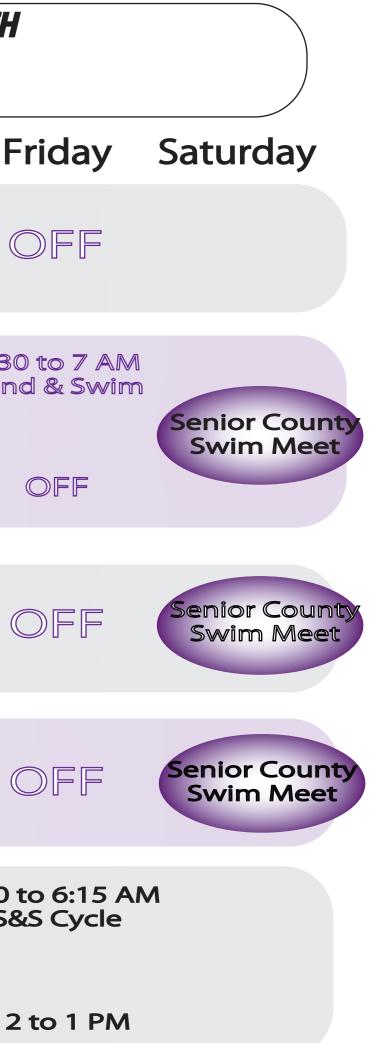

|                               | Ju                          | LY 22                     | <b>?</b> – <i>J</i>                                     | JLY 27                       | <b>7</b> <sup>TH</sup> |
|-------------------------------|-----------------------------|---------------------------|---------------------------------------------------------|------------------------------|------------------------|
|                               | Monday                      | Tuesday                   | Wednesday                                               | Thursday                     | F                      |
| Masters                       | 5:30 to 7 AM<br>Swim Only   | 5:30 to 7 AM<br>Swim Only | 5:30 to 7 AM<br>Cycle & Swim                            | 5:30 to 7 AM<br>Swim Only    | ((                     |
| ам<br><b>***</b>              | 5:30 to 7 AM<br>Land & Swim | 5:30 to 7 AM<br>Swim Only | 5:30 to 7 AM<br>Cycle & Swim                            |                              | 5:30<br>Lan            |
| PM                            | 4:45 to 6:45<br>Swim Only   | OFF                       | 3:45 to 5 PM<br>Swim Only                               | 3:45 to 5:30<br>Land & Swim  |                        |
| Sprint                        | 4 to 5:30 PM<br>Land & Swim | OFF                       | 4 to 5 PM<br>Land Only                                  | 5:30 to 6:45 PM<br>Swim Only | (                      |
| Streamline                    | 4 to 5 PM<br>Swim Only      | OFF                       | 4 TO 4:45 PM<br>LAND ONLY                               | 4 to 5 PM<br>Swim Only       | (                      |
| Strength<br>&<br>Conditioning | 6 to 7 AM<br>12 to 1 PM     | 6 to 7 AM<br>12 to 1 PM   | 5:30 to 6:15 AM<br>S&S Cycle<br>6 to 7 AM<br>12 to 1 PM | 6 to 7 AM<br>12 to 1 PM      | 5:30<br>Sa             |