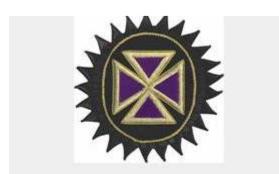

#### ROSETTE

Past Commander Rosette (Red) With Rays

Grand Commander Rosette (Red Malta))

Past Grand Commander Rosette (Purple Malta)

1 Sir Knight Rosette (Red) No Rays - Silver