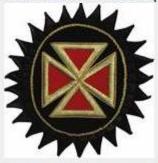

#### ROSETTE

Past Commander Rosette (Red) With Rays

Grand Commander Rosette (Red Malta))

Past Grand Commander Rosette (Purple Malta)

1 Sir Knight Rosette (Red) No Rays - Silver