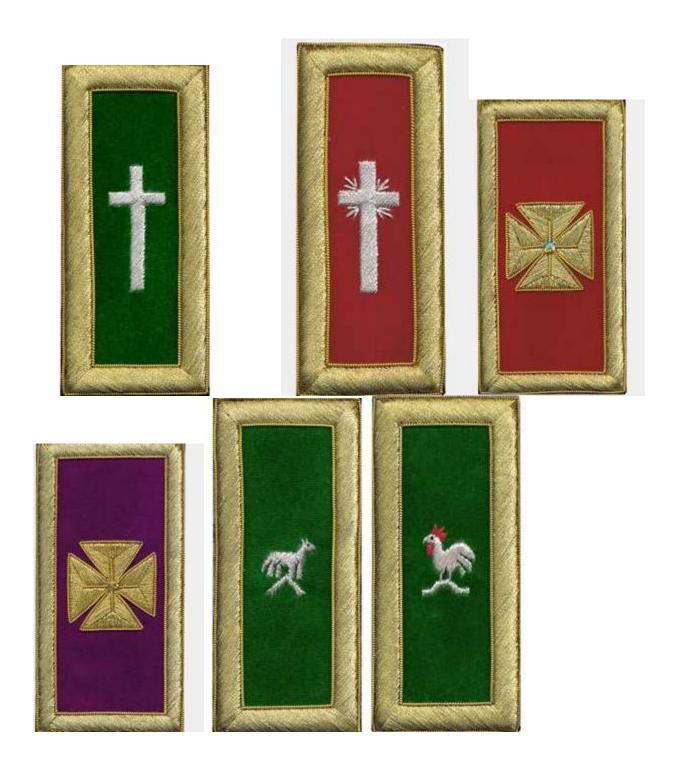

#### ROSETTE

Past Commander Rosette (Red) With Rays

Grand Commander Rosette (Red Malta))

Past Grand Commander Rosette (Purple Malta)

1 Sir Knight Rosette (Red) No Rays - Silver