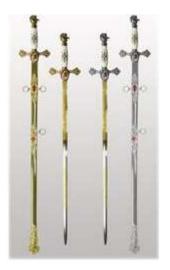

## Shoulder Cord (Green, Red or Yellow)

Gold Chin Straps for Fatique

**Gold Chin Strap Buttons** 

**Economy Sword** 

Deluxe Knights Templar Sword Gold or Silver

**Shoulder Bars** 

Cheaper Chapeau