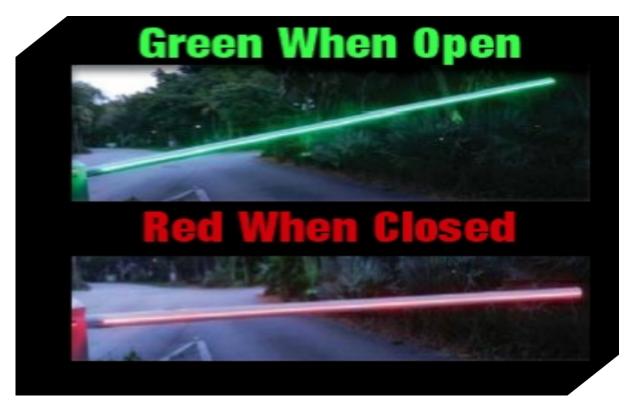

## Main Features

- The Running Speed can be adjusted from 1.5sec to 6sec
- Auto Reverse function
- High visibility red/green LED on the bottom side of the boom with safety rubber.
- Very intensive use, MCBF 5 million cycles.
- Anti-collision protection function