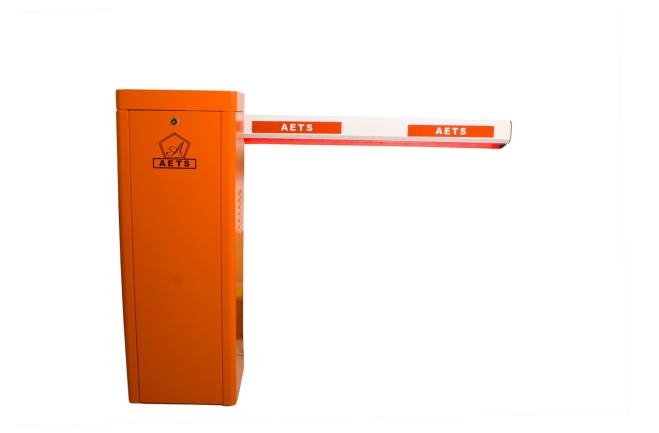

AETS DC GATE BARRIER, Brushless DC Motor, International German technology, Mechanical and electrical integrated design, Planetary gear drive, no noise, automatically unlocked when the power is off, speed can be adjusted based on Boom length.

## Main Features

- The Running Speed can be adjusted from 1.5sec to 6sec
- Auto Reverse function
- High visibility red/green LED on the bottom side of the boom with safety rubber.
- Very intensive use, MCBF 5 million cycles.
- Anti-collision protection function