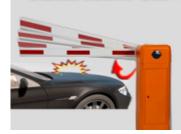

## Arm Auto Reverse

Built in smart collision detection technology allows arm to auto reverse when hit with an obstacle during closing to prevent further scratches & dents on the vehicle. Optional photo beam allows arm to auto reverse earlier before hitting the vehicle. Optional rubber lining to protect the vehicle from further damages