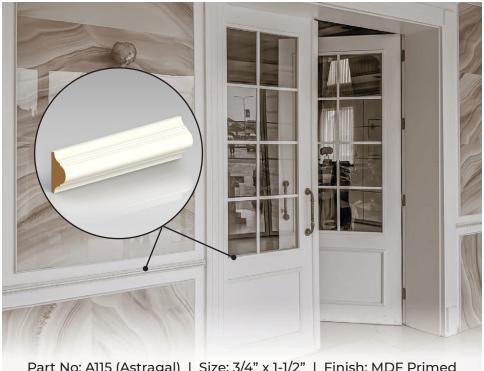

Part No: F646 (Crown) | Size: 3/4" x 1-1/4" | Finish: MDF Primed

Part No: A115 (Astragal) | Size: 3/4" x 1-1/2" | Finish: MDF Primed

Part No: P940 (Plinth) | Size: 1" x 8" x 20" | Finish: MDF Primed

The profiles featured here are only a sample of the mouldings that we provide.