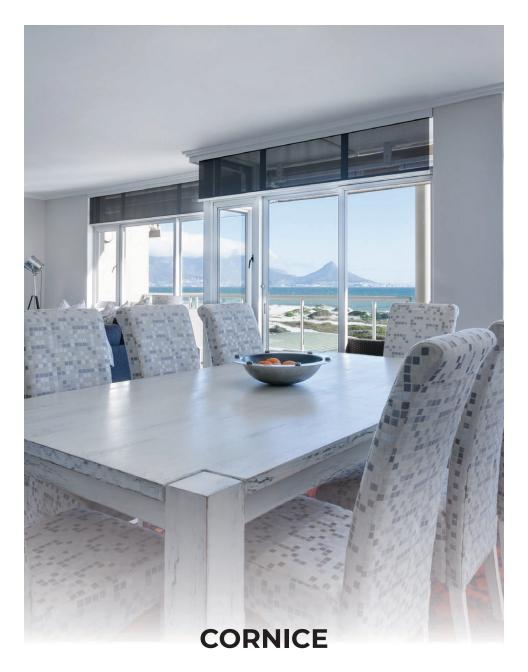

Crown moulding can add a decorative element to your home where the walls and ceiling meet. It helps lift a space drawing the eye up to the ceiling. Crown moulding has many uses and creates a cohesive and polished look for your space. Finish your look with a beautiful, modern moulding!

Part No: E576 | Size: 11/16" x 6-1/8" | Finish MDF Primed

Part No: E5898 | Size: 11/16" x 3-3/4" | Finish: MDF Primed

Part No: E574 | Size: 1/2" x 4-1/4" | Finish MDF Primed

Part No: E560 | Size: 1-1/4" x 5-1/4" | Finish MDF Primed