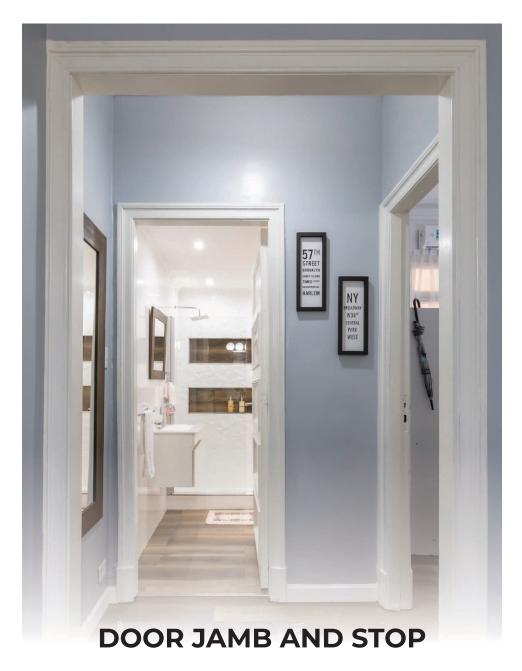

A door jamb is the vertical portion of the door frame onto which a door is secured. We offer many different styles of interior door jamb to suit the needs of your project, including custom sized Dado and Rabbeting in 11/16° and  $1\frac{1}{4}$  " thicknesses.