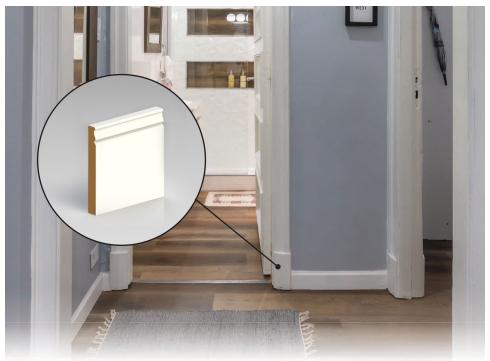

Part No: C324 | Size: 5/8" x 3" | Finish MDF Primed

Baseboards play a vital role in making your home look complete. Baseboard is trim that covers the lowest part of an interior wall. It serves a purpose in hiding the joint where the walls meet the floor, which might otherwise not be very appealing. A stylish baseboard can have a dramatic impact on the look of your room.