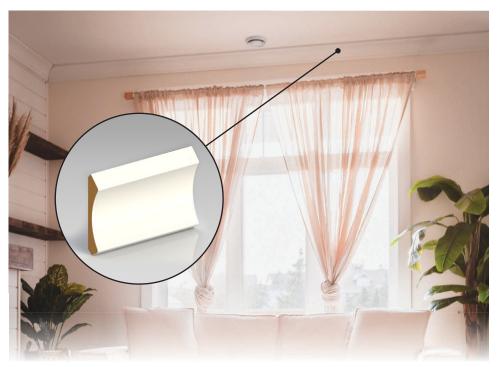

## ABI MOULDINGS

Casing is the finishing touch to door or window installations.

Adding decorative door and window casing is an easy way to compliment any room in your home. They are generally thicker than base mouldings adding a dramatic affect to any room. There are countless styles to choose from giving consumers many options!