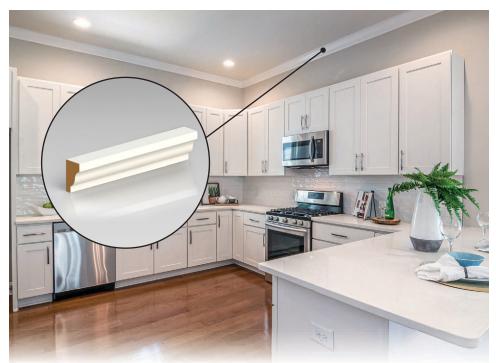

## ABI MOULDINGS

Casing is the finishing touch to door or window installations.

Adding decorative door and window casing is an easy way to compliment any room in your home. They are generally thicker than base mouldings adding a dramatic affect to any room. There are countless styles to choose from giving consumers many options!

Part No: C324 | Size: 5/8" x 3" | Finish MDF Primed

Baseboards play a vital role in making your home look complete. Baseboard is trim that covers the lowest part of an interior wall. It serves a purpose in hiding the joint where the walls meet the floor, which might otherwise not be very appealing. A stylish baseboard can have a dramatic impact on the look of your room.