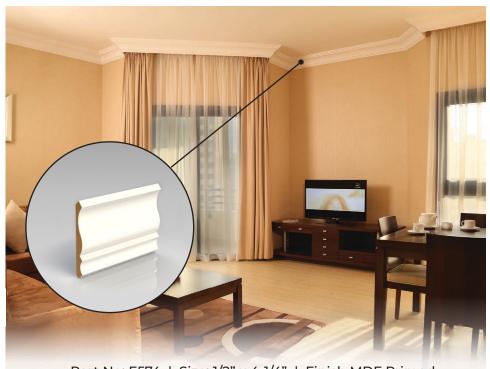

Crown moulding can add a decorative element to your home where the walls and ceiling meet. It helps lift a space drawing the eye up to the ceiling. Crown moulding has many uses and creates a cohesive and polished look for your space. Finish your look with a beautiful, modern moulding!

Part No: E576 | Size: 11/16" x 6-1/8" | Finish MDF Primed

Part No: E5898 | Size: 11/16" x 3-3/4" | Finish: MDF Primed

Part No: E574 | Size: 1/2" x 4-1/4" | Finish MDF Primed

Part No: E560 | Size: 1-1/4" x 5-1/4" | Finish MDF Primed