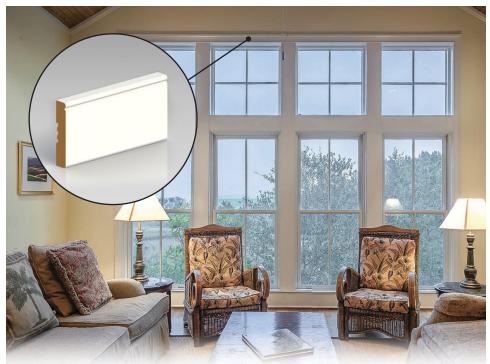

## ABI MOULDINGS

Casing is the finishing touch to door or window installations.

Adding decorative door and window casing is an easy way to compliment any room in your home. They are generally thicker than base mouldings adding a dramatic affect to any room. There are countless styles to choose from giving consumers many options!