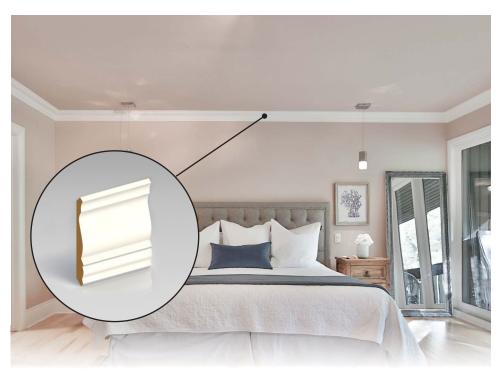

Part No: C324 | Size: 5/8" x 3" | Finish MDF Primed

Baseboards play a vital role in making your home look complete. Baseboard is trim that covers the lowest part of an interior wall. It serves a purpose in hiding the joint where the walls meet the floor, which might otherwise not be very appealing. A stylish baseboard can have a dramatic impact on the look of your room.

Part No: B2333 | Size: 1/2" x 4" | Finish MDF Primed

Part No: B224 | Size: 1/2" x 4" | Finish: MDF Primed

Part No: B2127 | Size: 1/2" x 3-1/2" | Finish: MDF Primed

Part No: B2695 | Size: 1/2" x 6" | Finish: MDF Primed