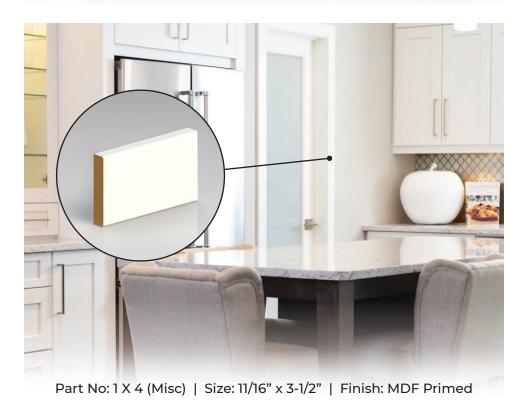

Part No: B2333 | Size: 1/2" x 4" | Finish MDF Primed

Part No: B224 | Size: 1/2" x 4" | Finish: MDF Primed

Part No: B2127 | Size: 1/2" x 3-1/2" | Finish: MDF Primed

Part No: B2695 | Size: 1/2" x 6" | Finish: MDF Primed