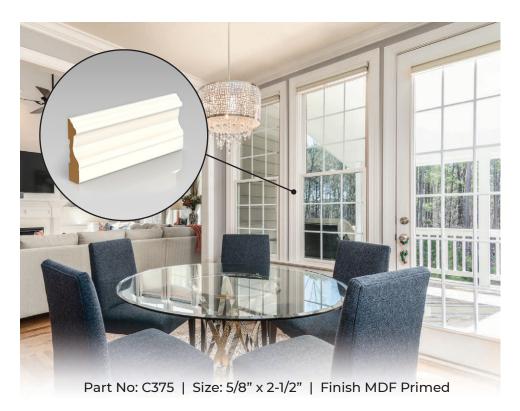

## ABI MOULDINGS

Casing is the finishing touch to door or window installations.

Adding decorative door and window casing is an easy way to compliment any room in your home. They are generally thicker than base mouldings adding a dramatic affect to any room. There are countless styles to choose from giving consumers many options!