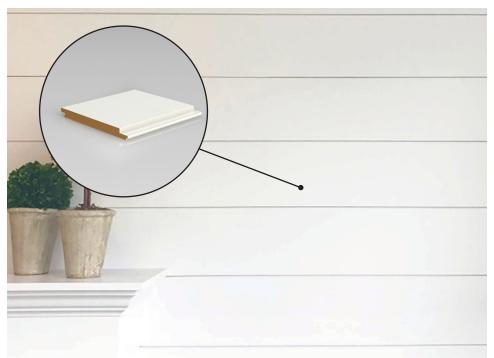

Part No: SL100 (Shiplap) | Size: 1/2" x 5-1/2" | Finish: MDF Primed

Part No: C393 (Header) | Size: 1-1/4" x 3-3/4" | Finish: MDF Primed

Part No: C392 (Header) | Size: 1-1/4" x 3-3/4" | Finish: MDF Primed