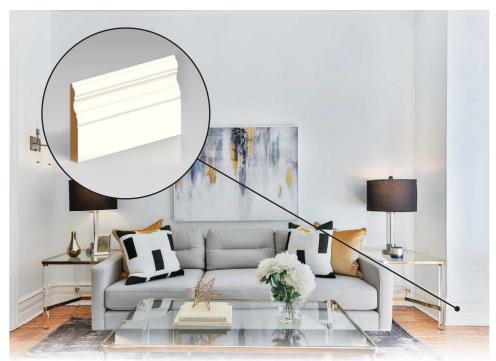

Part No: C324 | Size: 5/8" x 3" | Finish MDF Primed

Baseboards play a vital role in making your home look complete. Baseboard is trim that covers the lowest part of an interior wall. It serves a purpose in hiding the joint where the walls meet the floor, which might otherwise not be very appealing. A stylish baseboard can have a dramatic impact on the look of your room.