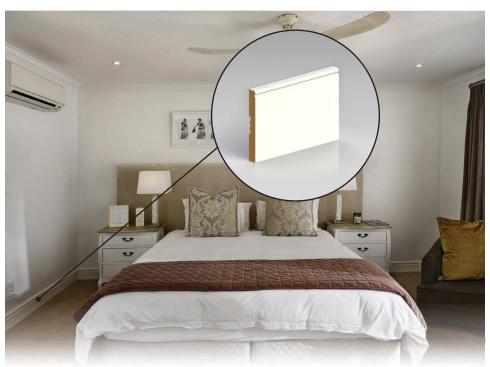

Part No: C324 | Size: 5/8" x 3" | Finish MDF Primed

Baseboards play a vital role in making your home look complete. Baseboard is trim that covers the lowest part of an interior wall. It serves a purpose in hiding the joint where the walls meet the floor, which might otherwise not be very appealing. A stylish baseboard can have a dramatic impact on the look of your room.