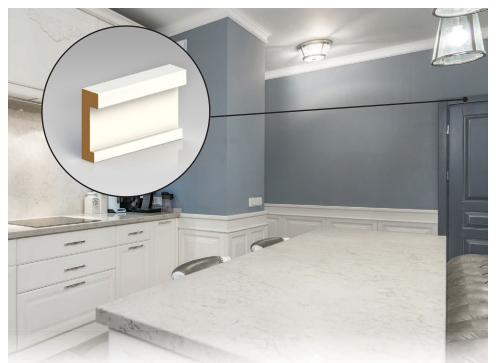

Crown moulding can add a decorative element to your home where the walls and ceiling meet. It helps lift a space drawing the eye up to the ceiling. Crown moulding has many uses and creates a cohesive and polished look for your space. Finish your look with a beautiful, modern moulding!

Part No: E576 | Size: 11/16" x 6-1/8" | Finish MDF Primed

Part No: E5898 | Size: 11/16" x 3-3/4" | Finish: MDF Primed

Part No: E574 | Size: 1/2" x 4-1/4" | Finish MDF Primed

Part No: E560 | Size: 1-1/4" x 5-1/4" | Finish MDF Primed