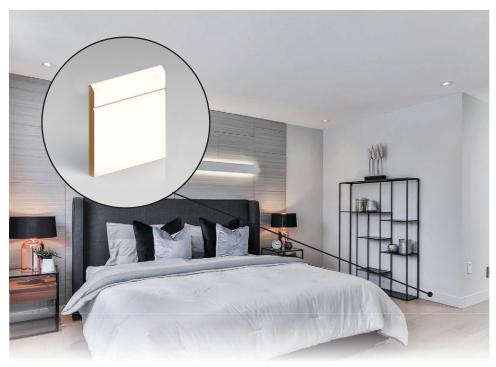

Part No: C324 | Size: 5/8" x 3" | Finish MDF Primed

Baseboards play a vital role in making your home look complete. Baseboard is trim that covers the lowest part of an interior wall. It serves a purpose in hiding the joint where the walls meet the floor, which might otherwise not be very appealing. A stylish baseboard can have a dramatic impact on the look of your room.