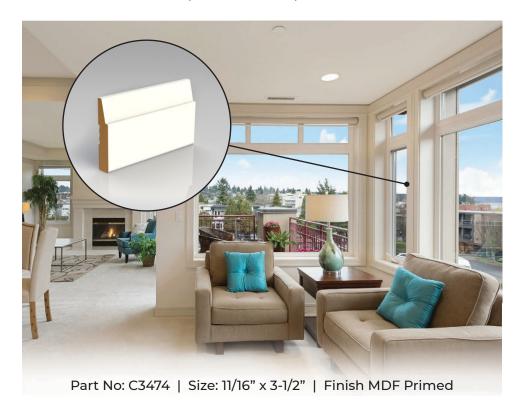

Part No: C324 | Size: 5/8" x 3" | Finish MDF Primed

Baseboards play a vital role in making your home look complete. Baseboard is trim that covers the lowest part of an interior wall. It serves a purpose in hiding the joint where the walls meet the floor, which might otherwise not be very appealing. A stylish baseboard can have a dramatic impact on the look of your room.