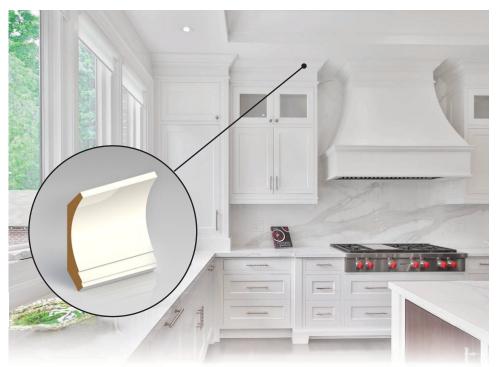

Crown moulding can add a decorative element to your home where the walls and ceiling meet. It helps lift a space drawing the eye up to the ceiling. Crown moulding has many uses and creates a cohesive and polished look for your space. Finish your look with a beautiful, modern moulding!

Part No: E576 | Size: 11/16" x 6-1/8" | Finish MDF Primed

Part No: E5898 | Size: 11/16" x 3-3/4" | Finish: MDF Primed

Part No: E574 | Size: 1/2" x 4-1/4" | Finish MDF Primed

Part No: E560 | Size: 1-1/4" x 5-1/4" | Finish MDF Primed