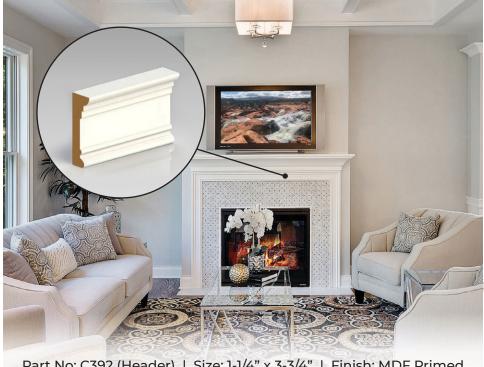

Part No: SL100 (Shiplap) | Size: 1/2" x 5-1/2" | Finish: MDF Primed

Part No: C393 (Header) | Size: 1-1/4" x 3-3/4" | Finish: MDF Primed

Part No: C392 (Header) | Size: 1-1/4" x 3-3/4" | Finish: MDF Primed