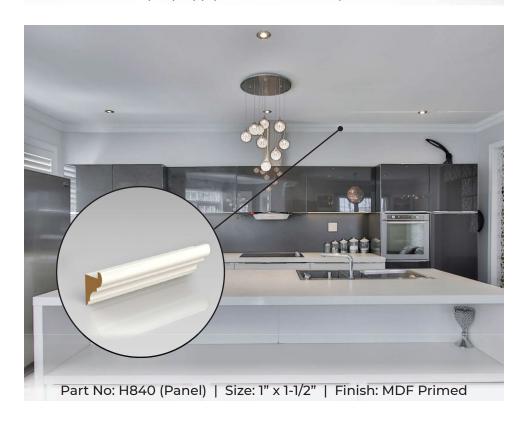

Part No: F646 (Crown) | Size: 3/4" x 1-1/4" | Finish: MDF Primed

Part No: A115 (Astragal) | Size: 3/4" x 1-1/2" | Finish: MDF Primed

Part No: P940 (Plinth) | Size: 1" x 8" x 20" | Finish: MDF Primed

The profiles featured here are only a sample of the mouldings that we provide.