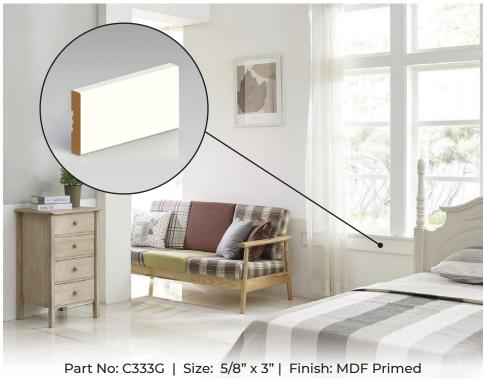

Part No: C324 | Size: 5/8" x 3" | Finish MDF Primed

Baseboards play a vital role in making your home look complete. Baseboard is trim that covers the lowest part of an interior wall. It serves a purpose in hiding the joint where the walls meet the floor, which might otherwise not be very appealing. A stylish baseboard can have a dramatic impact on the look of your room.