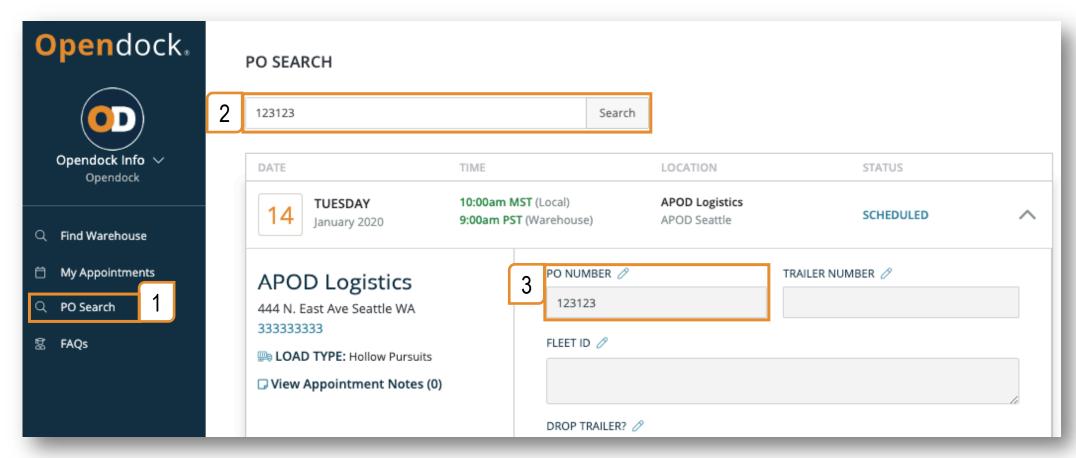

# Search Appointments by PO Number

- Click 'PO Search'
- 2. Type a PO Number and click 'Search'
- 3. All appointments with PO Numbers that contain the search term will be listed. E.g. Searching for "1234" will return appointments with PO Numbers "0123456" and "12345566".