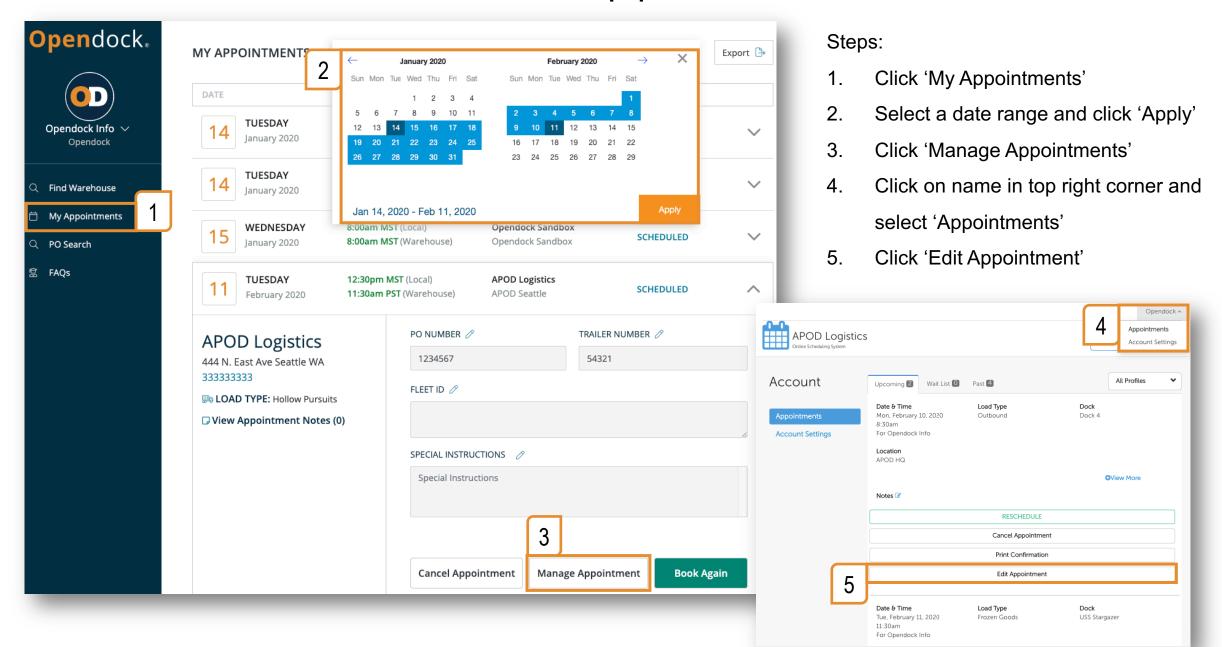

Carrier User Guide

### Table Of Contents

### **Open**dock

### **Carrier Portal** (<u>www.opendock.com</u>)

- (4) Account Registration & Login
- (5) Schedule an Appointment
- **(6)** Edit an Appointment
- (7) Add Warehouse Favorites
- (8) Search Appointments by PO Number
- (9) Edit Profile & Change Password
- (10) Opendock Support

# Carrier Portal

### Account Registration & Login



5. Sign in!

# Schedule an Appointment



### Edit an Appointment



### Add Warehouse Favorites



- Search for warehouse name and click 'Search'
- Click the ☆ button
- 3. The page will reload, and the warehouse will be added to the 'Your Favorites' section

# Search Appointments by PO Number



- Click 'PO Search'
- 2. Type a PO Number and click 'Search'
- 3. All appointments with PO Numbers that contain the search term will be listed. E.g. Searching for "1234" will return appointments with PO Numbers "0123456" and "12345566".

# Edit Profile & Change Password



- Click '▽' button next to your username to display the menu
- 2. Click 'Edit Profile'
- 3. Upload a photo
- 4. Update your password
- 5. Click 'Save Changes'

### Carrier Support



- Visit the FAQ page
- Click the blue chat bubble talk with support
  Mon-Fri, 8am-5pm (Arizona time)
- 3. Email