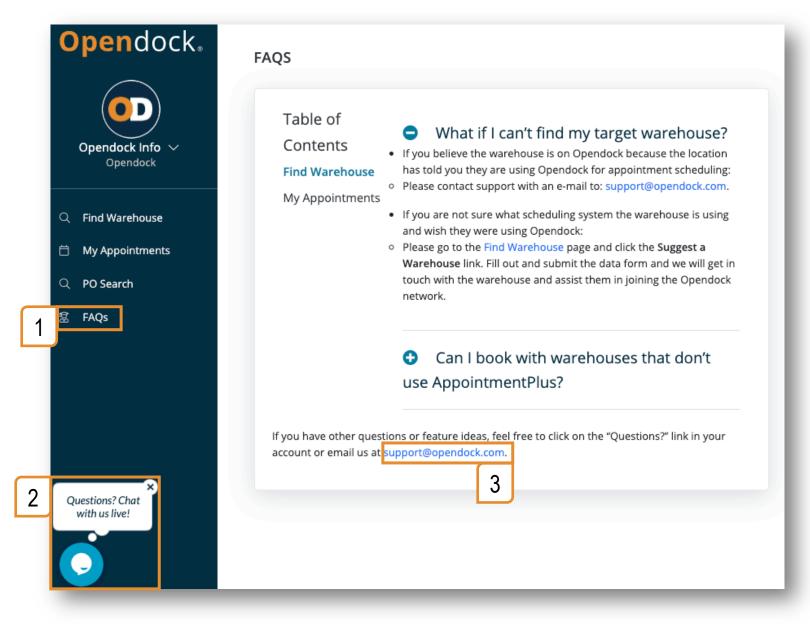

### Carrier Support

- Visit the FAQ page
- Click the blue chat bubble talk with support
  Mon-Fri, 8am-5pm (Arizona time)
- 3. Email Support@Opendock.com