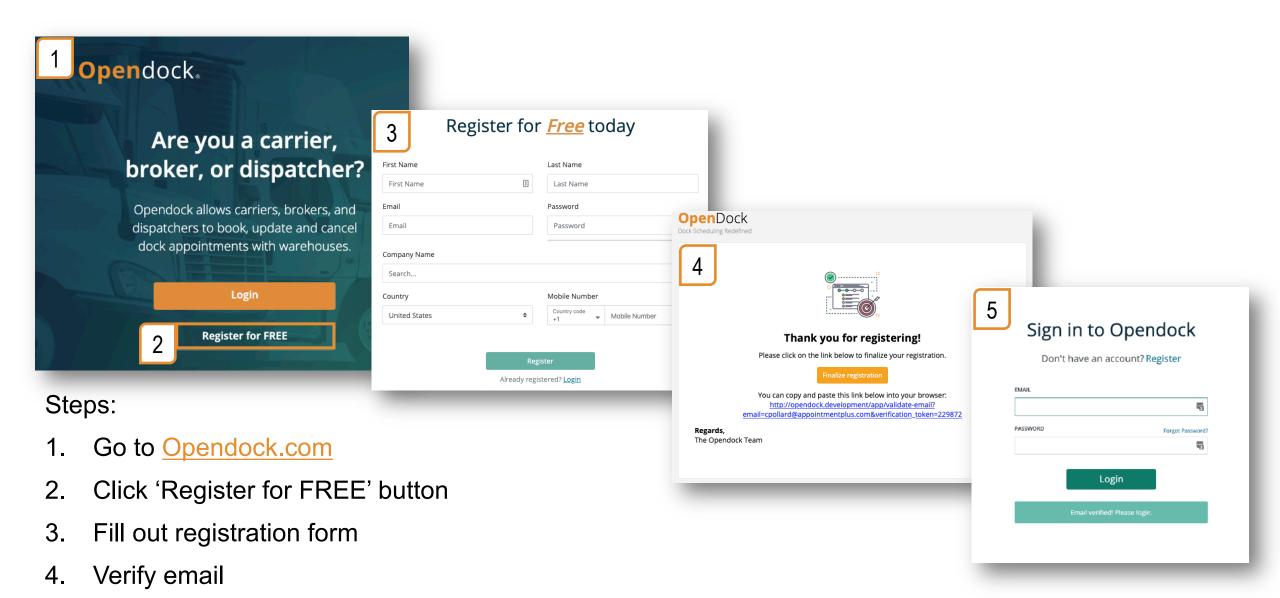

Carrier User Guide

### Table Of Contents

### **Open**dock

### **Carrier Portal** (<u>www.opendock.com</u>)

- (4) Account Registration & Login
- (5) Schedule an Appointment
- **(6)** Edit an Appointment
- (7) Add Warehouse Favorites
- (8) Search Appointments by PO Number
- (9) Edit Profile & Change Password
- (10) Opendock Support

# Carrier Portal

### Account Registration & Login



5. Sign in!

# Schedule an Appointment



### Edit an Appointment



### Add Warehouse Favorites



- Search for warehouse name and click 'Search'
- Click the ☆ button
- 3. The page will reload, and the warehouse will be added to the 'Your Favorites' section

# Search Appointments by PO Number



- Click 'PO Search'
- 2. Type a PO Number and click 'Search'
- 3. All appointments with PO Numbers that contain the search term will be listed. E.g. Searching for "1234" will return appointments with PO Numbers "0123456" and "12345566".

# Edit Profile & Change Password



- Click '▽' button next to your username to display the menu
- 2. Click 'Edit Profile'
- 3. Upload a photo
- 4. Update your password
- 5. Click 'Save Changes'

### Carrier Support



- Visit the FAQ page
- Click the blue chat