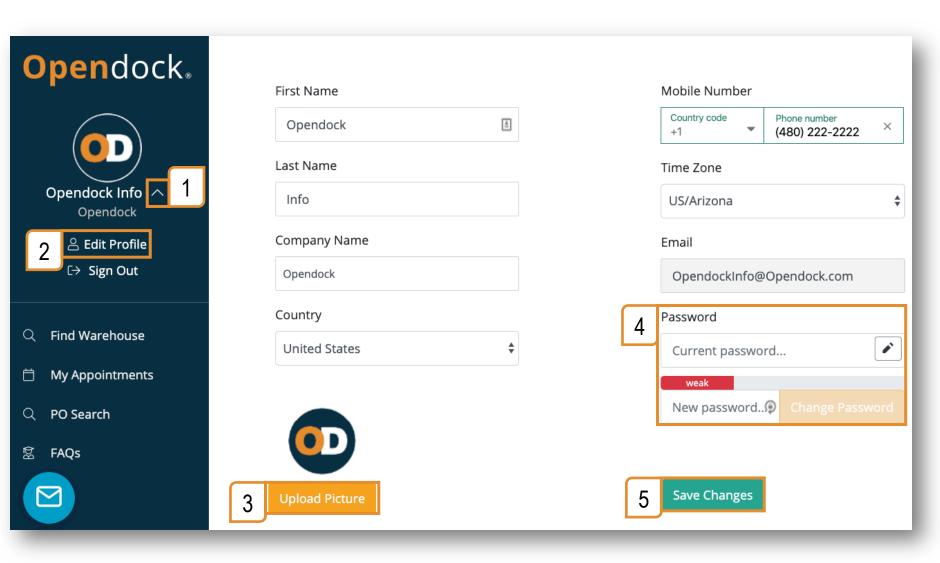

# Edit Profile & Change Password

- Click '▽' button next to your username to display the menu
- 2. Click 'Edit Profile'
- 3. Upload a photo
- 4. Update your password
- 5. Click 'Save Changes'