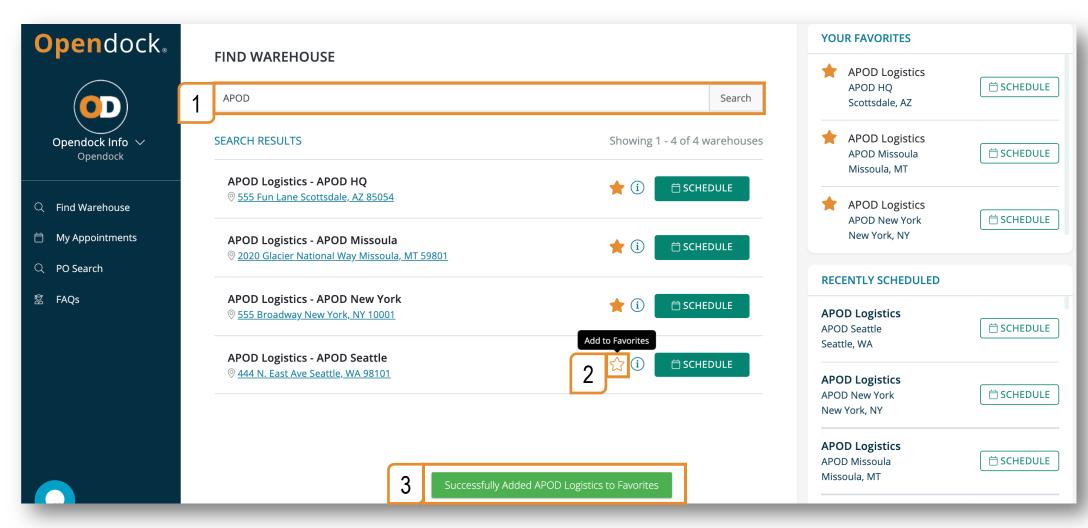

### Add Warehouse Favorites

- Search for warehouse name and click 'Search'
- Click the ☆ button
- 3. The page will reload, and the warehouse will be added to the 'Your Favorites' section