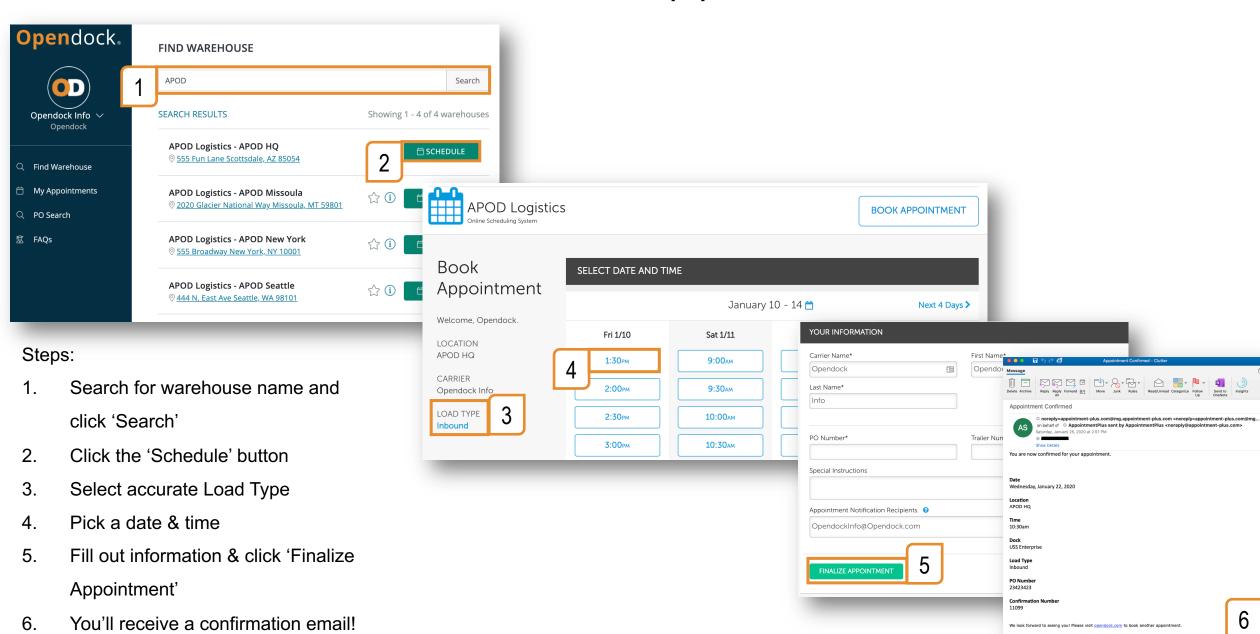

Carrier User Guide

### Table Of Contents

### **Open**dock

### **Carrier Portal** (<u>www.opendock.com</u>)

- (4) Account Registration & Login
- (5) Schedule an Appointment
- **(6)** Edit an Appointment
- (7) Add Warehouse Favorites
- (8) Search Appointments by PO Number
- (9) Edit Profile & Change Password
- (10) Opendock Support

# Carrier Portal

### Account Registration & Login



5. Sign in!

# Schedule an Appointment



### Edit an Appointment



### Add Warehouse Favorites



- Search for warehouse name and click 'Search'
- Click the ☆ button
- 3. The page will reload, and the warehouse will be added to the 'Your Favorites' section

# Search Appointments by PO Number



- Click 'PO Search'
- 2. Type a PO Number and click 'Search'
- 3. All appointments with PO Numbers that contain the search term will be listed. E.g. Searching for "1234" will return appointments with PO Numbers "0123456" and "12345566".

# Edit Profile & Change Password



- Click '▽' button next to your username to display the menu
- 2. Click 'Edit Profile'
- 3. Upload a photo
- 4. Update your password
- 5. Click 'Save Changes'

### Carrier Support



- Visit the FAQ page
- Click the blue chat bubble talk with support
  Mon-Fri, 8am-5p