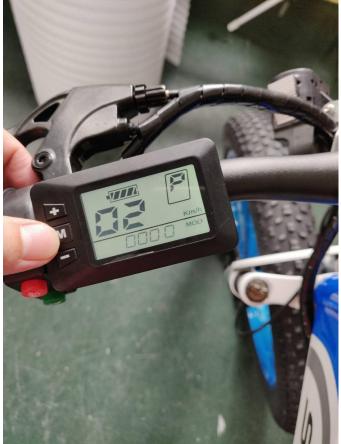

## Then press M button to switch to 02 interface.

Press the + button at the 02 interface to switch between Km/h and MPH.

According to the above method, first press the + and - button at the same time for five seconds , and then press the M button to switch to the 07 interface.