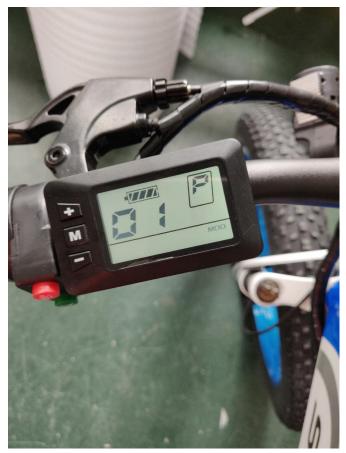

After the display is turned on, press the + button and - button at the same time for five seconds to enter into the 01 interface.