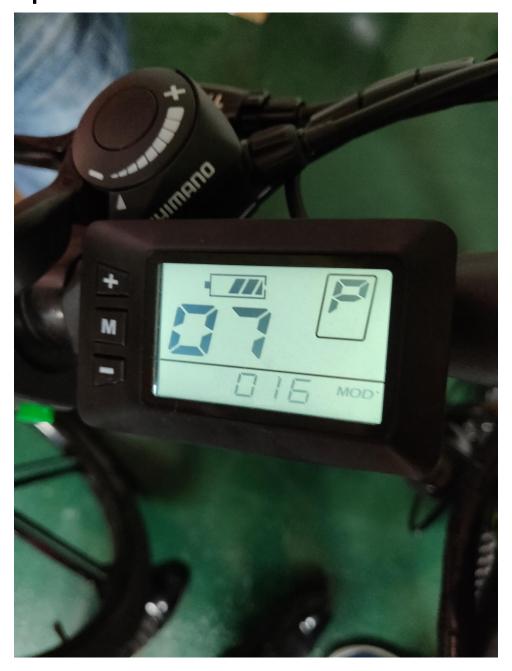

07 interface is where we set and cancel speed limit.

Press + or - button to change the number in the lower column of the 07 interface.

The larger the number in the lower column of the 07 interface is , the slower the speed will be .

If you don't want speed limit, you just reduce the number in the lower column of the 07 interface.

When the number is around 016 or smaller, the speed is near its max speed.