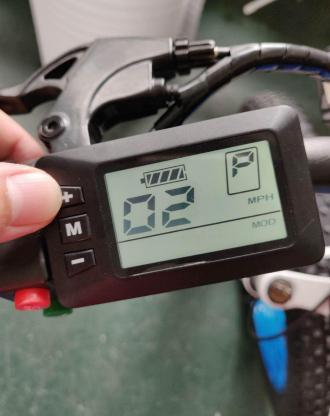

## Then press M button to switch to 02 interface.

Press the + button at the 02 interface to switch between Km/h and MPH.

According to the above method, first press the + and - button at the same time for five seconds , and then press the M button to switch to the 07 interface.