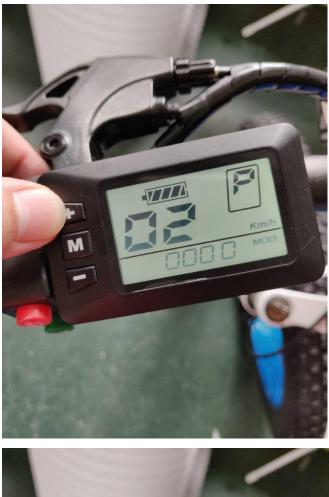

After the display is turned on, press the + button and - button at the same time for five seconds to enter into the 01 interface.

## Then press M button to switch to 02 interface.

Press the + button at the 02 interface to switch between Km/h and MPH.

According to the above method, first press the + and - button at the same time for five seconds , and then press the M button to switch to the 07 interface.