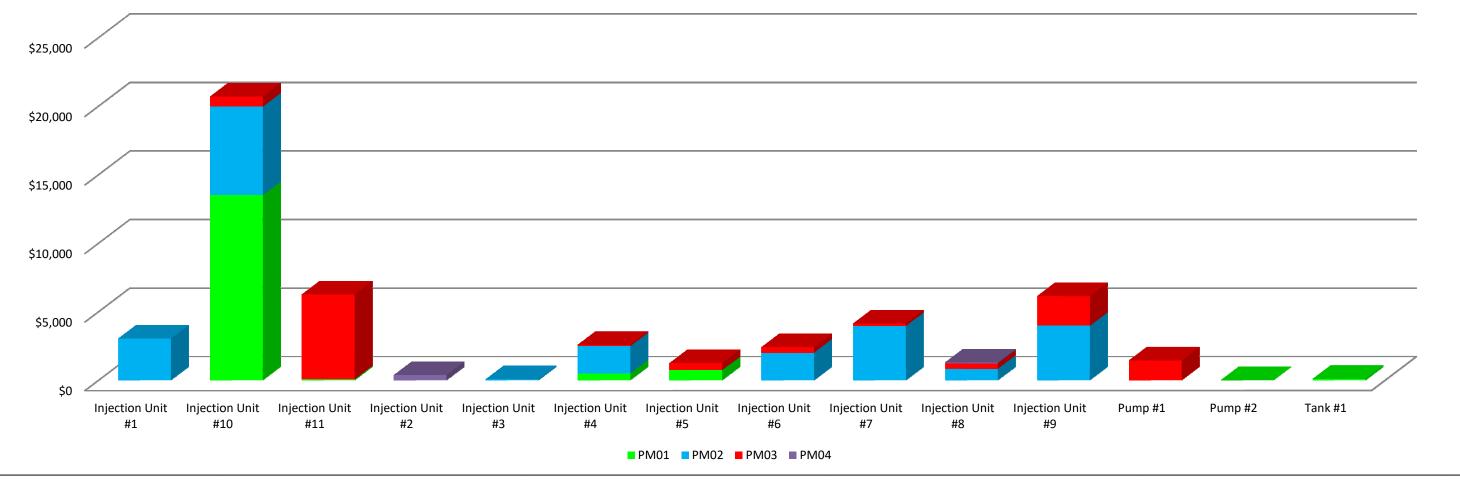

## Maintenance Cost Per PM Type Injection Area A August 2019

|    | Α                   | В                               | С            | D                    | Е                  |
|----|---------------------|---------------------------------|--------------|----------------------|--------------------|
| 1  | Actual start date 💌 | Description of technical object | Order Type 💌 | Total actual costs 🚭 | Maintenance Plan 💌 |
| 2  |                     | Total                           |              | \$49,743.1           |                    |
| 3  | 7/18/2019           | Injection Unit #10              | PM01         | \$11,690.2           |                    |
| 4  |                     | Injection Unit #10              | PM02         | \$6,460.0            | 22367908           |
| 5  | 8/16/2019           | Injection Unit #11              | PM03         | \$5,677.2            |                    |
| 6  | 7/15/2019           | Injection Unit #7               | PM02         | \$3,637.7            |                    |
| 7  | 7/31/2019           | Injection Unit #1               | PM02         | \$3,032.3            |                    |
| 8  |                     | Injection Unit #9               | PM02         | \$2,781.2            |                    |
| 9  | 7/29/2019           | Injection Unit #4               | PM02         | \$1,993.1            | 22367908           |
| 10 | 7/22/2019           | Injection Unit #6               | PM02         | \$1,538.9            |                    |
| 11 | 8/12/2019           | Pump #1                         | PM03         | \$1,444.0            |                    |
| 12 | 8/13/2019           | Injection Unit #9               | PM03         | \$1,169.5            | 22367908           |
| 13 | 7/29/2019           | Injection Unit #8               | PM02         | \$831.4              | 22367901           |
|    |                     |                                 |              |                      |                    |