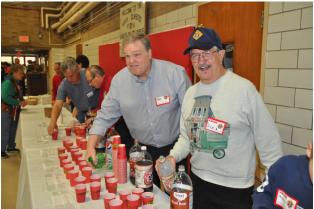

----------|-----------------|
| 3/11/2012 | Second | 2:00 P.M. | St. Julie Billiart No. Ridg | geville PGK Ted Lapponi    | 440-315-6527    |
|           |        |           |                             | lapponta@middough.com      |                 |
| 3/14/2012 | First  | 7:00 P.M. | North Olmsted Council       | Jerry Nowesnick 440-336-00 | 39 440-336-0039 |
|           |        |           |                             | jnowesnick@wowway.com      |                 |
| 3/27/2012 | Second | 7:30 P.M. | Garfield Hts. Council       | PGK George Metz            | 440-449-0081    |
|           |        |           |                             | georgemetz@aol.com         |                 |

# Greater Cleveland Chapter Knights of Columbus Nuns And Ladies Day Out Sunday April 22, 2012





St. Augustine Children Christmas Party Photos

**Visit our WEB SITE at www.kofc4731.org** . If you would like to view the NARRATOR on the web site and not receive a mailed copy please contact Tom Kilbane, (440-933-9964) tkilbane@ameritech.net; or Henry Kleinhenz (440-235-0675). We will be setting up an email delivery to let you know when the current NARRATOR is posted.

# **Special Notice:**

Please contact Phil Senko if you would like to have a Get Well or Sympathy card sent to a Brother Knight or a member of a Brother Knight's Family. Phil can be reached at 440-779-9875 or email him at Allknightphill@hotmail.com

## *Remember the Rosary*

On the third Wednesday of each month the Rosary will be said in **Terrace Room**. All are welcome to attend at 7:00 pm,. The second meeting of the mo