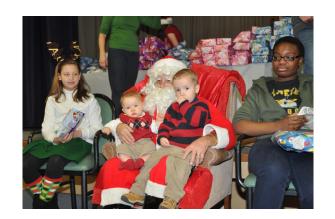

# Greater Cleveland Chapter Knights of Columbus Nuns And Ladies Day Out Sunday April 22, 2012

St. Augustine Children Christmas Party Photos

**Visit our WEB SITE at www.kofc4731.org** . If you would like to view the NARRATOR on the web site and not receive a mailed copy please contact Tom Kilbane, (440-933-9964) tkilbane@ameritech.net; or Henry Kleinhenz (440-235-0675). We will be setting up an email delivery to let you know when the current NARRATOR is posted.

# St. Augustine Children Christmas Party Photos

Cipriano Painting
,Mike Cipriano
mike@ciprianopainting.com

1-800-405-0273 440-823-2242 ciprianopainting.com S U

P

P

0

R

T