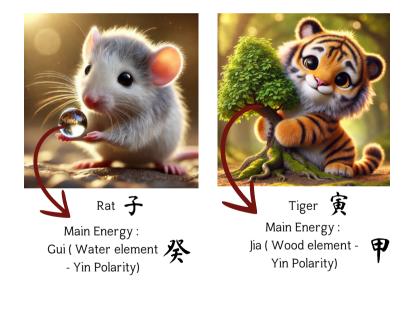

#### TO READ THE BRANCHES

I have redesigned all the icons from scratch for Bazi and I Ching, covering the five elements along with detailed representations of the 10 Stems and 12 Branches. For the 12 Branches, I will highlight the "**Main Energy**" associated with each branch to aid in memorization.

#### **SPRING SEASON BRANCHES : WOOD STRONG**

I have redesigned all the icons from scratch for Bazi and I Ching, covering the five elements along with detailed representations of the 10 Stems and 12 Branches. For the 12 Branches, I will highlight the "**Main Energy**" associated with each branch to aid in memorization.