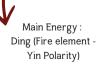

#### SUMMER SEASON BRANCHES : FIRE STRONG

#### THE YOUNG

Main Energy : Bing (Fire element -Yang Polarity)