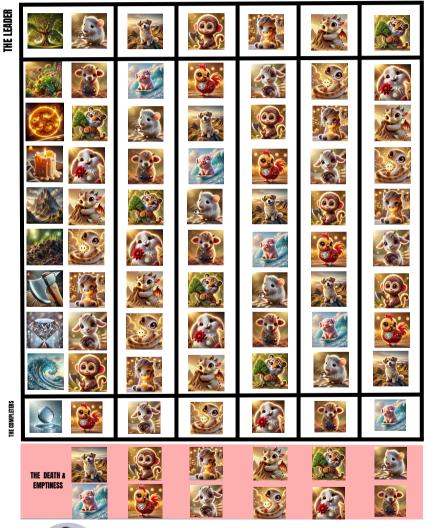

### THE 6 LEADERS NEW ICONS

Here are the six Leaders in the 60 Bazi Pillars arranged in order.

### THE COMPLETERS IN SEQUENCE

Just as every beginning has an end, the ten leaders are complemented by ten closers who complete and refine the cycle of pillars.

2025 COPYRIGHT ALL RIGHTS RESERVED