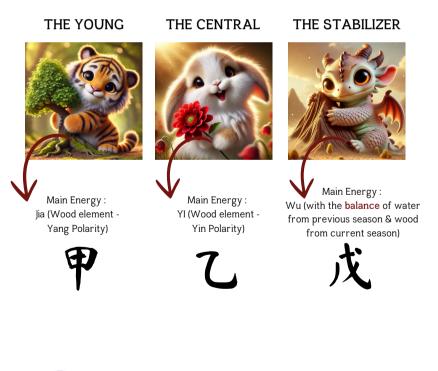

#### **SPRING SEASON BRANCHES : WOOD STRONG**

I have redesigned all the icons from scratch for Bazi and I Ching, covering the five elements along with detailed representations of the 10 Stems and 12 Branches. For the 12 Branches, I will highlight the "**Main Energy**" associated with each branch to aid in memorization.

#### THE YOUNG

Main Energy : Bing (Fire element -Yang Polarity)

#### THE CENTRAL

#### THE STABILIZER

Ji(with the balance of wood from previous season & fire from current season)

I have redesigned all the icons from scratch for Bazi and I Ching, covering the five elements along with detailed representations of the 10 Stems and 12 Branches. For the 12 Branches, I will highlight the "**Main Energy**" associated with each branch to aid in memorization.