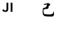

#### THE STABILIZER

Main Energy : Xin (Metal element -Yin Polarity)

Main Energy : Wu (with the **balance** of fire from previous season & metal from current season)

I have redesigned all the icons from scratch for Bazi and I Ching, covering the five elements along with detailed representations of the 10 Stems and 12 Branches. For the 12 Branches, I will highlight the "**Main Energy**" associated with each branch to aid in memorization.