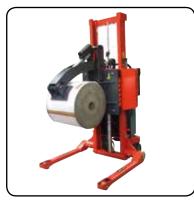

### **REEL HANDLING**

## Transport, rotate and lift reels - find the equipment perfect for your handling situation and avoid strain on arms and back!

- Handling of reels in vertical and horizontal position and reels that are clear of the floor
- Manual or electric rotation, with or without gearbox
- Reels with different reel diameters, lengths and weights
- With gripping arms or expanding mandrel

**Reel Clamp** 

Handling of reels Reels can be smooth, soft, long and heavy. The way of handling depends on the reel diameter, winding and surface.

### **Close cooperation with** the customer

Reel handling is often a special and complicated job and the options have to be estimated in each case.

**Reel Spindle** 

**Rotator Reel Clamp** 

Correct lifting methods when transporting, lifting, filling and emptying boxes, containers and crates...