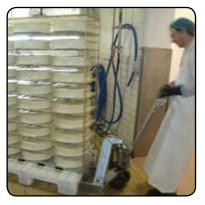

### **REEL HANDLING**

## Transport, rotate and lift reels - find the equipment perfect for your handling situation and avoid strain on arms and back!

- Handling of reels in vertical and horizontal position and reels that are clear of the floor
- Manual or electric rotation, with or without gearbox
- Reels with different reel diameters, lengths and weights
- With gripping arms or expanding mandrel

**Reel Clamp** 

Handling of reels Reels can be smooth, soft, long and heavy. The way of handling depends on the reel diameter, winding and surface.

### **Close cooperation with** the customer

Reel handling is often a special and complicated job and the options have to be estimated in each case.

**Reel Spindle** 

**Rotator Reel Clamp** 

Correct lifting methods when transporting, lifting, filling and emptying boxes, containers and crates...