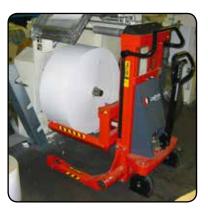

### **REEL HANDLING**

## Transport, rotate and lift reels - find the equipment perfect for your handling situation and avoid strain on arms and back!

- Handling of reels in vertical and horizontal position and reels that are clear of the floor
- Manual or electric rotation, with or without gearbox
- Reels with different reel diameters, lengths and weights
- With gripping arms or expanding mandrel

**Reel Clamp** 

Handling of reels Reels can be smooth, soft, long and heavy. The way of handling depends on the reel diameter, winding and surface.

### **Close cooperation with** the customer

Reel handling is often a special and complicated job and the options have to be estimated in each case.

**Reel Spindle** 

**Rotator Reel Clamp** 

Correct lifting methods when transporting, lifting, filling and emptying boxes, containers and crates...