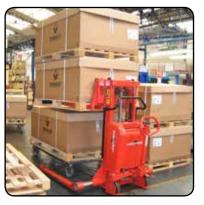

### Pallet trucks

Easy and silent transport of very heavy pallets!

### Highlifters

With only one truck, a pallet can be transported and lifted to the correct working height – a unique combination!

### Stackers

As an additional benefit to the combination of correct working height and transport of pallets, it is also possible to lift up to large heights!

EHL 1004 🧧

**SELF MINI** 

...ALSO IN ENVIRONMENTS WITH SPECIFIC REQUIREMENTS