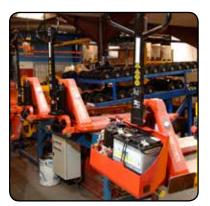

### **REEL HANDLING**

## Transport, rotate and lift reels - find the equipment perfect for your handling situation and avoid strain on arms and back!

- Handling of reels in vertical and horizontal position and reels that are clear of the floor
- Manual or electric rotation, with or without gearbox
- Reels with different reel diameters, lengths and weights
- With gripping arms or expanding mandrel

**Reel Clamp** 

Handling of reels Reels can be smooth, soft, long and heavy. The way of handling depends on the reel diameter, winding and surface.

### **Close cooperation with** the customer

Reel handling is often a special and complicated job and the options have to be estimated in each case.

**Reel Spindle** 

**Rotator Reel Clamp** 

Correct lifting methods when transporting, lifting, filling and emptying boxes, containers and crates...