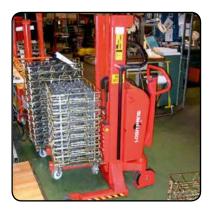

### Pallet trucks

Easy and silent transport of very heavy pallets!

### Highlifters

With only one truck, a pallet can be transported and lifted to the correct working height – a unique combination!

### Stackers

As an additional benefit to the combination of correct working height and transport of pallets, it is also possible to lift up to large heights!

EHL 1004 🧧

**SELF MINI** 

...ALSO IN ENVIRONMENTS WITH SPECIFIC REQUIREMENTS