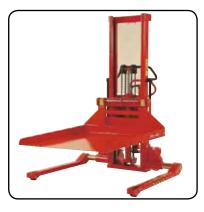

### **DRUM HANDLING**

## A drum is not just a drum... It is a fact that the market consists of a number of drums with different forms and measurements!

### A World of Options:

- Handling of drums in horizontal and vertical position
- Emptying, rotating and transporting drums
- Handling of standard steel and plastic drums
- Special solutions for drums with different materials and dimensions

Logitrans helps you find the best way to handle your drum!

Transport of pallets in the company, in vans, stacking of goods on shelves in storage areas...