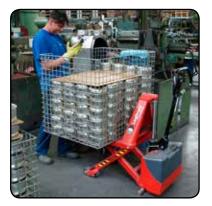

Logitrans helps you find the best way to handle your drum!

Transport of pallets in the company, in vans, stacking of goods on shelves in storage areas...

### A World of Options:

Panther Mini

- Ergonomically correct working conditions
- Manoeuvrable in restricted areas
- Efficient and quick intra-logistics

Panther Maxi

Logitran