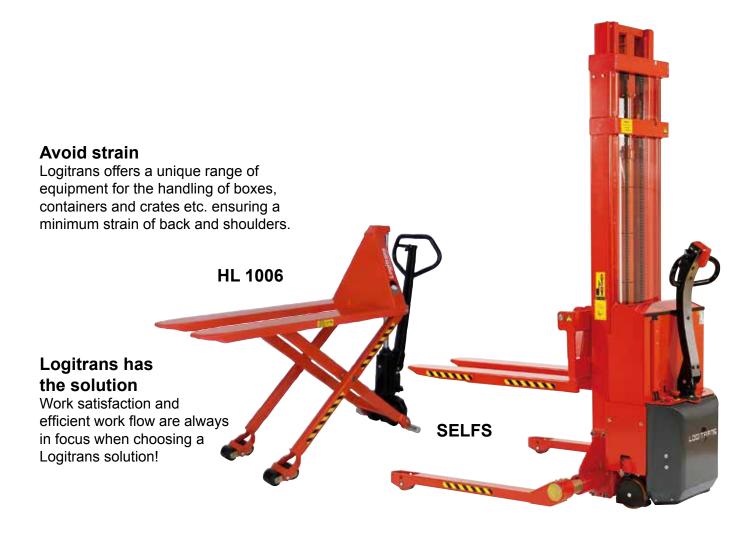

### Pallet trucks

Easy and silent transport of very heavy pallets!

### Highlifters

With only one truck, a pallet can be transported and lifted to the correct working height – a unique combination!

### Stackers

As an additional benefit to the combination of correct working height and transport of pallets, it is also possible to lift up to large heights!

EHL 1004 🧧

**SELF MINI** 

...ALSO IN ENVIRONMENTS WITH SPECIFIC REQUIREMENTS