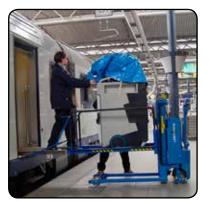

### Highlifters

With only one truck, a pallet can be transported and lifted to the correct working height – a unique combination!

### Stackers

As an additional benefit to the combination of correct working height and transport of pallets, it is also possible to lift up to large heights!

EHL 1004 🧧

**SELF MINI** 

...ALSO IN ENVIRONMENTS WITH SPECIFIC REQUIREMENTS