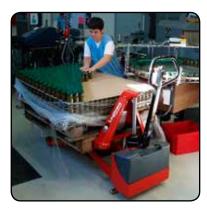

**Reel Clamp** 

Handling of reels Reels can be smooth, soft, long and heavy. The way of handling depends on the reel diameter, winding and surface.

### **Close cooperation with** the customer

Reel handling is often a special and complicated job and the options have to be estimated in each case.

**Reel Spindle** 

**Rotator Reel Clamp** 

Correct lifting methods when transporting, lifting, filling and emptying boxes, containers and crates...