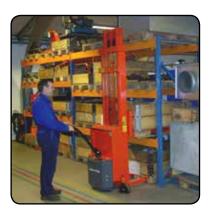

### Stackers

As an additional benefit to the combination of correct working height and transport of pallets, it is also possible to lift up to large heights!

EHL 1004 🧧

**SELF MINI** 

...ALSO IN ENVIRONMENTS WITH SPECIFIC REQUIREMENTS