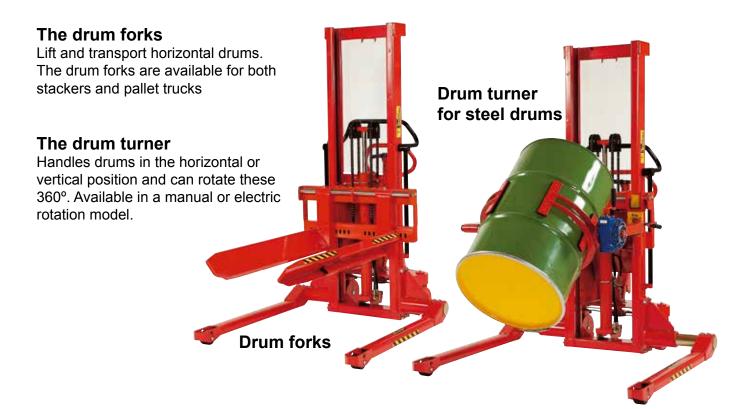

### **DRUM HANDLING**

## A drum is not just a drum... It is a fact that the market consists of a number of drums with different forms and measurements!

### A World of Options:

- Handling of drums in horizontal and vertical position
- Emptying, rotating and transporting drums
- Handling of standard steel and plastic drums
- Special solutions for drums with different materials and dimensions

Logitrans helps you find the best way to handle your drum!

Transport of pallets in the company, in vans, stacking of goods on shelves in storage areas...