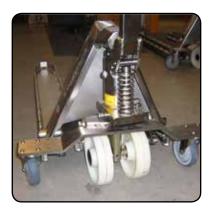

**Reel Clamp** 

Handling of reels Reels can be smooth, soft, long and heavy. The way of handling depends on the reel diameter, winding and surface.

### **Close cooperation with** the customer

Reel handling is often a special and complicated job and the options have to be estimated in each case.

**Reel Spindle** 

**Rotator Reel Clamp** 

Correct lifting methods when transporting, lifting, filling and emptying boxes, containers and crates...