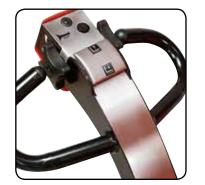

**Reel Clamp** 

Handling of reels Reels can be smooth, soft, long and heavy. The way of handling depends on the reel diameter, winding and surface.

### **Close cooperation with** the customer

Reel handling is often a special and complicated job and the options have to be estimated in each case.

**Reel Spindle** 

**Rotator Reel Clamp** 

Correct lifting methods when transporting, lifting, filling and emptying boxes, containers and crates...