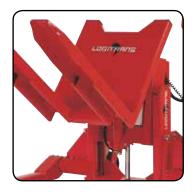

**Reel Clamp** 

Handling of reels Reels can be smooth, soft, long and heavy. The way of handling depends on the reel diameter, winding and surface.

### **Close cooperation with** the customer

Reel handling is often a special and complicated job and the options have to be estimated in each case.

**Reel Spindle** 

**Rotator Reel Clamp** 

Correct lifting methods when transporting, lifting, filling and emptying boxes, containers and crates...