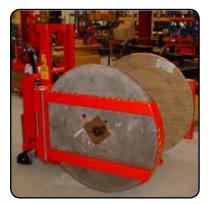

### **REEL HANDLING**

## Transport, rotate and lift reels - find the equipment perfect for your handling situation and avoid strain on arms and back!

- Handling of reels in vertical and horizontal position and reels that are clear of the floor
- Manual or electric rotation, with or without gearbox
- Reels with different reel diameters, lengths and weights
- With gripping arms or expanding mandrel

**Reel Clamp** 

Handling of reels Reels can be smooth, soft, long and heavy. The way of handling depends on the reel diameter, winding and surface.

### **Close cooperation with** the customer

Reel handling is often a special and complicated job and the options have to be estimated in each case.

**Reel Spindle** 

**Rotator Reel Clamp** 

Correct lifting methods when transporting, lifting, filling and emptying boxes, containers and crates...