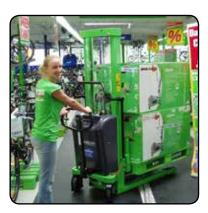

### Highlifters

With only one truck, a pallet can be transported and lifted to the correct working height – a unique combination!

### Stackers

As an additional benefit to the combination of correct working height and transport of pallets, it is also possible to lift up to large heights!

EHL 1004 🧧

**SELF MINI** 

...ALSO IN ENVIRONMENTS WITH SPECIFIC REQUIREMENTS