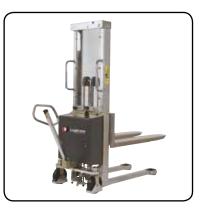

### Highlifters

With only one truck, a pallet can be transported and lifted to the correct working height – a unique combination!

### Stackers

As an additional benefit to the combination of correct working height and transport of pallets, it is also possible to lift up to large heights!

EHL 1004 🧧

**SELF MINI** 

...ALSO IN ENVIRONMENTS WITH SPECIFIC REQUIREMENTS