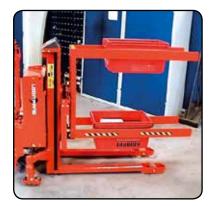

### Pallet trucks

Easy and silent transport of very heavy pallets!

### Highlifters

With only one truck, a pallet can be transported and lifted to the correct working height – a unique combination!

### Stackers

As an additional benefit to the combination of correct working height and transport of pallets, it is also possible to lift up to large heights!

EHL 1004 🧧

**SELF MINI** 

...ALSO IN ENVIRONMENTS WITH SPECIFIC REQUIREMENTS