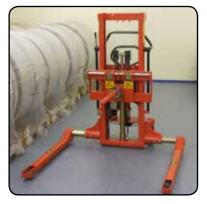

### **REEL HANDLING**

## Transport, rotate and lift reels - find the equipment perfect for your handling situation and avoid strain on arms and back!

- Handling of reels in vertical and horizontal position and reels that are clear of the floor
- Manual or electric rotation, with or without gearbox
- Reels with different reel diameters, lengths and weights
- With gripping arms or expanding mandrel

**Reel Clamp** 

Handling of reels Reels can be smooth, soft, long and heavy. The way of handling depends on the reel diameter, winding and surface.

### **Close cooperation with** the customer

Reel handling is often a special and complicated job and the options have to be estimated in each case.

**Reel Spindle** 

**Rotator Reel Clamp** 

Correct lifting methods when transporting, lifting, filling and emptying boxes, containers and crates...