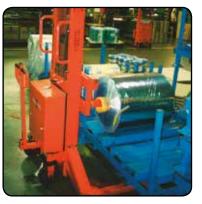

### **REEL HANDLING**

## Transport, rotate and lift reels - find the equipment perfect for your handling situation and avoid strain on arms and back!

- Handling of reels in vertical and horizontal position and reels that are clear of the floor
- Manual or electric rotation, with or without gearbox
- Reels with different reel diameters, lengths and weights
- With gripping arms or expanding mandrel

**Reel Clamp** 

Handling of reels Reels can be smooth, soft, long and heavy. The way of handling depends on the reel diameter, winding and surface.

### **Close cooperation with** the customer

Reel handling is often a special and complicated job and the options have to be estimated in each case.

**Reel Spindle** 

**Rotator Reel Clamp** 

Correct lifting methods when transporting, lifting, filling and emptying boxes, containers and crates...