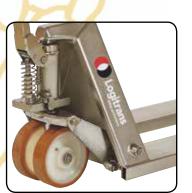

### A World of Options:

- A large range of both stainless and semi-stainless products
- Products being easy to clean and corrosion resistant
- Long lifetime in aggressive and salty environments
- Optimum ergonomic working conditions in special environments

When choosing a product, the specific requirements have to be clarified between the customer and Logitrans.

### GL 2081RF-PLUS

### Specific requirements:

### **Aggressive environments**

The material has to be resistant to corrosion, acids, salts and scratches.