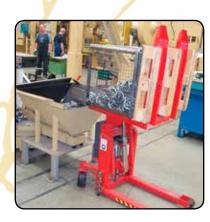

### **Close cooperation with** the customer

Reel handling is often a special and complicated job and the options have to be estimated in each case.

**Reel Spindle** 

**Rotator Reel Clamp** 

Correct lifting methods when transporting, lifting, filling and emptying boxes, containers and crates...

### A World of Options:

- Standing and sitting working position
- Easy access to the contents at the bottom
- Ergonomically correct working positions
- Minimum strain of back, shoulders and joints

### Rotator with box holders