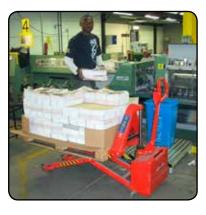

### Highlifters

With only one truck, a pallet can be transported and lifted to the correct working height – a unique combination!

### Stackers

As an additional benefit to the combination of correct working height and transport of pallets, it is also possible to lift up to large heights!

EHL 1004 🧧

**SELF MINI** 

...ALSO IN ENVIRONMENTS WITH SPECIFIC REQUIREMENTS