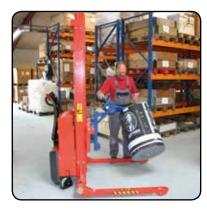

### **REEL HANDLING**

## Transport, rotate and lift reels - find the equipment perfect for your handling situation and avoid strain on arms and back!

- Handling of reels in vertical and horizontal position and reels that are clear of the floor
- Manual or electric rotation, with or without gearbox
- Reels with different reel diameters, lengths and weights
- With gripping arms or expanding mandrel

**Reel Clamp** 

Handling of reels Reels can be smooth, soft, long and heavy. The way of handling depends on the reel diameter, winding and surface.

### **Close cooperation with** the customer

Reel handling is often a special and complicated job and the options have to be estimated in each case.

**Reel Spindle** 

**Rotator Reel Clamp** 

Correct lifting methods when transporting, lifting, filling and emptying boxes, containers and crates...