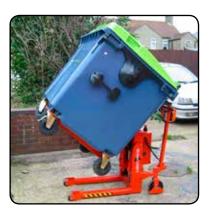

### **DRUM HANDLING**

## A drum is not just a drum... It is a fact that the market consists of a number of drums with different forms and measurements!

### A World of Options:

- Handling of drums in horizontal and vertical position
- Emptying, rotating and transporting drums
- Handling of standard steel and plastic drums
- Special solutions for drums with different materials and dimensions

Logitrans helps you find the best way to handle your drum!

Transport of pallets in the company, in vans, stacking of goods on shelves in storage areas...