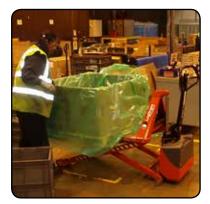

### **REEL HANDLING**

## Transport, rotate and lift reels - find the equipment perfect for your handling situation and avoid strain on arms and back!

- Handling of reels in vertical and horizontal position and reels that are clear of the floor
- Manual or electric rotation, with or without gearbox
- Reels with different reel diameters, lengths and weights
- With gripping arms or expanding mandrel

**Reel Clamp** 

Handling of reels Reels can be smooth, soft, long and heavy. The way of handling depends on the reel diameter, winding and surface.

### **Close cooperation with** the customer

Reel handling is often a special and complicated job and the options have to be estimated in each case.

**Reel Spindle** 

**Rotator Reel Clamp** 

Correct lifting methods when transporting, lifting, filling and emptying boxes, containers and crates...