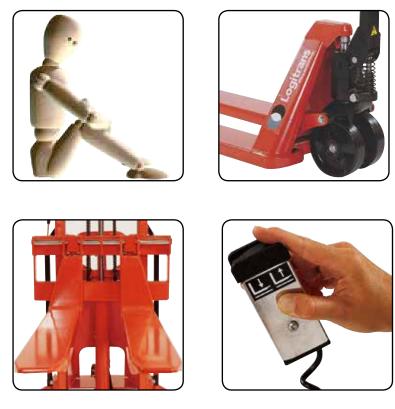

**Reel Clamp** 

Handling of reels Reels can be smooth, soft, long and heavy. The way of handling depends on the reel diameter, winding and surface.

### **Close cooperation with** the customer

Reel handling is often a special and complicated job and the options have to be estimated in each case.

**Reel Spindle** 

**Rotator Reel Clamp** 

Correct lifting methods when transporting, lifting, filling and emptying boxes, containers and crates...