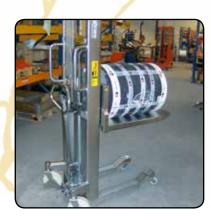

### **REEL HANDLING**

## Transport, rotate and lift reels - find the equipment perfect for your handling situation and avoid strain on arms and back!

- Handling of reels in vertical and horizontal position and reels that are clear of the floor
- Manual or electric rotation, with or without gearbox
- Reels with different reel diameters, lengths and weights
- With gripping arms or expanding mandrel

**Reel Clamp** 

Handling of reels Reels can be smooth, soft, long and heavy. The way of handling depends on the reel diameter, winding and surface.

### **Close cooperation with** the customer

Reel handling is often a special and complicated job and the options have to be estimated in each case.

**Reel Spindle** 

**Rotator Reel Clamp** 

Correct lifting methods when transporting, lifting, filling and emptying boxes, containers and crates...