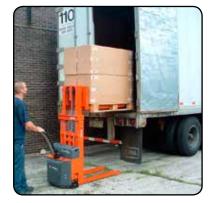

### Pallet trucks

Easy and silent transport of very heavy pallets!

### Highlifters

With only one truck, a pallet can be transported and lifted to the correct working height – a unique combination!

### Stackers

As an additional benefit to the combination of correct working height and transport of pallets, it is also possible to lift up to large heights!

EHL 1004 🧧

**SELF MINI** 

...ALSO IN ENVIRONMENTS WITH SPECIFIC REQUIREMENTS